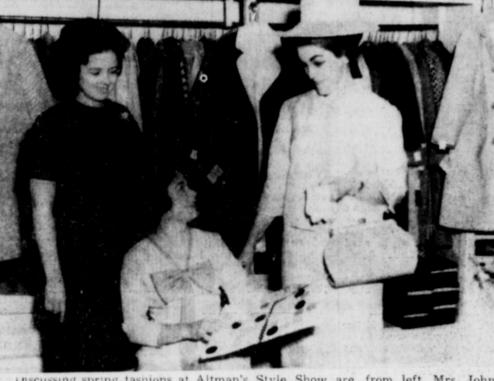

Discussing spring fashions at Altman's Style Show are, from left, Mrs. John Foster, Mrs. Frank Sayre, and Mrs. J. W. Carter. Altman's will present a spring style show for Civic League and Garden Club at noon Wednesday. Tickets may be bought at the store before 5 p.m. Mon day.

# are a pair of ladies narrow-framed e y e in a pocket case bear-TSO label Owner SpringStyleShow **ToBeWednesday** -Lone Cedar Club

Mrs. Floyd Robertson of Al- Hunt, Tip Arther, Dale Baktman's Style Shop will present ker, Jack Arrington, John Fosa Spring Style Show at the ter, Bennett Ragsdale, James Cicic League and Garden Dabney, Bert Herridge, and Club's luncheon at noon Wed- Jim Query. Misses Jennifer Pryor, nesday at Lone Cedar Country Club.

Mary Perkins, Kathy Kincaid, Tickets will be available un- Judy Robertson, Jan Jolly, til 5 p. m. Monday at Altman's Joan Kelly, Sharron Herridge, or at Bray's Department Andrea Rhodes, Christy Jolly, Store, according to Mrs. T.M. Shannon Wilson, and Theresa Herridge.

Modeling children's fashions Showing the latest in fashons will be these models: will be Misses Emily Perkins and Sha Ragsdale.

Mrs. Janet Thomas, County Home Demonstration Agent, will be commentator for the fashion show. Hostesses will be Mmes. C. W. Hoffmann Jr., Dale Bakker, F. L. Bond, Don Kinnaird

gift certificate on a Nelly Don dress, presented by Altman's. The annual Spring Style show is one of the highlights of the Civic League club year and the colorful event is always well attended. This year's program title is "The Fashion Career.'

A nursery for pre-achool Mrs. Janes Thomas will be children will be open at 11:30 commentator for Civic League a. m. in the First Baptist and Garden Club Spring Style Church. Mothers are to bring show at noon Wednesday at sack unches for children but **Presbyterians** Lone Cedar Country Club. drinks will be provided.

MRS. BENNETT RAGSDALE Model for Civic League League Spring Style Show