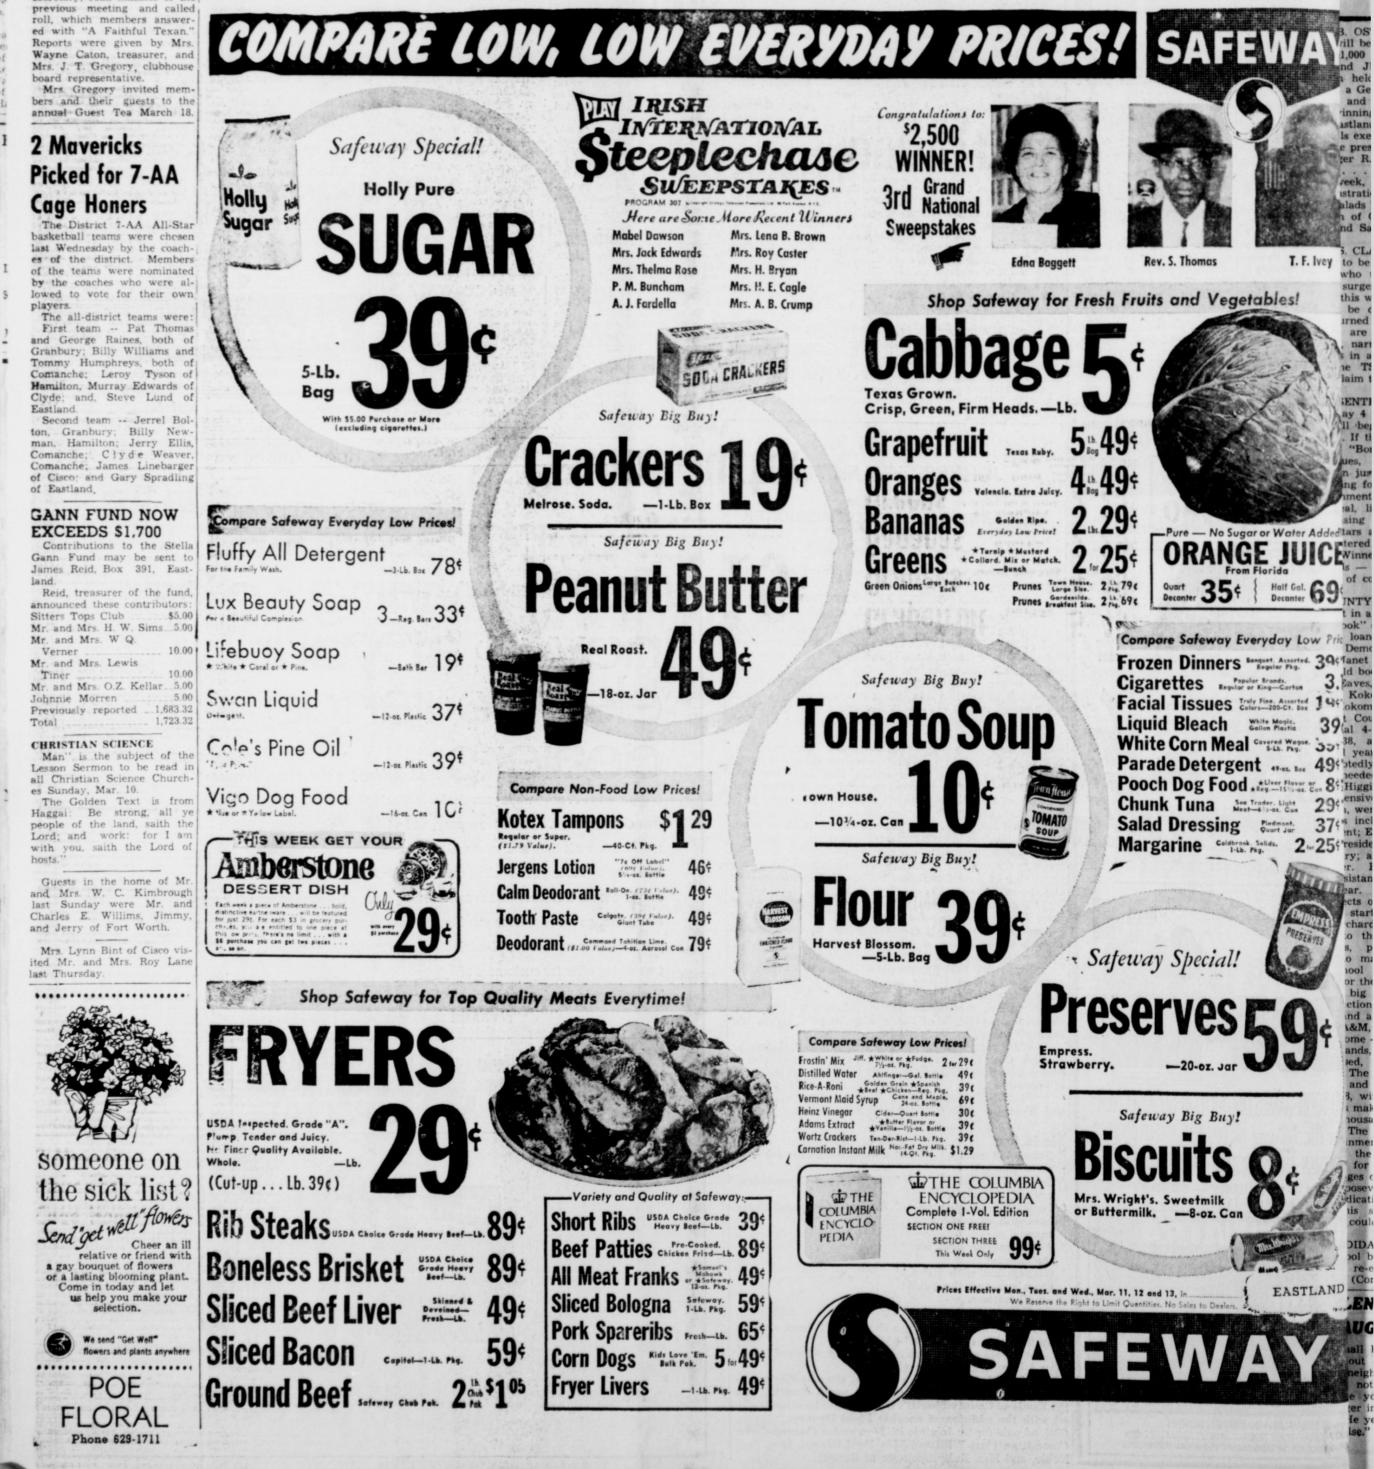

#### FLAVOR FED

BEEF

њ. 59с STEAK Flavor Fed Beef - Club в. \$1.19 **BONELESS STEAK** 1b. 39c SHORT RIBS 1. 69с **GROUND CHUCK** Hormel All Meat - 12-oz. pkg. 49c FRANKS has a dramatic shock equal Hormel Polish Sausage - 12-oz. ring 79c KOLBASE Land O'Frost 100 Free S&H Stamps with LUNCH MEATS Purchase of any 3 pkgs. Mrs. Weaver's 50 Free S&H Stamps with SALADS Purchase of Any 2 Pkgs. DAIRY FOODS Foremost 1/2-gal. 43c BUTTERMILK Foremost -- Carton 2 lbs. 49c COTTAGE CHEESE