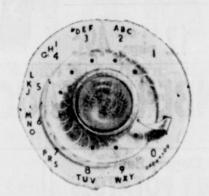

# **Direct Distance Dialing**

is as easy as

HERE'S how easy it is to dial your long distance calls with Direct Distance Dialing, coming to Eastland on Friday, December 11:

If the area code of the city you want is the same as yours, 817:

Dial ""

Then the telephone number

EXAMPLE: To call 332-8211 in Fort Worth (area code 817) —

Dial: 1 . . . 332-8211

If the area code is different from 817:

Dial "1"

Then the area code

Then the telephone number

EXAMPLE: To call 227-1341 in Houston (area code 713) -

Dial: 1...713...227-1341

To obtain area codes: See introductory pages of your telephone directory - or ask the operator.

#### Get out-of-town numbers fast—with DDD!

DDD makes it easier than ever to get out-of-town telephone numbers by calling "Directory Assistance" in the distant city, direct.

If the area code of the phone you want is the same as yours, 817, simply dial "1," then "555-1212."

If the area code is different from 817, dial "1," then the area code, and

When the Directory Assistance operator answers, tell her the city, name and address of the person you want. She will tell you the number. There is no charge

for calls to Directory Assistance.

Itman's Style Fashions Shop HOLIDAY Eastland Get-togethers HERE!

BettyRose.

The Holiday Season Is

And you'l

find fashions to match the season at Atman's!

WELCOME

to Thanksgiving