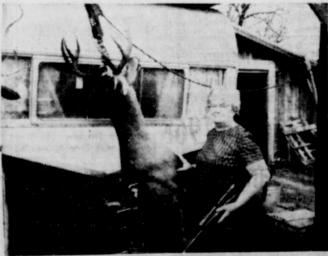

RECORD SIZE BUCK? - Mrs. J. M. Smith of 110 N. Walnut St., Eastland, proudly displays the 190-lb., 8-point buck that she killed in South Texas recently. Entered in a San Antonio newspaper's Big Buck Contest, it was the heaviest recorded to date from the South Texas area and it just might win a new deer rifle for Mrs. Smith. Mr. Smith, who also got two smaller deer on this six-week hunt, held the family ory. She was in Room A-610 record with a 10-point, 160-lb. buck until Mrs. Smith made this kill.