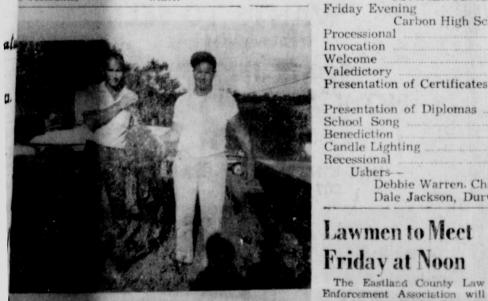

sion Manufacturing Company,

A native of Tyler, White

attended public schools in

Eastland and graduated from

Survivors include his wife.

A. Dolgener, of Austin.

Friday Evening

Processional

Invocation ...

Welcome

Valedictory

Benediction

School Song .....

K. White of San Diego, California; and one sister, Mrs. E. and library statis and library statis.

Presentation of Certificates and Awards

Debbie Warren. Charlotte Harle

meet at noon Friday, May 22, SOME afternoon cloudiness at the White Elephant Restau-otherwise fair through Thurs-

All manbers are arged to 90. Winds southering

Dale Jackson, Durward Webb

Presentation of Diplomas ......

Candle Lighting

Recessional

Lawmen to Meet

Friday at Noon

rant in Eastland.

COMMENCEMENT EXERCISES

Carbon High School Auditorium

Texas A&M.