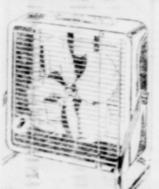

## 12" 2-Speed Breeze Box

Easily portable tips to any angle!

**FREE STAND** 

18" Diag.

MODEL EM457

GOODYEAR

**VALUES!** 

STEREO, Early American \$364.95