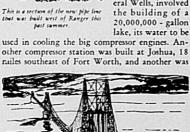

This story is about the big annual task of getting ready for the enormous winter demand for gas. The work begins in the spring and lasts until fall.

Without compressor stations it would be impossible to send gas through the pipe lines fast enough to supply everyone with gas during cold weather. So naturally one of the largest projects of the past summer's program was the erection of three

new compressor sta-

A huge new com-pressor station erected at Brad, 25 miles west of Min-eral Wells, involved

GAS

erected in the X-Ray field in Erath County. There were fifteen compressor engines installed in these three new compressor stations.

A gigantic 1250 horse power engine was added to the immense compressor station at Petrolia, making a total of 7,500 horse power at this one station. In all there are 27 compressor stations, to help send gas to you this winter when the thermometer goes down.