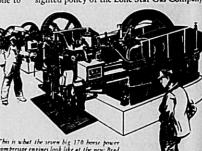

new compressor sta-

A huge new com-pressor station erected at Brad, 25 miles west of Min-eral Wells, involved

GAS

erected in the X-Ray field in Erath County. There were fifteen compressor engines installed in these three new compressor stations.

A gigantic 1250 horse power engine was added to the immense compressor station at Petrolia, making a total of 7,500 horse power at this one station. In all there are 27 compressor stations, to help send gas to you this winter when the thermometer goes down.