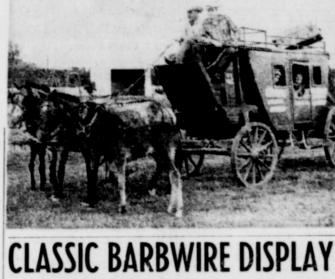

#### By PAT COLLINS

Mr. Berry Greenwood who bon has the first barbed wire The former Doris Vann of collection for the Eastland Co-Ranger, she graduated from unty Historical Museum. Mr. Ranger High School and at- Greenwood said he started his collection in November of 1966 but did not really get started until after the first of the year

credit for donation of the wire This reporter asked Mr and labeling the wire that is Greenwood about himself. He now on display at the Eastland said. "Nothing of the ordin-National Bank and will be ary." He said his grandfather on display in all county banks settled the homeplace where and the County Courthouse.

Thursday night. Eastland Scouts c a l l e d as

candidates for membership in

the Order were Rocky May-

nard, Ricky Harrell, and Pat

**Thursday Night** 

Texas. The standard length of the species of wire is 18 inches. He has over sixty pieces of wire to put on this collection. Mr. Greenwood said he hoped to have Mrs. Morgan assist **Local Families** him in labeling the wire. Some of the wire dates back to about 1869. The collectors have payed as high as \$31 for the wire, an 18 inch piece, being bought by a collector in Kansas. There is still some of the wire being used in Eastland County This being the first piece for the museum, the committee is looking forward to other items given to the museum.

he now lives in 1883.

adjoining place.

tions of wire.

Greenwood now lives on the

que convention in Brownwood

to help get the idea going. He

said people have donated var-

ious types of wire to get the

display started. Mrs. Charles

Morgan of De Leon was given

A booklet, written by

on display at the bank. Mr.

Greenwood said, "If there had

He said he attended an anti-

Mr.

were Dr. Harry Sarles of the and H. T. Wilson.