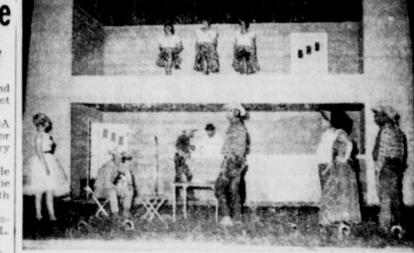

# **County History Pageant Gettin' Ready For July 4**

your county all rolled up in one fabulous Fourth of July entertainment evening?

TEN CENTS (10c

Then make plans now to attend the Kendrick 4th of July Wild West Spectacular of the History of Eastland County.

This show promises to exciting from the beginning to end; as it includes things which have happened since before the Indian up until the present time; and there are few counties in the state which have had a more pict uresque history.

The cast includes people from throughout the county, also Mineral Wells and Weatherford. The show will start at 8 p.m. on the 4th of JJuly the Kendrick Amphitheatlocated halfway between Eastland and Cisco on US 80, with an hour of music preceding the main western pageant which will cover 24 scenes of the main events that have taken place since the beginning of Eastland Coun-

To mention a few: The great oil boom of Ranger and Desdemona along with the saloons and shoot outs of the early days; the Santa Claus robbery of Cisco which has made nation wide history; the story of Old rip that is known throughout the world: covered wagons, cattle drives Indians and many other scenes to keep you enterained throughout the show.

The snow is free so bring your chair or a cushion to sit on the ground or you can rent a chair on the grounds for 50 cents each. The concession stand will be open to serve you.

Jenkins, was given to the His-Fifty years ago on Monday torical Committee that has June 26, 1917, the first United several pictures and illustra-States World War I troops reached France Fifty-six pieces of wire are