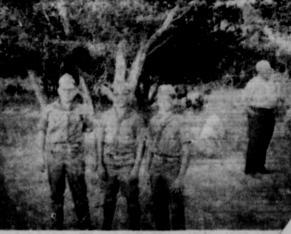

Four Indian dances preceded the campfire ceremonies. Dances were the rarely-presented "Feather Dance," and "Death of Red Dog," Eagle" and Buffalo."

mpers and members of training staff at ibbons the week of June 18-24.

Troop 103 members at camp included, from left, Craig Lund, Ricky Harrell, Rocky Maynard and Jerry Don Doyle.

Scouts, from left, Ray Williams, Rex Boney, Steve Kelly, and David Franklin are in Troop 6.

-

From left, Mike Thompson, Mike Kelly and Jim/ Sayre, at Camp Billy Gibbons. (All photos by C Boney)

Kendrick, both of Graham. | in Graham.

process.

ger.

CALL 629 - 1707

tfc