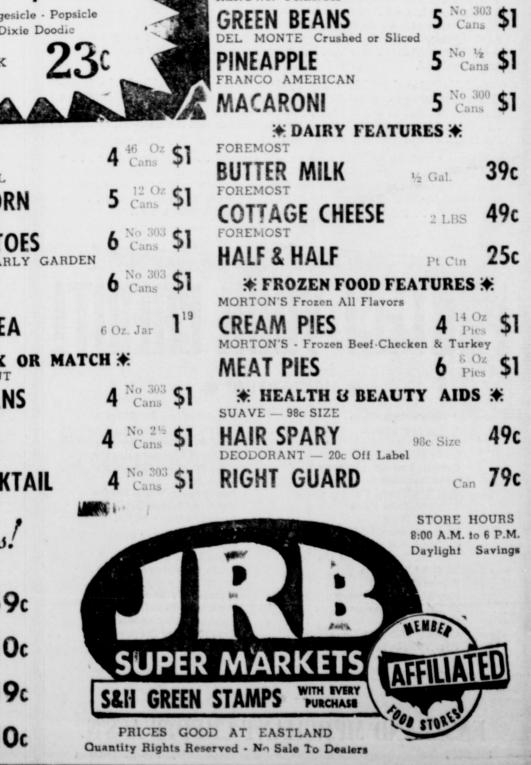

FLOUR

FRYERS

FRYERS

QUARTERS FRYER

Patties - 5 Patties Per Lb.

AF BRAND - 12 OZ, PKG.

VIENNA SAUSAGE

LEGS

FRYERS

FRANKS

LIBBY'S

FRYER BACKS

Seasoned Split Ready To Bar-B-Que

GROUND BEEF 2 Ibs 99c

All Dark Meat LB 39c

LB 39c

12 Oz. Pkg. 45c

eight "task forces" on major state problems. According to Col. Morris S Schwartz, state selective ser-job for the first time and will schwartz, state selective ser-job for the first time and will schwartz, state selective ser-job for the first time and will schwartz, state selective ser-job for the first time and will schwartz, state selective ser-job for the first time and will schwartz, state selective ser-job for the first time and will schwartz, state selective ser-job for the first time and will schwartz, state selective ser-job for the first time and will schwartz, state selective ser-job for the first time and will schwartz, state selective ser-job for the first time and will schwartz, state selective ser-job for the first time and will schwartz, state selective ser-job for the first time and will schwartz, state selective ser-job for the first time and will schwartz, state selective ser-job for the first time and will schwartz, state selective ser-job for the first time and will schwartz, state selective ser-job for the first time and will schwartz, state selective ser-job for the first time and will schwartz, state selective ser-job for the first time and will schwartz, state selective ser-job for the first time and will schwartz, state selective ser-job for the first time and will schwartz, state selective ser-job for the first time and will schwartz, state selective ser-job for the first time selective ser-job for the first time selective ser-job for the first time selective s vice director. Texas' draft call is going up next month ber were urged by R. R. Tulou Up acial security num-call as could security num-cause a delay in starting day May 12, at the Olden Couse a delay in starting

25c

**29**c

**69**¢

49c

29c

59c

LB 79c

FOREMOST

LB

Coon Dog Show To Be Saturday At Cross Plains

contest, coon in log, coon in Mrs. J. D. Brawley.

FOREMOST

**BIG DIP** 

Medium

EGGS

in all classes. Dr. Davis of Woodville will The Star Fox Hunters As-sociation and Battle Creek master will be S. G. Aber-Coon Hunters Association will nathy, and Moore Eubanks sponsor the annual Coon Ben-ch Show Saturday, May 13, All ladies have been asked beginning at 2 p. m. at the to bring dessert.

**39**0

hole, coon in barrel, and coon in swinging keg. A barbecue supper will be held at 6 p. m., wih a fox bench show at 6 p. m. Trophies and ribbons will be given

All ladies have been asked H. H. Harrelson is president,

Events will include treeing and secretary-treasurer is

SOFTASILK CAKE

Farm Fresh Never

Cut Up or Split

Farm Fresh Never Frozen

QUARTERS FRYER

BREASTS All White Meat

SIRLOIN STEAK

SAUSAGE

5 <sup>4 Oz</sup> \$1

J R B - LB. PKG.

SLICED BACON

Dankworth's German Style

Chopped Ideal For Broiling - 5 Oz.

5 - L B BOX

Frozen