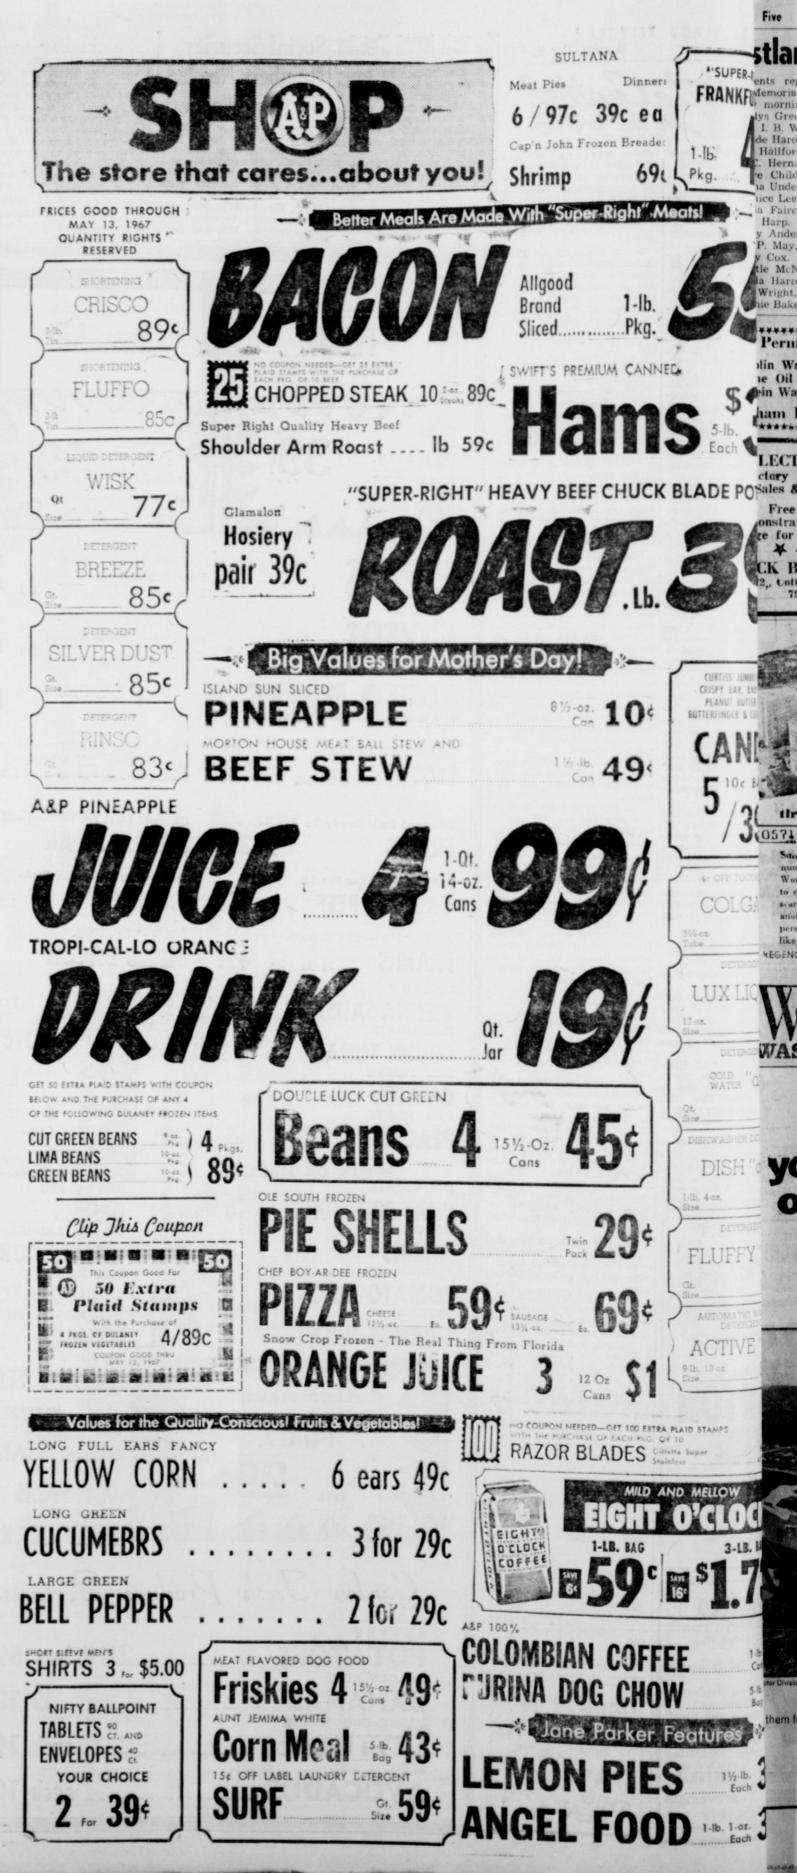

d students included Lela Lee, Randy Beskow, Marsha Treadwell. Mary Ann Turner, Karen Green, Sandra Harp, Georganne Sikes and Eddy Galligher. Earnest O. Moore presided and O. L. Stamey of Cisco

ras a guest. Final arrangements were

discussed for the Teacher Appreciation Banquet to be held Friday night.

#### Beazley Talks At Rotary Meet

M. K. Benzley spoke on the field of electricity at a meeting of the Potary Club Monday at the White Elephan Restaurant Beazley used slides and pictures in his explanation of getting electricity to customers. Visitors were Chuck Wilson of Cisco; V. L. Clements of Abilene; and Sally Perkins, Fred Waldrop, and Gary Young, all of Fastland High

School. Jeanle Hanna, daughter of Mr. and Mrs. B. F. Hanna, was home visiting last week end. Jeanle is a student at



#### SELF DISCIPLINE.

**VERY FEW INDIVIDUALS** like to be disciplined . . . less does one like to discipline himself. And yet how can we gain that maturity of character

DEPARTMENT

STORE

that permits and encourages progress in sound judgment, high standards forthrightness, and dependability — unless one is willing to get rid of those false characteristics that handicap an individual from expension his true manhood.

Self discipline should be a day by day job for the individual who is desirous of gaining the ultimate in true being — in good cheer, joy, happiness and success. But to achieve these, one needs to get rid of petty bickerings . . . irritations . . . pessimism . . . unfriendliness and the like—all of which need constant review and correction.

No one wants to be known as an '