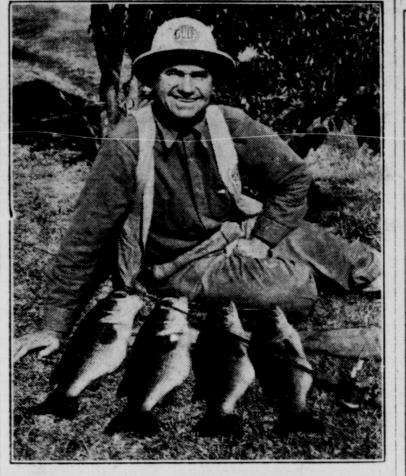

Jack Lamb and Average Catch

Jack Lamb, world renowned expert in the art of casting and who knows bass as does no other man, who will give a casting demonstration here this week. He will also teach novices how to catch fish and