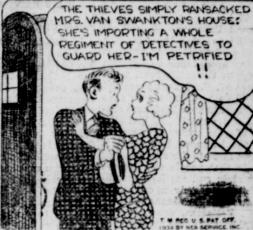

bank robbery at Marble Falls. The gold and other cash totaling \$1,has conferred knighthood on two 300 were found under the floor Cincinnati Catholic laymen, it was board of an automobile. The revealed here. The men are C. F. money was not part of the bank Williams and William H. Albers, who by the decree are knights commanders of the Order of St. While livestock is dying of thirst Gregory the Great, with the privin the midwest, there's no report of liege of wearing the placque, or a drouth in Wall Street. They insignia of the order. The honors know there how to keep their were bestowed in recognition of outstanding civil services.

### The Newfangles (Mom 'n' Pop)

VAN SWANKTON MISSED THE PICTURE OF HER DEAR DEPARTED MAJOR, SHE HAS BEEN FRIGHTFULLY UPSET ABOUT THE LOCAL CRIME WAVE.







### LILY BULB BLOOMED

SANFORD, Me.-Last autumn

USED BOAT ON MAIN STREET

ROBINSON, Ill. Heavy rains Mrs. O. D. Clark discarded an old lily bulb. This spring she found it had sprouted. After re-potting it down the street. He got out his has grown more than four feet boat and paddled down one of the main thoroughfares.

### IN THIS CORNER . . . By Art Krenz



# Health Officer Urges Health for School Children

AUSTIN-The schools through another term and the Texas State Department of Health urges the pa.ents of school children to see that they are protected against disease in so far as possible. Vaccination against typhoid, diphther-ia, and smallpox should be done

School children are exposed to much infection so that where a definite preventive is known, parents should take advantage of