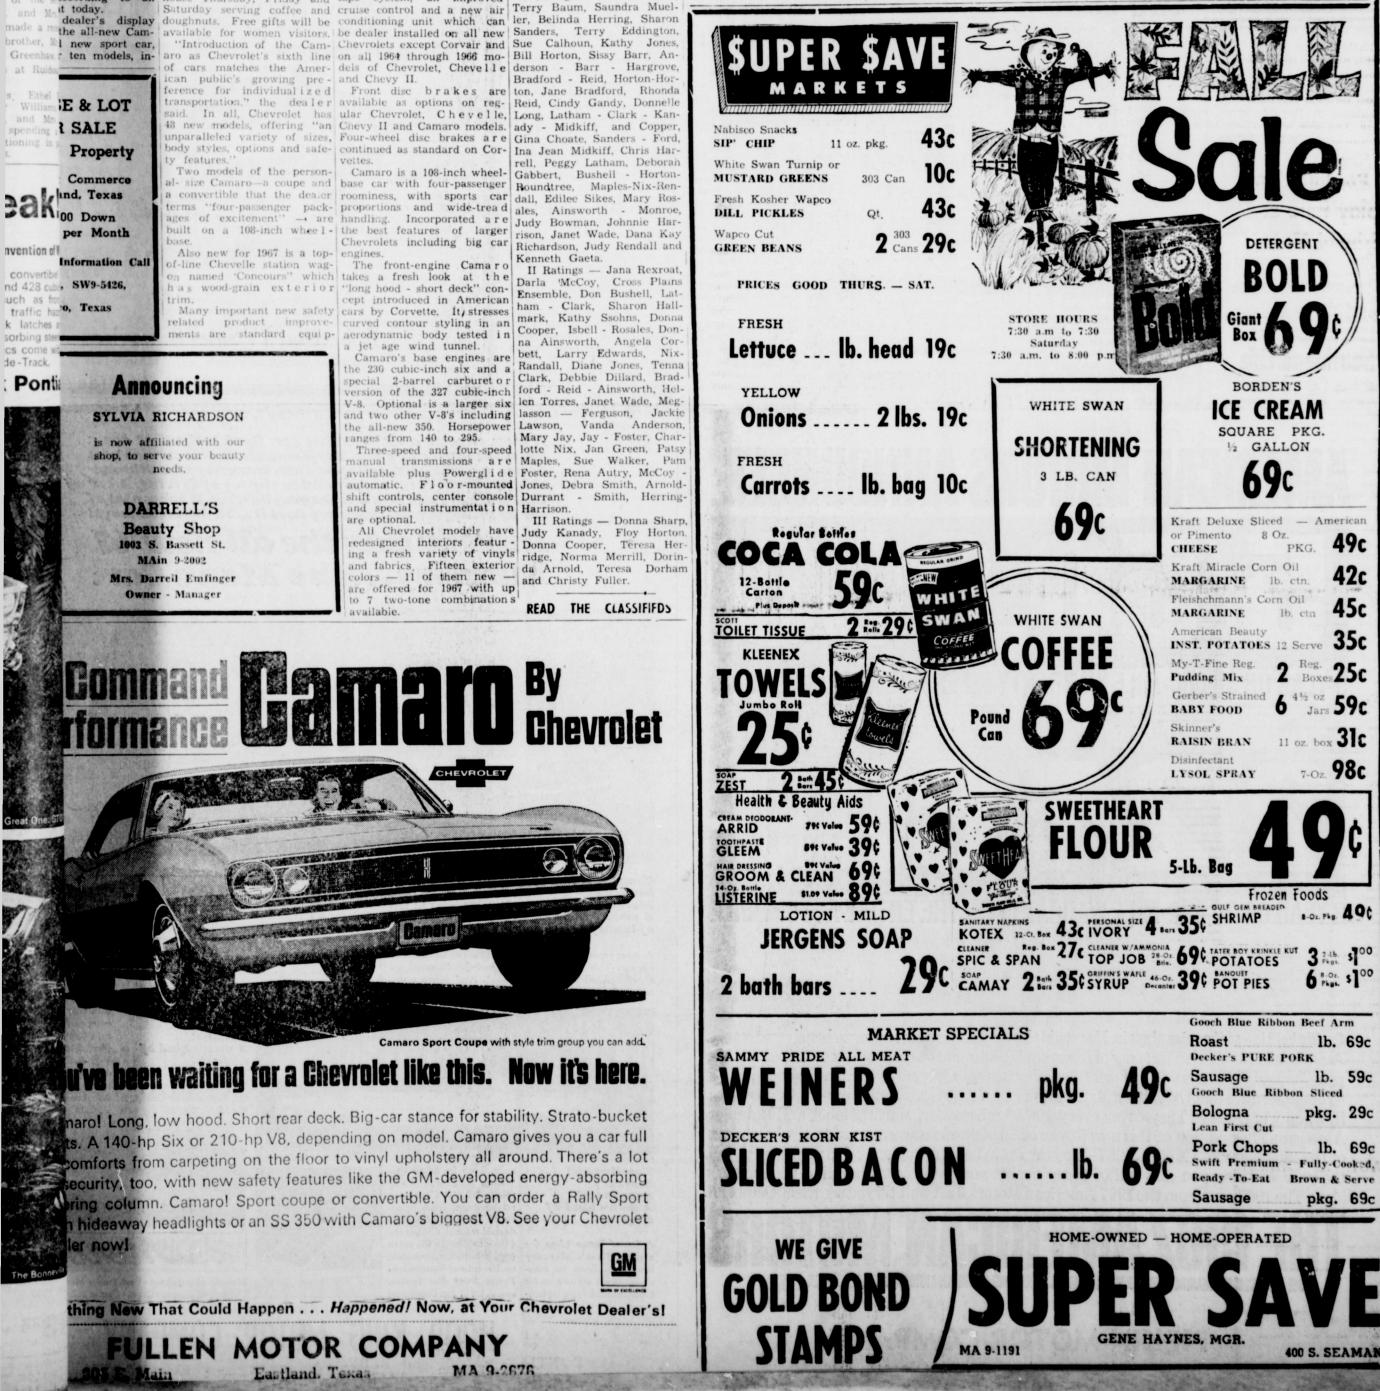

By H.V.O.

h on the Public

this v

will los E 90, NUMBER 78

. . . AT'S new will be is week, as Eastland dealers proudly put many of the 1967 It'll be the first over the United States. many that Mr. iirhead hasn't overonally down at his Motor Co. He's re- Heidl. from surgery and is doing quite well.

# FULLEN otor Co.'s ligh A Day

LORA Gthe conductor: "Is was the reply. 100 We butts and all the S. GEORGI Some from?" Rt. | Box |# people who didn't BOBBIE Main - MA 9-2676 joy the fellowship.

... The Clint Brays of Mr. and Mrs. Theron Mc- of the Church of Christ in EASTLAND MAVERICKS Senior, 17, 130 pounds, son nove into their new Kinzie of 1301 S. Seaman St. Eastland.