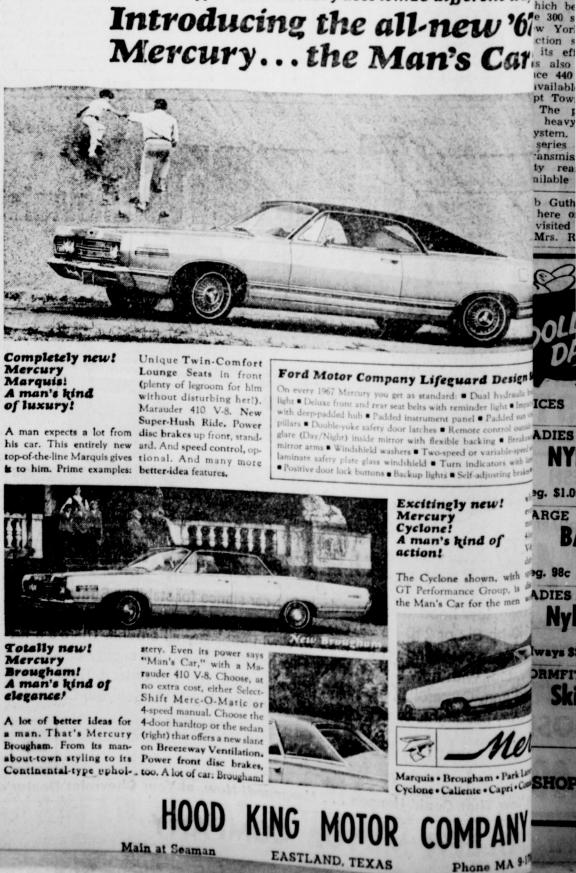

the world offer a more comprehensive warranty. American Motors' 1967 Warranty of 5 years or 50,000 miles on the engine and drive train is a great new addition to our 2-year or 24,000-mile warranty. They are your assurance of quality -your assurance that the value will stay in your 1967 American Motors car-while you drive It, when you trade it. They cover every 1967 Ambassador, Marlin, Rebel, and Rambler American. The addition of this new 5-year or 50,000-mile warranty marks the beginning of the 1967 American Motors. 1967-the year we've been planning for and pointing toward, the year we bring you cars full of today's spirit and enthusiasm, bursting with today's ideas. The 1967 cars from the 1967 American Motors. Just wait till you see them. October 6.



# PIPKIN MOTOR COMPANY

DITONIN M





SLER CARS are attractively changed in appearance for 1967 with new metinsured. ure, new front and rear designs and semi-fastback roof styling for two-do ops on sale Thursday at Rushing, Motor Co., Eastland. A new series of Newtom cars, available in two door hardtop and four-door sedan models, are ofbroaden Chrysler's coverage of the medium price market.

THE

TO

Wranglers Again Win

By a margin of one point, points, and Ranger still lead

the Cisco Junior College 7-6. Early in the fourth per-

Wranglers won their sixth iod, the Wranglers drove

consecutive Peanut Bowl vic- Ranger across goal line to

goal line and thereby gained Cisco became owner of the

The 14 Cisco . . .

Statistics

First downs

Yards !ushing

Yards passing

Passes good

Intercepted by

31 Punt ave. 3 for 38 Penal