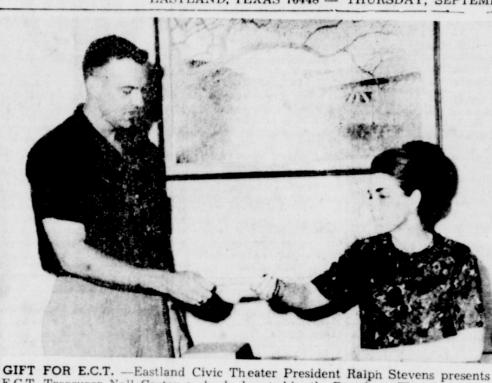

E.C.T. Treasurer Nell Carter a check donated by the Broadway Theater League of Abilene, given in return for cooperation with the League in bringing Broadway plays to Abilene. The money will be used for E.C.T.'s work in Eastland. Next production for the local theatre will be an evening of one-act plays.