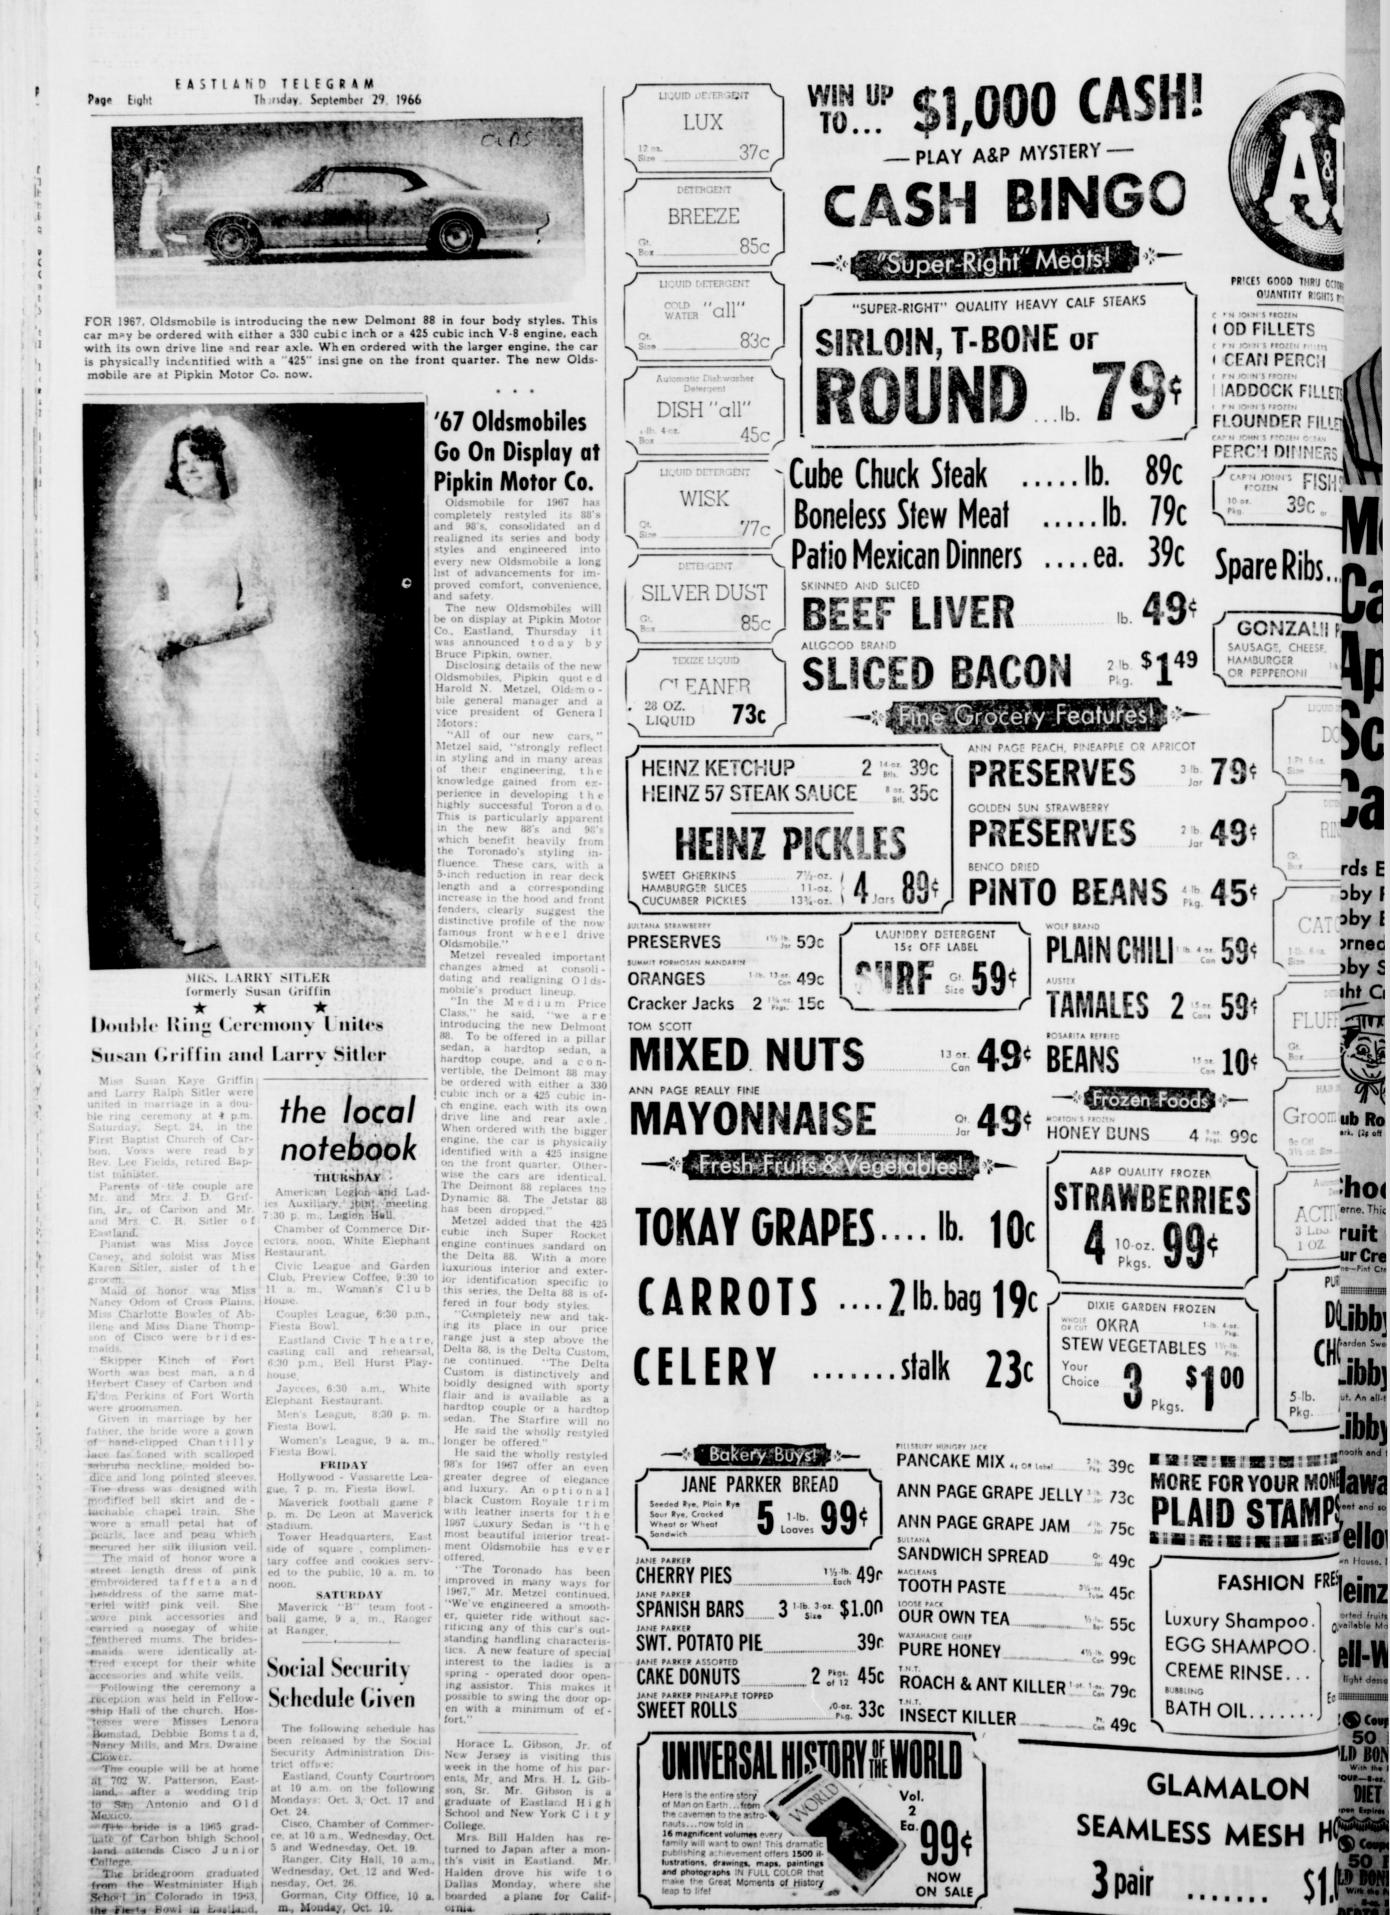

when It triumphs at his cost,

EASTLAND TELEGRAM AM rsday, September 29, 1966 E. BLACKWELL HONORED **)R LONG** YEARS ASC SERVICE

at the h act of ( arrier in ar Country Club. in county he event was in recog - served Meredith.

y. Septemb

D

ne year him of his retirement after tion upt on and Conservation Com- Bain, Farmer Field Man Disrson, im ee of Eastland County. is of this Mackwell is probably the brought ast county committeeman

years of consecutive serin the state. He began ghter of the Black wells,

ion Service.

committeeman and workerson.

was re-appointed in 1935, and 1936. In 1937, 96th Birthday first year committeeman chosen by a vote of their ow farmers, Black well one of the three memelected and he has been Eula Batrice (Granny) Northlected every year since. not far from where he raises peanuts, feed

n and cattle. sse G. Meredith, ASC S New Rehe ASCS unit to a school Mollie Hollifield. Repair em; with the community

mittee acting as the ol board, the county com- F/a Northcutt, in Des de-Resid ee as the football coach-

Nobi

MATT New In

Choice # New and

Teachers Ass'n. To Meet Oct. 4 well personnel. Meredith pointed wn Eastland County far- out that Eastland County has has announced the unit's first and cattle raiser, was good ball carriers and he 1966-67 meeting. All teachers

ewspapen he Eastland County ASCS 10 situation. We have had a vited to meet in Eastland at GI locan. Editor loyees Monday night winning team in the past tember 26 at the Lone and will in the future through the cooperation of all, ob-

Mr. Special guests in addition helpful ears of dedicated service to Mr. and Mrs. Blackwell he Agricultural Stabili - were Mr. and Mrs. L. F. trict Superintendent from Stephenville; Mr. and Mrs. E. E. McAlister from Eastery teacher will attend. land; Mrs. Jimmy Ice, dau-

ASCS activities back in Roosevelt New Deal era d Hoter the old AAA which was ASCS activities back in Roosevelt New Deal era and Mrs. Joe Anderson, Mr. administered through and Mrs. C. L. Bighbey, Mr. ity agents under the Ex- and Mrs. Johnny Aaron, Mr. and Mrs. James Sherill, Mr. dates that time, in 1933 Black- and Mrs. Everett Morton, was appointed as a pea- Mr. and Mrs. Eldress Gattis, Mr. and Mrs. Jesse G. Mere-

under the supervision of dith, Mr. and Mrs. Robert tland County Agent J. C. G. Lyerla, and Mrs. R. L. Baggett.

## Will Be Noted Five generations of Mrs.

cutt will assemble at ackwell, an Eastland her home in Desdemona on ity native, was born on a September 29 for the pur-10 miles south of Ran- pose of observing her 96th birthday. The honoree, a resident of

Desdemona since 1922, was born in Comanche County Estimity office manager, on Sept. 29, 1870, the dau-tiking to the group, liken- of the late Ben and Election co ghter of the late Ben and and Charles Marshall. Mrs. Northcutt makes her