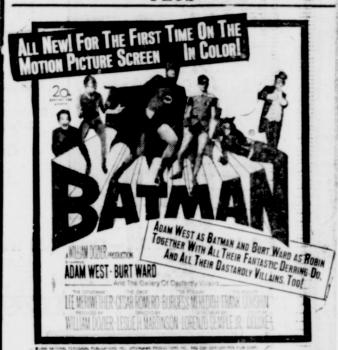

305 E. Main - MA 9-2676

Classic Wrangler-Ranger Contest Due To Be Peanut Bowl Spectacular

QUEEN BECKY AND COURT - Becky Patterson, queen of the Seventh Annual Peanut Bowl, poses with her bouquet of red roses, and the first runnersups, Jeannie Wright, left, first, and Darlene Lovelace, second. (Photo by Foster)