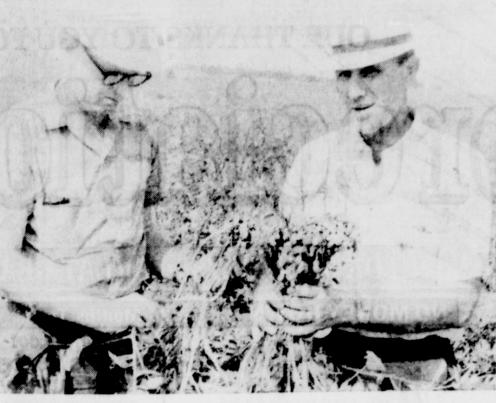

### Peanut Tour Is Set for Sept. 23

will be held in the Gorman the skids to the visitors. area Friday, Sept. 23. Those Visitors will see irrigated ter. and dry land peanuts, and several different production touchdowns for the visiting practices in use in this area. Mullin. The tour will visit the pea-Norman Park, Jug Dennis, Sept. 23. ren, Ted Snider, Wayne Ea-Tom Broom, and J. O. Jackson. The tour should be over by 4:30. Everyone in-

### 'Larrys' Night In Grid Test, 26-12

It was "Larrys' night when the Olden Hornets beat Mullin 26-12 in Olden Thursday

Larry Miller and Larry County Agent De. Gordon Moore of Olden each scored innounced that a peanut tour two touchdowns each to put

Miller scored in the first interested in going on the and fourth periods and Moore our are asked to meet at the ran one over in the third and Brown Jug Cafe at 1:30 p.m. repeated in the fourth quar-

Larry Minica scored both

The Hornets play Linglenut fields of A. D. Pittman, ville in Stephenville Friday,