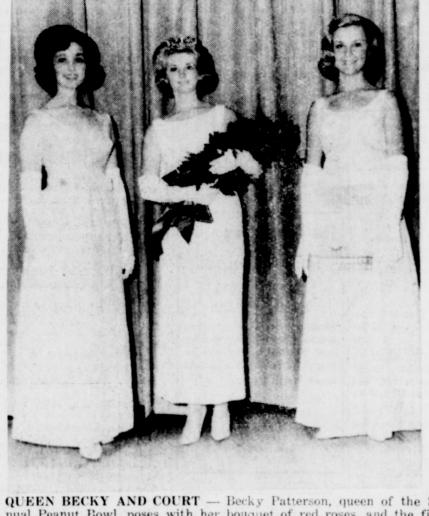

305 E. Main - MA 9-2676

Classic Wrangler-Ranger Contest Due To Be Peanut Bowl Spectacular

QUEEN BECKY AND COURT - Becky Patterson, queen of the Seventh Annual Peanut Bowl, poses with her bouquet of red roses, and the first runnersups, Jeannie Wright, left, first, and Darlene Lovelace, second. (Photo by Foster)