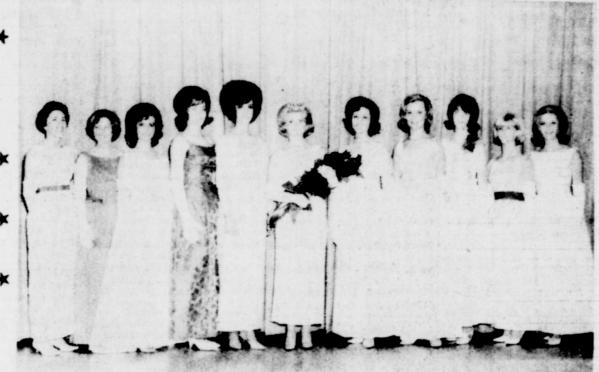

QUEEN CONTESTANTS — Beautiful Eastland County girls entered in the

1966 Peanut Bowl Queen Contest were Susan Addy and Sue Collier, both of Cisco;

Crane Wednesday. She had

and lots of new farm equipment, new automobiles and