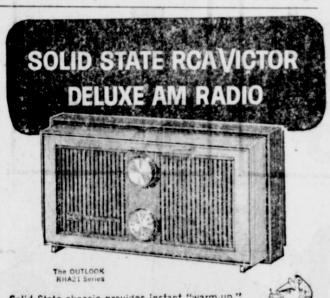

IF WE MAY ASSIST YOU, CALL US COLLECT OR MAIL THIS AD NAME . PHONE

ADDRESS

Solid State chassis provides instant "warm-up," 1,000 milliwatts of undistorted power for outstanding AM reception. Direct-drive tuning for fast station selection. 4" high efficiency speaker-for "Golden Throat" tone. Automatic Volume Contro maintains a more constant volume level when changing stations or moving radio about. Built-in ferrite rod antenna for crisp AM reception.