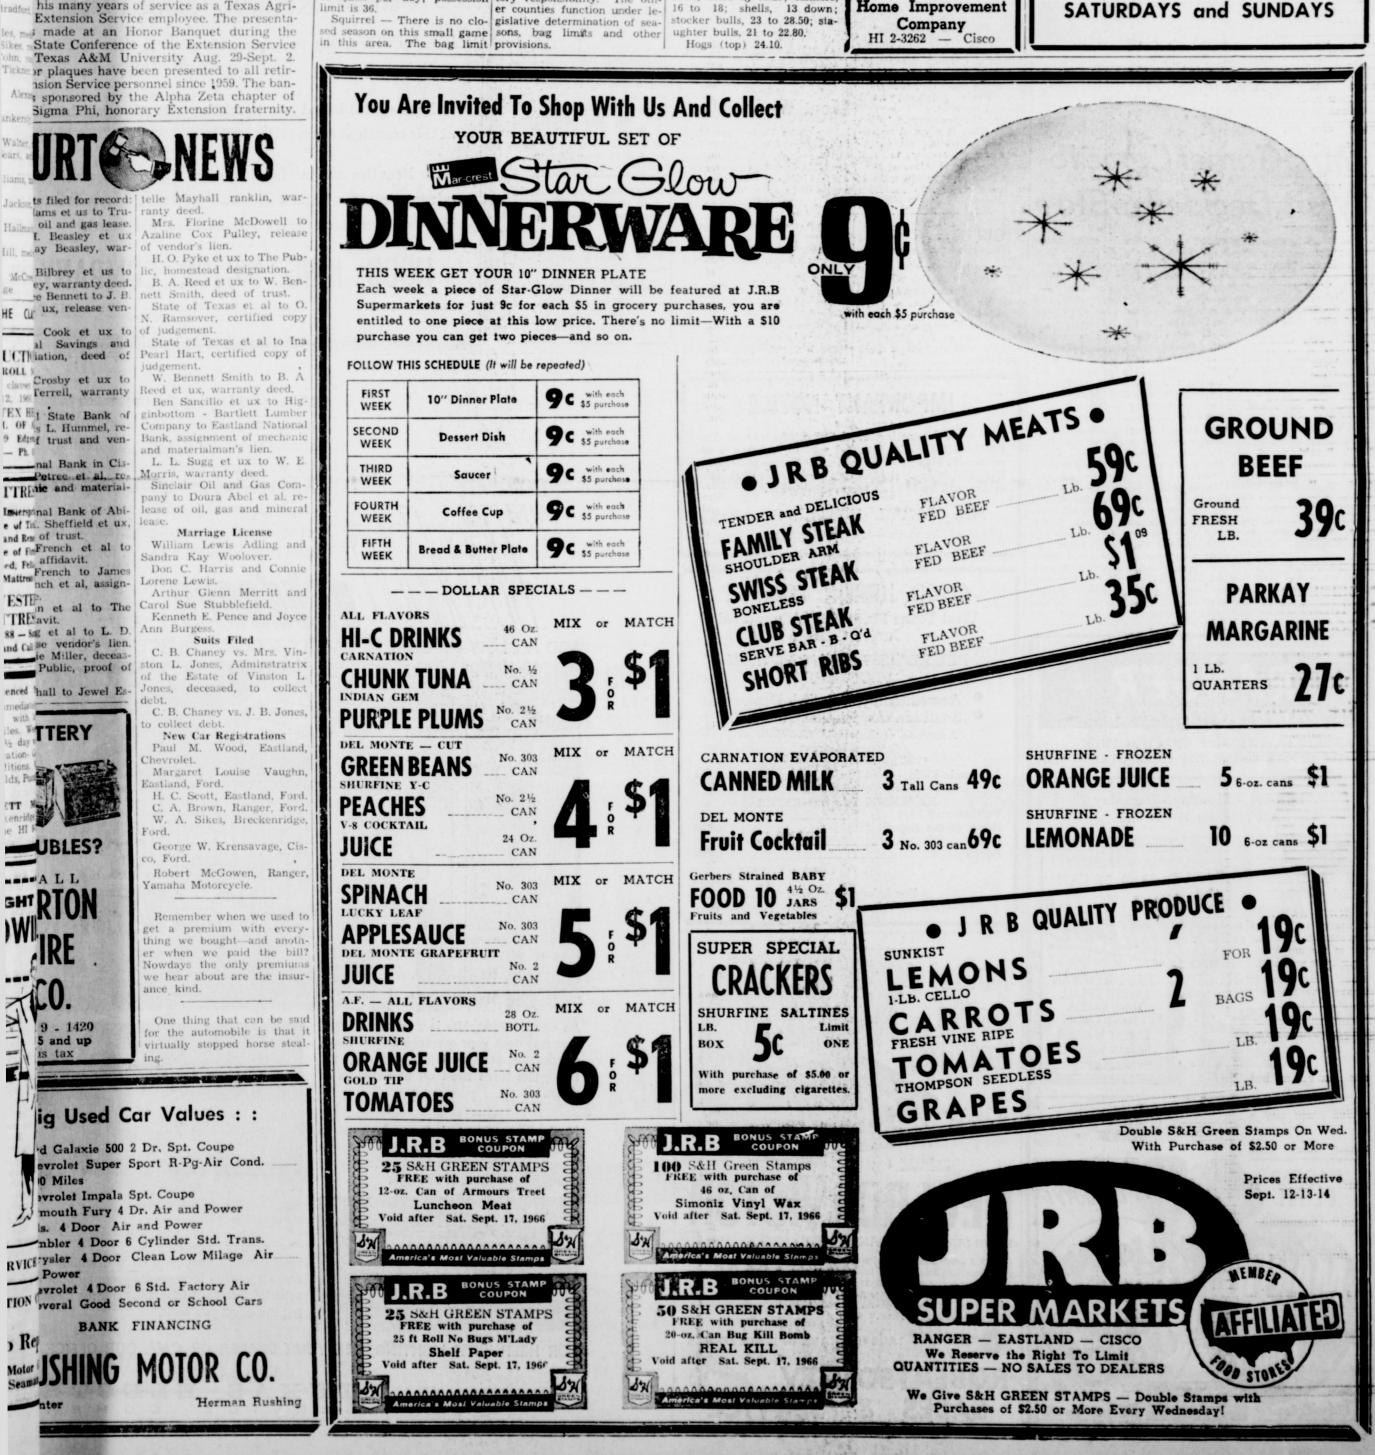

vau!

¢

25

104

29

314

}9¢

0

'9¢

30

8¢

9

R-SAVERS reunion?

MENTS-

"THINK IT'LL RAIN" - Chances we re good all day Friday and most of Saturday. Raincoated and sampling the sky were Bill Leslie and J. V. Cox Friday afternoon, as they wondered how soggy Maverick Stadium would be and/or if the fish bite in the rain.