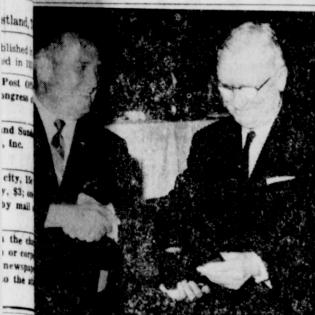

nd Su

Inc.

ROLL

7

OSD ED-James M. Cooper. plaque from William Owens, Gregg County sioner and vice president, County Judges missioners' Association of Texas, in recoghis many years of service as a Texas Agri-Extension Service employee. The presenta-; made at an Honor Banquet during the State Conference of the Extension Service Texas A&M University Aug. 29-Sept. 2. or plaques have been presented to all retirnsion Service personnel since 1959. The ban-; sponsored by the Alpha Zeta chapter of Sigma Phi, honorary Extension fraternity.