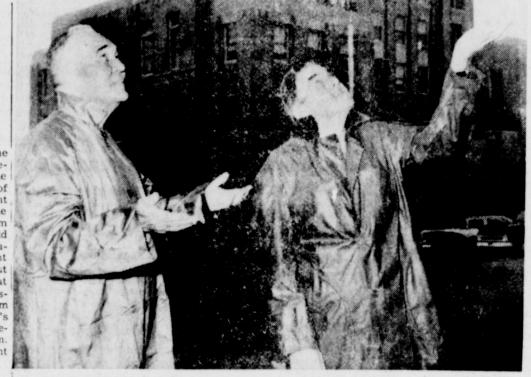

'9¢

30

8¢

9

R-SAVERS reunion?

MENTS-

"THINK IT'LL RAIN" - Chances we re good all day Friday and most of Saturday. Raincoated and sampling the sky were Bill Leslie and J. V. Cox Friday afternoon, as they wondered how soggy Maverick Stadium would be and/or if the fish bite in the rain.