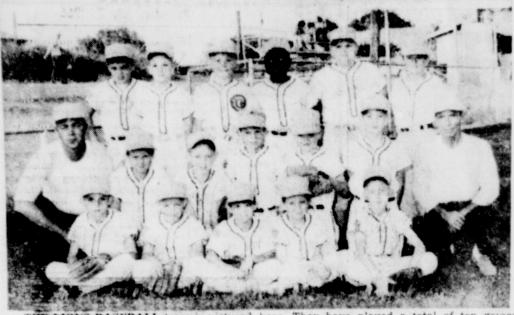

# GIRLSTOWN VISITOR'S Eastland Little League Champions MURDERER SOUGHT

In Little League baseball action this season, the Comets (pictured here) have played a total of 15 games, winning 14. The team plays every Monday and Thursday nights. Shown, left to right, back row are Randy Rexroat, Rodney Reynolds, Billy Mueller, Craig Lund, Butch Edison and Ricky Harrell; middle row, left to right, Coach Orval Raxroat, Tommy Maynard, Tommy Pieron, Kenneth Smith, John Jiminez, Dickie Anderson and Manager Warren McFall; front row, Mareo Soto, Phillip Auther, Nicky Gaeta and Robert Lewis.

- Photo by Lloyd Armstrong