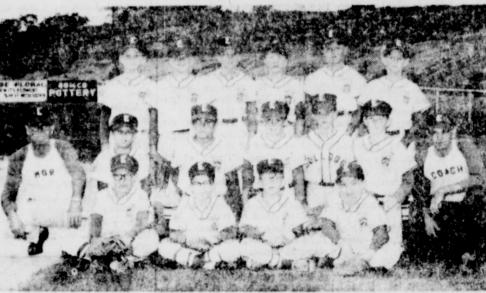

# GIRLSTOWN VISITOR'S Eastland Little League Champions MURDERER SOUGHT

In Little League baseball action this season, the Comets (pictured here) have played a total of 15 games, winning 14. The team plays every Monday and Thursday nights. Shown, left to right, back row are Randy Rexroat, Rodney Reynolds, Billy Mueller, Craig Lund, Butch Edison and Ricky Harrell; middle row, left to right, Coach Orval Raxroat, Tommy Maynard, Tommy Pieron, Kenneth Smith, John Jiminez, Dickie Anderson and Manager Warren McFall; front row, Mareo Soto, Phillip Auther, Nicky Gaeta and Robert Lewis.

- Photo by Lloyd Armstrong