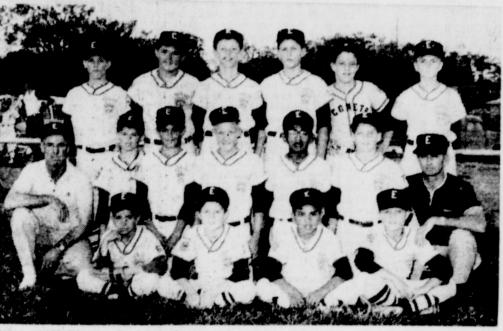

# GIRLSTOWN VISITOR'S Eastland Little League Champions MURDERER SOUGHT

In Little League baseball action this season, the Comets (pictured here) have played a total of 15 games, winning 14. The team plays every Monday and Thursday nights. Shown, left to right, back row are Randy Rexroat, Rodney Reynolds, Billy Mueller, Craig Lund, Butch Edison and Ricky Harrell; middle row, left to right, Coach Orval Raxroat, Tommy Maynard, Tommy Pieron, Kenneth Smith, John Jiminez, Dickie Anderson and Manager Warren McFall; front row, Mareo Soto, Phillip Auther, Nicky Gaeta and Robert Lewis.

- Photo by Lloyd Armstrong