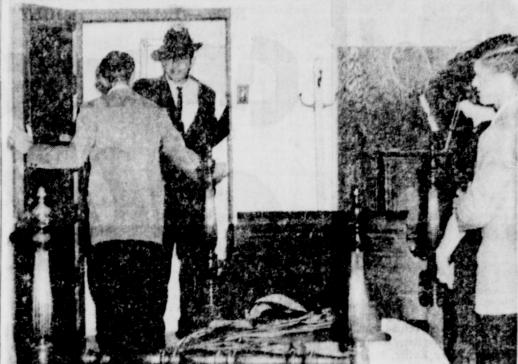

- This scene from the top Eastland Civic Theater prod uction of "Dial M For Murder" recently completed a 4-night run at Bell Hurst Playhouse, was one of the most dramatic, "The jig is up" might be the expression as the villian attempts his departure, only to find big Saul Pullman in the doorway. (Photo by John Foster.)