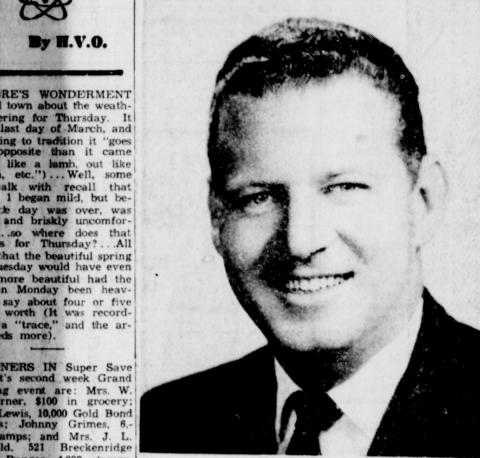

wonderful success on

EASTLAND

TELEGRAM

ROBERT DAVIS ... Attorney General's Youth Commission Director

vited to make the scene. NOTE TO PARENTS: Because of the overall importance of the presentation, you've been invited to one session - that at 4 p. m., when Robert T. "Sonny" Davis, director of the Attorney General's Youth Conference on Crime in Austin, will be the speaker.

Mr. Davis will speak about youth, emphasizing the organization, work, and import - On By Friday ance of the Attorney General's Youth Conference on

"The Teen Scene" was planned by the Family Living plates after Friday, April 1, Committee of the County according to Tax Collector Ed-Program Building Committee gar Altom. of the Extension Department. There are 13 persons with in- new plates is Thursday, terests in all areas of home March 31 (today). who make up the committee. under the chairmanship of Arlin Bint of Cisco. Mrs. Beverly Nicholson, coun- throughout the county. ty home demonstration agent, In Cisco, the sub-station is and Assistant Wanda Watson, located at the Chamber of work as advisors to the group. Commerce; Ranger, L&J Sup-Plans for the big event Sat-ply; Rising Star, Jenkin's In-