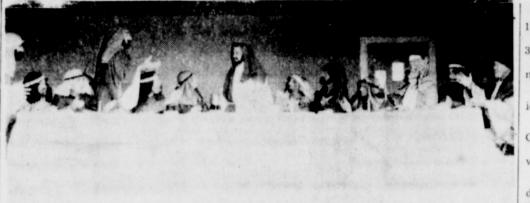

READ THE CLASSIFIEDS

Impala Sport Sedan. Eight standard safety features,

including front and rear seat belts.

'HE LORD'S SUPPER is one of the prominent scenes from the annual Kendrick Caster Pageant that will be presented by a cast of 135 people Sunday morning at Kendrick Amphitheater, located between Cisco and Eastland on Highway 80. Playing bles in the pageant scene above, left to right, are: Everett Harris, Bartholemew Cenneth Butler, James the Lesser: Floyd Williams, Andrew; Cyrus Justice, Judas; Ben Bassett, Simon Peter; Bernard Campbell, John; Bill Kendrick, Jesus; Lee White, Thomas; B. H. Clifton, James; Joan Graham, Phillip; Marlyn Jackson, Mattnew; Johnny Grimes, Thaddeous; and Bo' Gailey, Simon. The pageant is free to the public and will begin at 3:30 a.m. and end at sun rise.