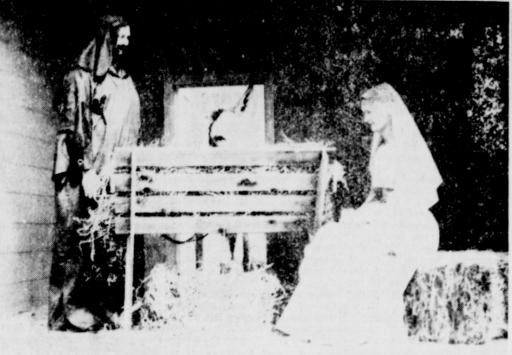

Phone MAin 9-1722 114 N. Seaman - Eastland, Texas

MANGER SCENE - Joseph (W. Q. Verner) and the young Mother Mary (Margaret Graham) are pictured above in the manger scene from the Kendrick Easter Pageant that will be presented early Sun day. A donkey is shown at center.