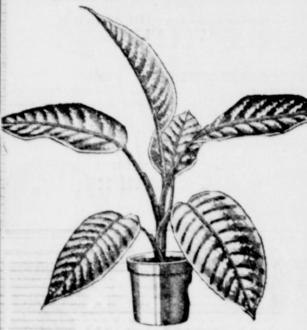

BROWNWOOD, BANGS, COLEMAN, CROSS PLAINS, ABILENE, LAMPASAS, RANGER, EASTLAND, CISCO NO SALES MADE TO DEALERS

CENTER SLICES

**59**c

99c 3-lb. Can \$2 99

3-lb. Can

GROWS WELL INDOORS -EVEN IN SHADY AREAS!

- Fits beautifully in any decor
- · Grows heartily without pampering
- Comes in its own 5" plastic pot

Brighten your home today with this decorative plant from Wards! It's 18 to 24 inches high with plentiful light green leaves, each sprinkled with delicate white spots. Lends cheer to any room, grows quickly with a minimum of care.