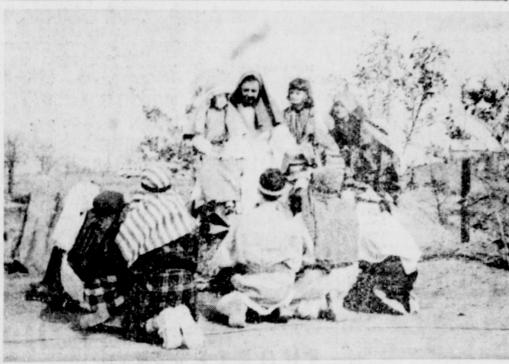

WITH LITTLE CHILDREN - Jesus (Bill Kendrick) was surrounded by Little children in the above scene from the Kendrick Easter Pageant.

ager of the Production Credit ager.

tired from the Credit Associa- Texas Tech in Lubbock, retion and James K. Pettit, ceiving both Bachelor of Scireared in Comanche County, ence and Agriculture degrees. in 1636, is the oldest college became new field office man- From 1960-1961, he taught in the United States. became new field office man-