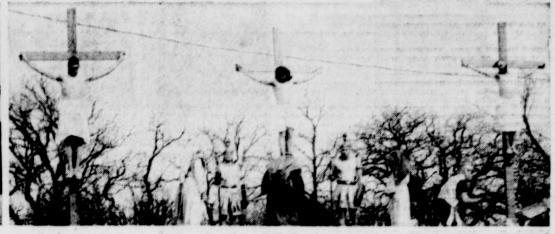

nes from the Kendrick Easter Pageant are shown above. At left, as rides his donkey in making a triumphant enry with the entire

cast of 135 . . . He bears His own cross in the center scene . . . And, at right, He has been nailed to the cross at Calvary with two companions. Jesus, played by Bill Kendrick on the cross at center, with John Harris at left and George Ford on the right in the above scene.