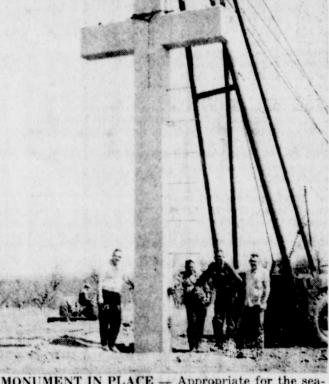

MONUMENT IN PLACE - Appropriate for the season is the erection of this monument at Camp Inspiration, west of town. Shown are Clyde Caselton, Shorty Hibbs, Ralph Taylor and Darrell Basham. The four men put into place the 32 feet high, 15,000-pound cross, made of steel and concrete, at the Church of God Encampment grounds. Dedication will be held at a meet to be held at the camp soon. (Photo by Lloyd)