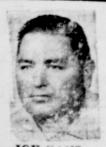

## BOUQUETS FOR TODAY'S

MORRIS KEASLER

For more than 30 years the United Christmas Charities in Eastland has been led by a man who is a great Builder because he devotes much of his time to soliciting funds which will help brighten the Christmas season for less fortunate people.

Morris Keasler

His name is Morris Kear-Born in Hughes Spring Tex., Mr. Keasler is 68 ye

of age. He retired as Gulf

Oil distributor for this area four years ago. Mr. Keasler has a hear condition, and too he is diabetic; however, very fee times has he let his health interfere with his work with the United Christmas