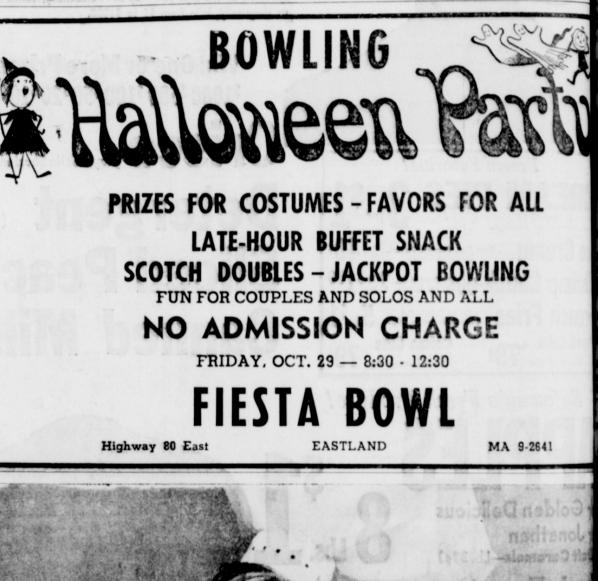

The United States flag had special addresses by Doctor right position in Westminster of curbs and slate; also a 15 stripes from May 1, until new road to the clubhuse will April 1, 1918.

Starting Saturday, Oct. 23, 9:30 to 12:30 Bowling 25c per game - shoes free

Join your A.J.B.C. Junior League Have your own team.

FREE INSTRUCTIONS