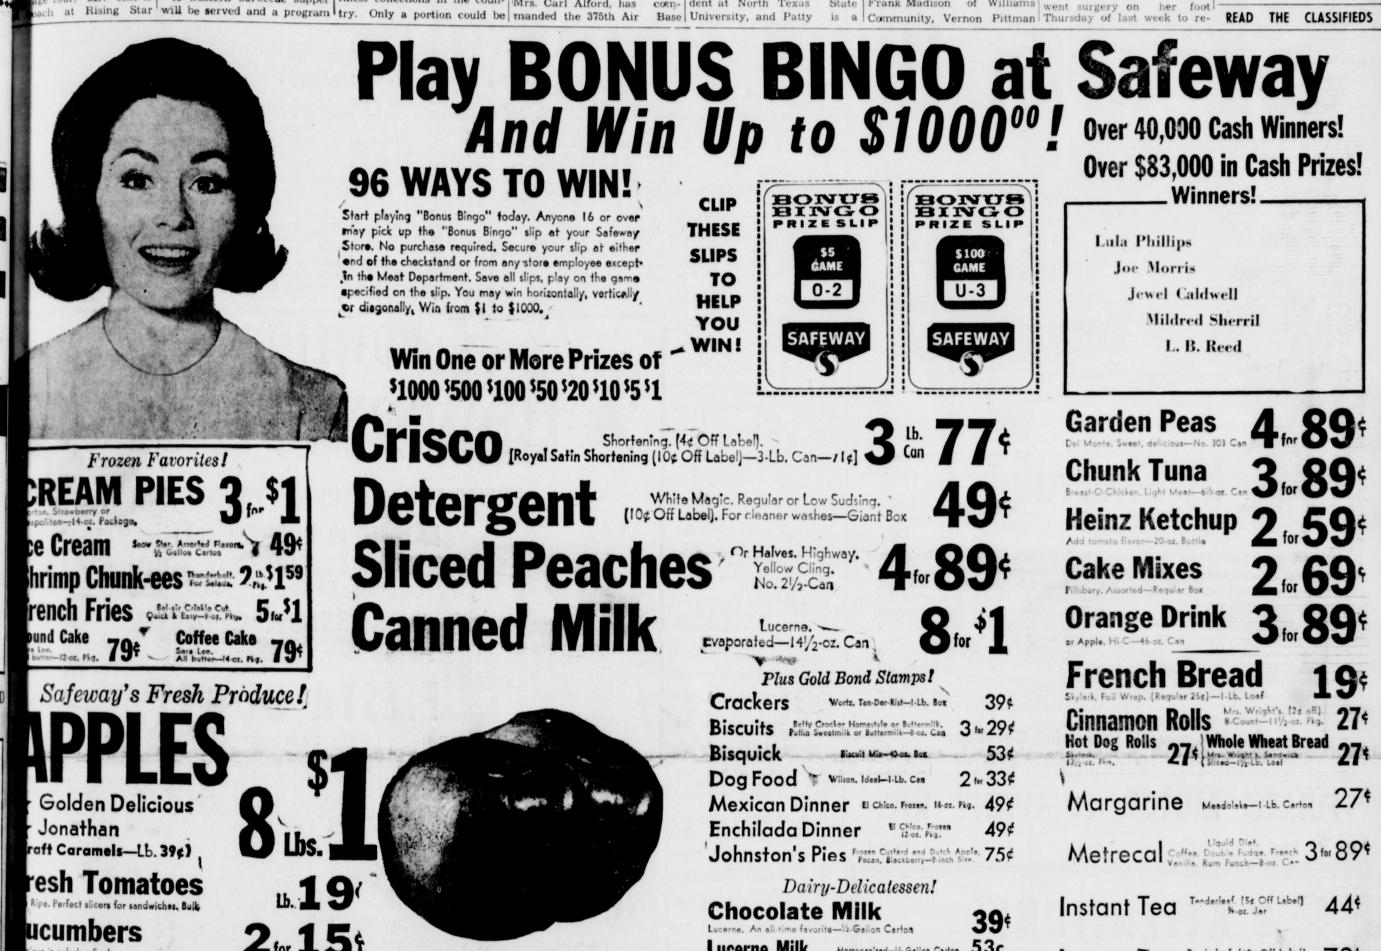

ys off the surrounding area. in the long run. He is Troy Mr. Mitchell's farming prac-Mitchell, who lives three miles south of Rising Star Rising Star office of the Great and family to attend the Peain Brown County. A tour of his farm last week included vice program. F. H. A. personnel of Brown

was group at Sheppard Field. He student at Burkburnett High of Owens and John Lee, Ris- move a couple of systs which ing Star Soil Conservation had become infected. Chief; also, Joe Scasta, S. C.

HERE FOR WEEKEND

Mr. and Mrs. Gordon Gold-ston and family of Idabell, Oka., and formerly of Easttices are supervised by the Mr. and Mrs. Johnson Smith Plains Soil Conservation Ser- nut Bowl activities. The Smiths and Goldstons had Sunday lunch with the Dr. J. O. Jolly

Mrs. Clara Burkhead under- family.



| cious in salads—Each                                                                                       | <b>2</b> for <b>1</b>                     | 5