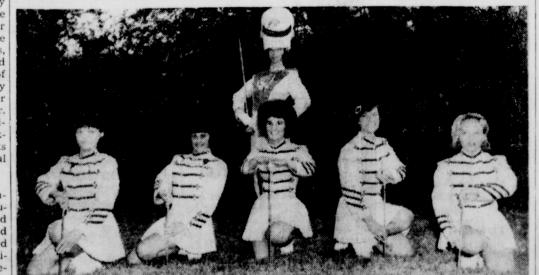

BAND LEADERS - Pictured are the Eastland High School Band majorettes with Drum Major Donna Viergever, standing. They are, from left to right, Jeanne Freyschlag, Treva Wilson, Jeannie Wright, Sandra Mueller and Donna Seabourn. These girls will lead the Eastland Band in the perforamnce at Maverick Stadium Friday night at half-time of the Eastland-Ranger game, when the Band Sweetheart wall be announced.