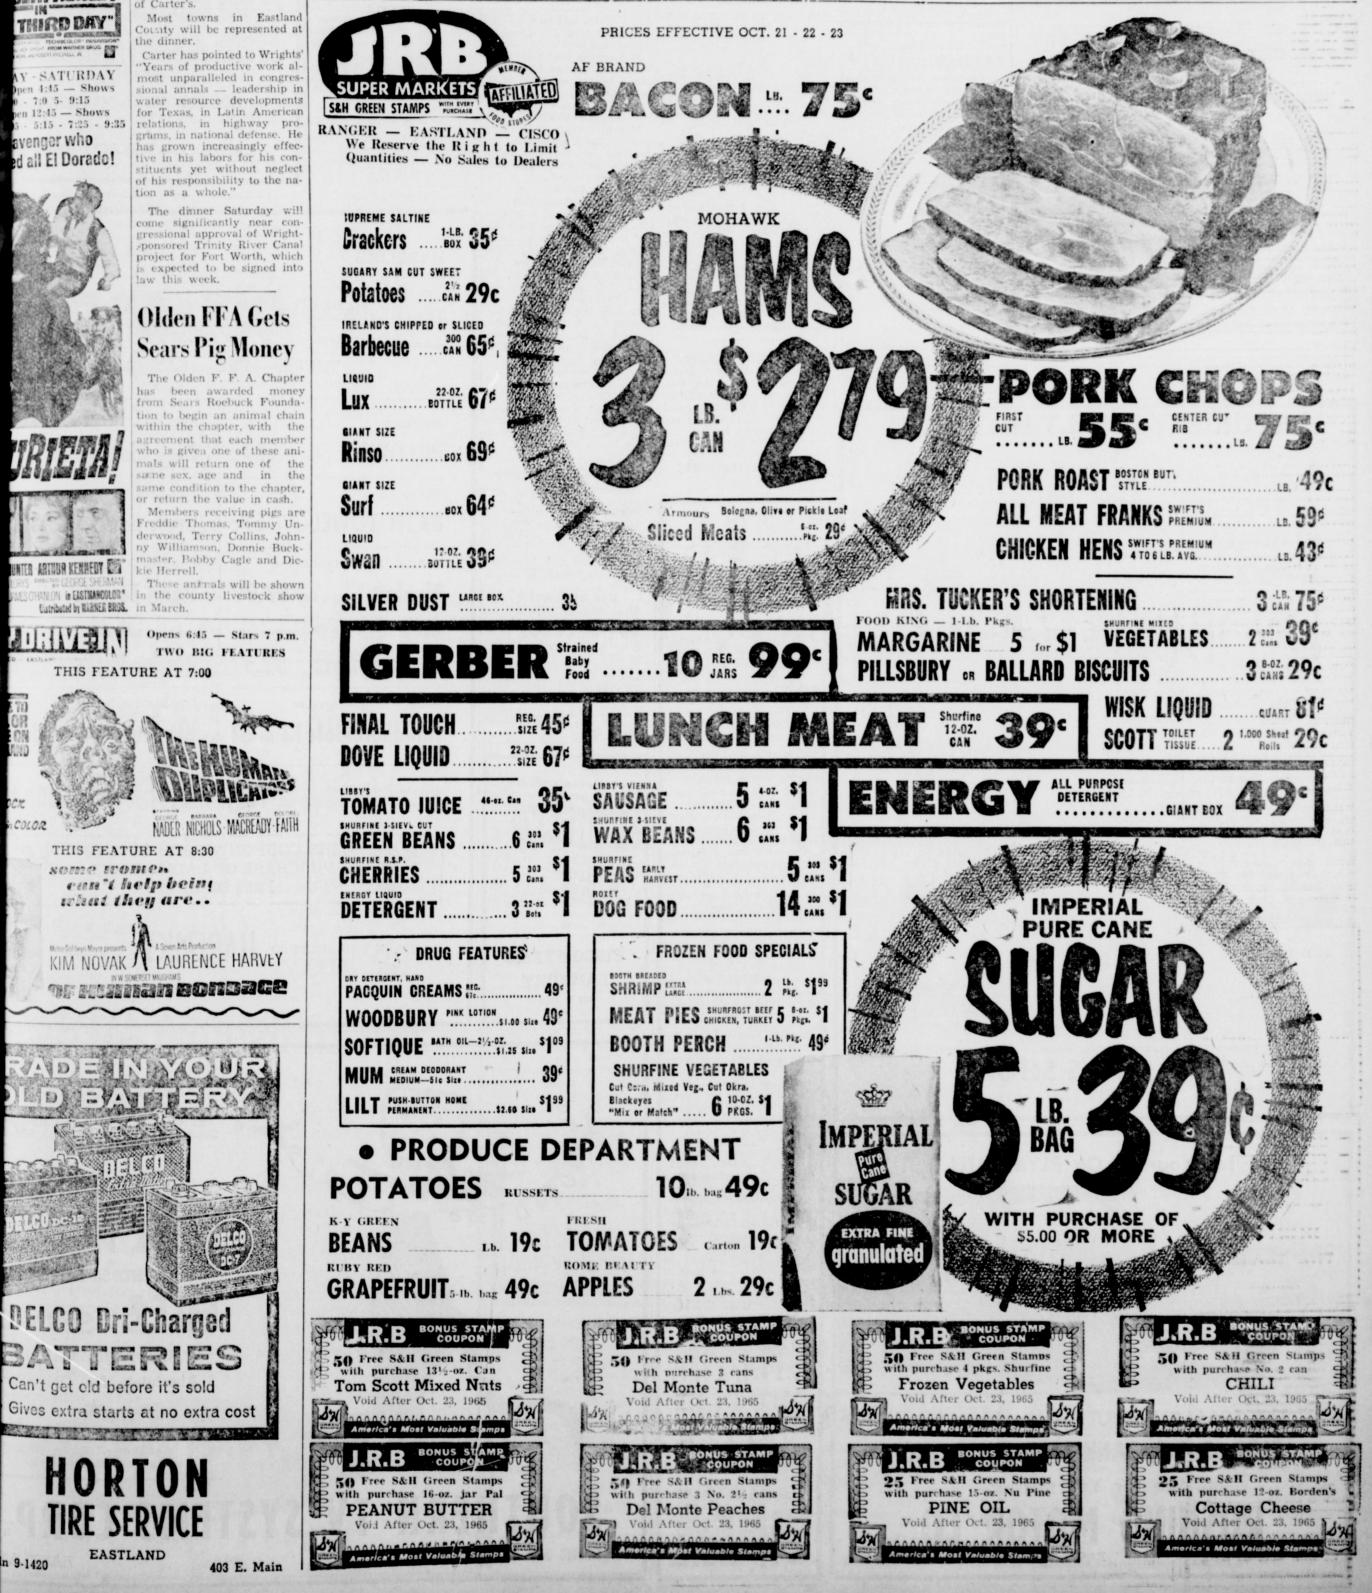

the Elephant, according to Post V. F. W. Post 4136 and the

Quartermaster Al Gaeta. Ladies Auxiliary won third The new VFW clubhouse is place. more than 350 delegates and expected to be finished by the end of this month, with Alexander the Great wept

new furniture moved in and because he had no more worlds Ben Jonson, English poet drapes hung this weekend, to conquer. Gaeta said. Work remaining laureate, is buried in an up- to be done includes the laying

The United States flag had special addresses by Doctor right position in Westminster of curbs and slate; also a 15 stripes from May 1, until new road to the clubhuse will April 1, 1918.



Starting Saturday, Oct. 23, 9:30 to 12:30 Bowling 25c per game - shoes free

Join your A.J.B.C. Junior League Have your own team.

FREE INSTRUCTIONS





#### M. S. McDANIEL - UP TO AA -(Continued from page One)

from San Antonio, where she grades: 2. the geographi-has been affiliated with the cal location of the school; and nounce the arrival of a baby Jr.-Hi. Majorette public schools. The couple 3. arranging schools, in such boy.

has one daughter, Ruby, 10. | a manner as to have approxi-A catering service and ot- mately 32 districts in the named Charles David, Jr., formances and in the parades her features including a char- state, thus assuring an order- weighed eight and a half this year is Lana Parks. Mabroiler are planned according ly state championship playoff pounds when he was born on joretes are Jana Rexroat. Teto Mr. McDaniel. To better for the Conference AA mem- Oct. 5.

ches at 85 cents each, and ment from 225 to 450 have M