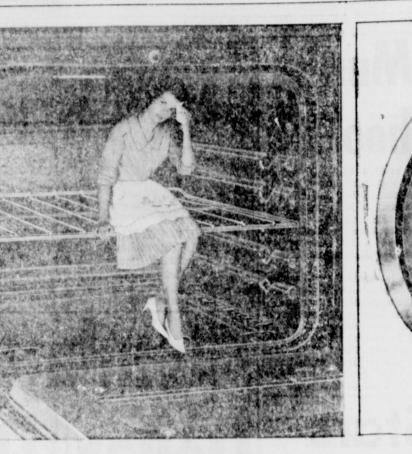

EASTLAND TELEGRAM

Summer cooking make your kitchen "like an oven"?

# Change to cool flameless electric cooking!

B

Women who cook electrically will tell you that electric cooking m a big difference in kitchen comfort during hot weather. The because flameless electric surface cooking units transfer heat direct metal-to-metal contact with utensil bottoms. They send heat through the utensils and into the food, not into the kitchen Electric oven cooking is cooler, too. There's no flame, so no in and exhaust of air is needed to support combustion. The one insulated all around, including the bottom, to keep heat in where it belongs. See your electric range dealer soon and cooking the cool, flameless electric way!