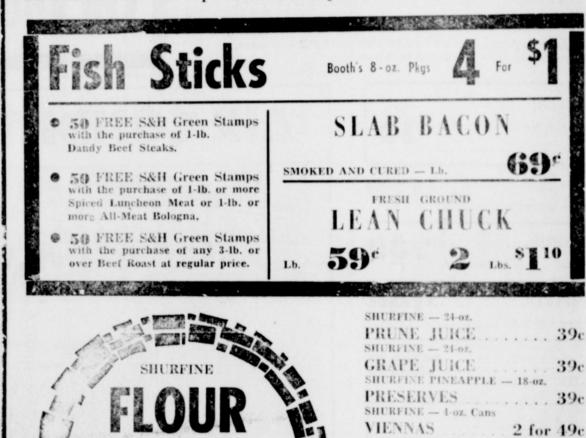

ting the singing. After the invocation by the pastor ,Rev. Haston Brewer, with plates bountifully served buffet style the members and guests were seated at long ables laid with white and decorated with red polyanthus

Present were Dr. Woods. Rev. and Mrs. Brewer, Judge and Mrs. Esco Walter, Messrs. and Mmes. Jerry Morris, Jesse VISITS HERE





oses and giant yellow daliahs





also says: "See me for the

best automobile deal."



SUN. - MON. - TUES.

Sun. Open 12:45 - Shows

1:25-3:25-5:25-7:25-9:25



Double S&H Green Stamps on Wednesdays with Purchase of \$2.50 or Mor

INSTRUCTIONS When all f r e e punches are punched with an official punch the seal will

to \$25.00 cash. Fill in your name, address and phone number on the back of the card and deposit it for Sweepstakes Drawing ....