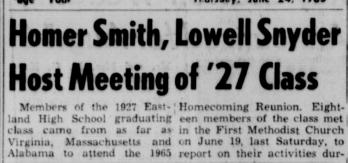

## **Homer Smith, Lowell Snyder** Host Meeting of '27 Class

and High School graduating een members of the class met lass came from as far as in the First Methodist Church Virginia, Massachusetts and on June 19, last Saturday, to

Attending the meeting were

the following: D. V. Kitley, Jack Vaught, and Mr. and Mrs. Ray Morris, all of Houston; Elizabeth Mitchell Currie, Vinetta Bull Jones and Julia Elliot Sanford, all of Dallas; Karl Turner, Mr. and Mrs. Homer Smith and Lowell Snyder, all of Eastland; Willie Shepperd Little of Fort Worth; Mr. and Mrs. Bert Peyton of Guntersville, Ala.: Opal Myers of College Station; Bob Caught of Arlington, Va.; and C. G. Brock of Arlington. Joe T. Cook of and Mrs. Clyde Bentons re Louisville, Miss. arrived too late for the meeting.

VISITS BENTONS

Visitors in the home of Mr. cently were their children and families, Mr. and Mrs. B. J. There were 33 members of Levens of Comanche, Mr. and the 1927 class, who graduated on May 20 of that year. Rev. John Cory, now of Huachuca Mrs. Ray Thakerson of Ranger and Mr. and Mrs. Jerry Lowrance of Eastland; City, Ariz, was the class pres-ident; Joe Thomas Cook of Mrs. M. H. Byrd of Carbon, Louisville, Miss., valedictori: Mr. and Mrs. Tominy Stewan; and Elizabeth Isbell art and son of Borger, Mr Vaught, class salutatorian. and Mrs. Kenneth Jackson of Diplomas were presented by Carbon and Mrs. Glenn Gar-