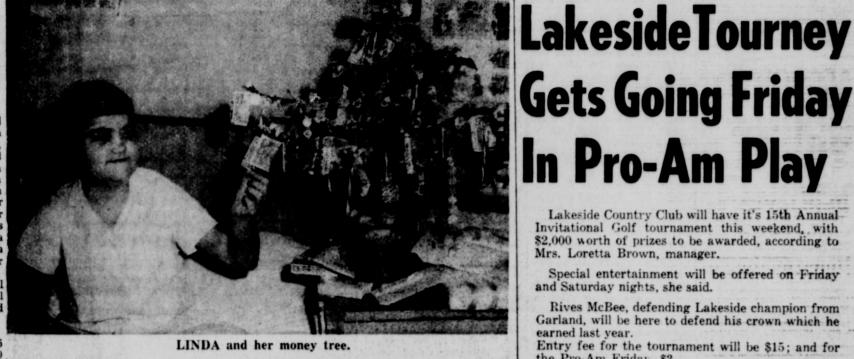

# James Reid Is Chairman Of Special Medical Fund

James Reid has been named fund chairman of a special fund to At Easter time, Eastland benefit the family of Mr. and well-wishers put together a Mrs. Jack Graham, parents "money - tree" for Linda, of 10-year-old Linda Graham, which bore not only bills and a patient at Eastland Memo- coins, but also candy and gum rial Hospital for the past five and other special gifts. Idea

The entire Eastland area knows Linda's story and donations and contributions may be mailed to the Linda Graham Special Medical Fund, in care of Eastland National Bank, or taken to Reid at the bank, where he is a vice

An aplastic anemia patient, Linda received her thirty-first pint of blood this week. Among the first to contribute J. L. Ward to the special fund was the B. K. Drake Eastland Volunteer Fire De- Anonymous partment of which her father Eastland Telegram is a long-time member. The

Officially

Class meetings were

As the final goodbyes were

A clean-up program to im-

for the special tree began with employes at the Victor Cornelius plant where her father is employed, but as word spread, it became a city-wide project. And Linda enjoyed it very much, her parents reported.

All donations to the specail LINDA GRAHAM Medical Fund will be recorded and acknowledged.

Current contributors: Volunteer Fire Department \$25

Volunteers donated \$25 to the TOTAL TO DATE