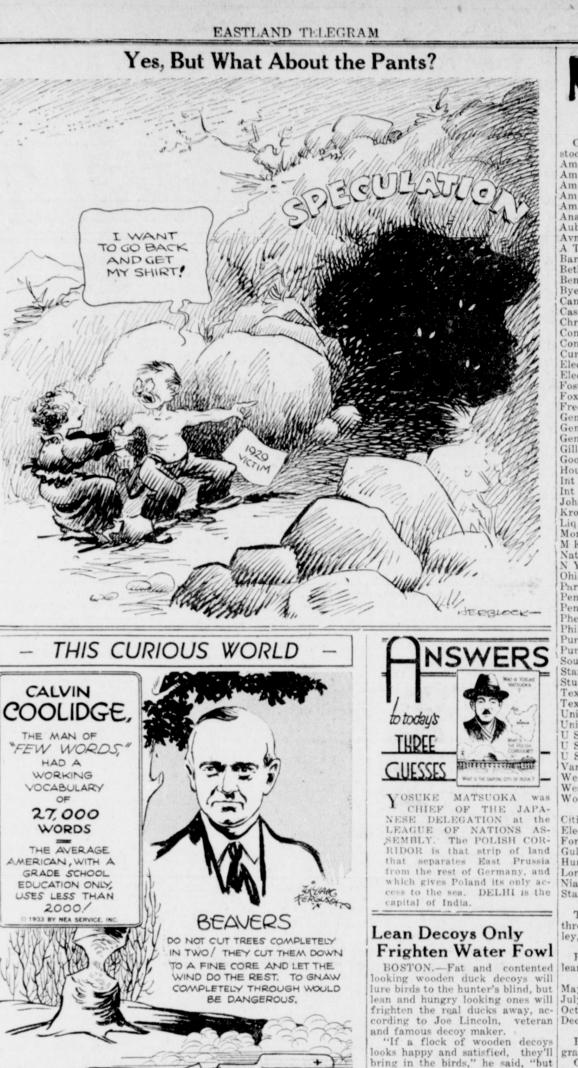

John Pierpont Morgan. He stepped into the breach just the other day when he made an announcement that his banking group would take care of the New York city \$20,000,000 obligations which had matured. His father, Nelson W. Aldrich, for 30 years was the financial authority and dictator as a member of the American senate. He represented the state of Rhode Island but he spoke for the financial interests of the metropolis of the Western world. Now his son is the spokesman of a leading bank in the American world and he has very bluntly as well as very boldly announced that he is for a new departure as well as a thorough cleanup in the financial methods of those who dwell on Manhattan island and have their ramifications around the American world from Cape Horn to the top of the Arctic Circle.



| THURSDAY, MARCH 2                                          |