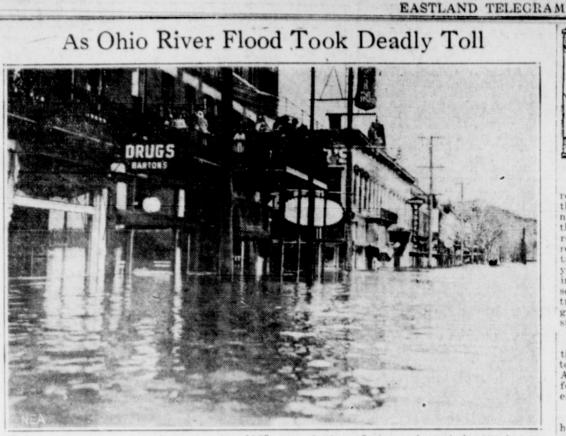

n this week and he hopes to get A. J. Gibson made a business moved into his new home at once.

trip to Strawn Wednesday. Mr. and Mrs. John Pickens spent Heath and his family the week-end with their son, Thompson Pickens here, returning to their home in Overton Sunday, and stopping in Fort Worth that afternoon to attend the stock show.

Mr. and Mrs. J. L. Kuhn return-d from Temple this week, where ton spent last week in Salem com-Mr. Kuhn had gone through the

A lovely tinted photograph of fittle Miss Mae Edna Ward, in costume, is in a window of the Ranger photograph studio and is being much admired by her friends and acquaintances. Little Mae Edna is talented daughter of Mr. and

Mrs. James Ward. Mrs. Karl Bonneau of Trent visited friends in Olden over the week-end, going on to visit her



o river at its highest stage since 1927, loss of life, suffering and great damage has resulted in scores of towns flooded by its surging tide. Here is the main street of Pomeroy, O., with every husiness place inundated. Note the persons marconed on the balcony in the left foreground.

### **Kidnaped Boy Geologists Meet** Widely Sought In Houston For

By STUART E. JONES.

nited Press Staff Correspondent HOUSTON, March 23. - Men - Men whose scientific lore has played a arge part in the evolution of the American oil industry gathered here by the hundreds today for the annual meetings of their societies.

An address of welcome by Mayor Walter E. Monteith opened the three-day joint convention of the American Association of Petroleum Geologists, Society of Pe-troleum Geophysicists and Society