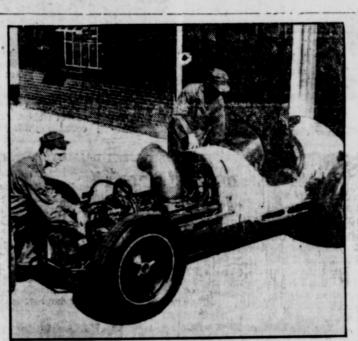

Sneed Equipment Is

Putting Park Into

HOW TO MAKE A "BOID" SINC—Airmen of the Strategic Air Command, stationed at Offutt Air Force Base, near Omaha, Neb., keep their turbine-throated "boid" in tune. Hailed as one of the most satisfactory experimental vehicles yet designed to ultilize a low-powered turbine, the converted racer is nicknamed the "SACfireboid."