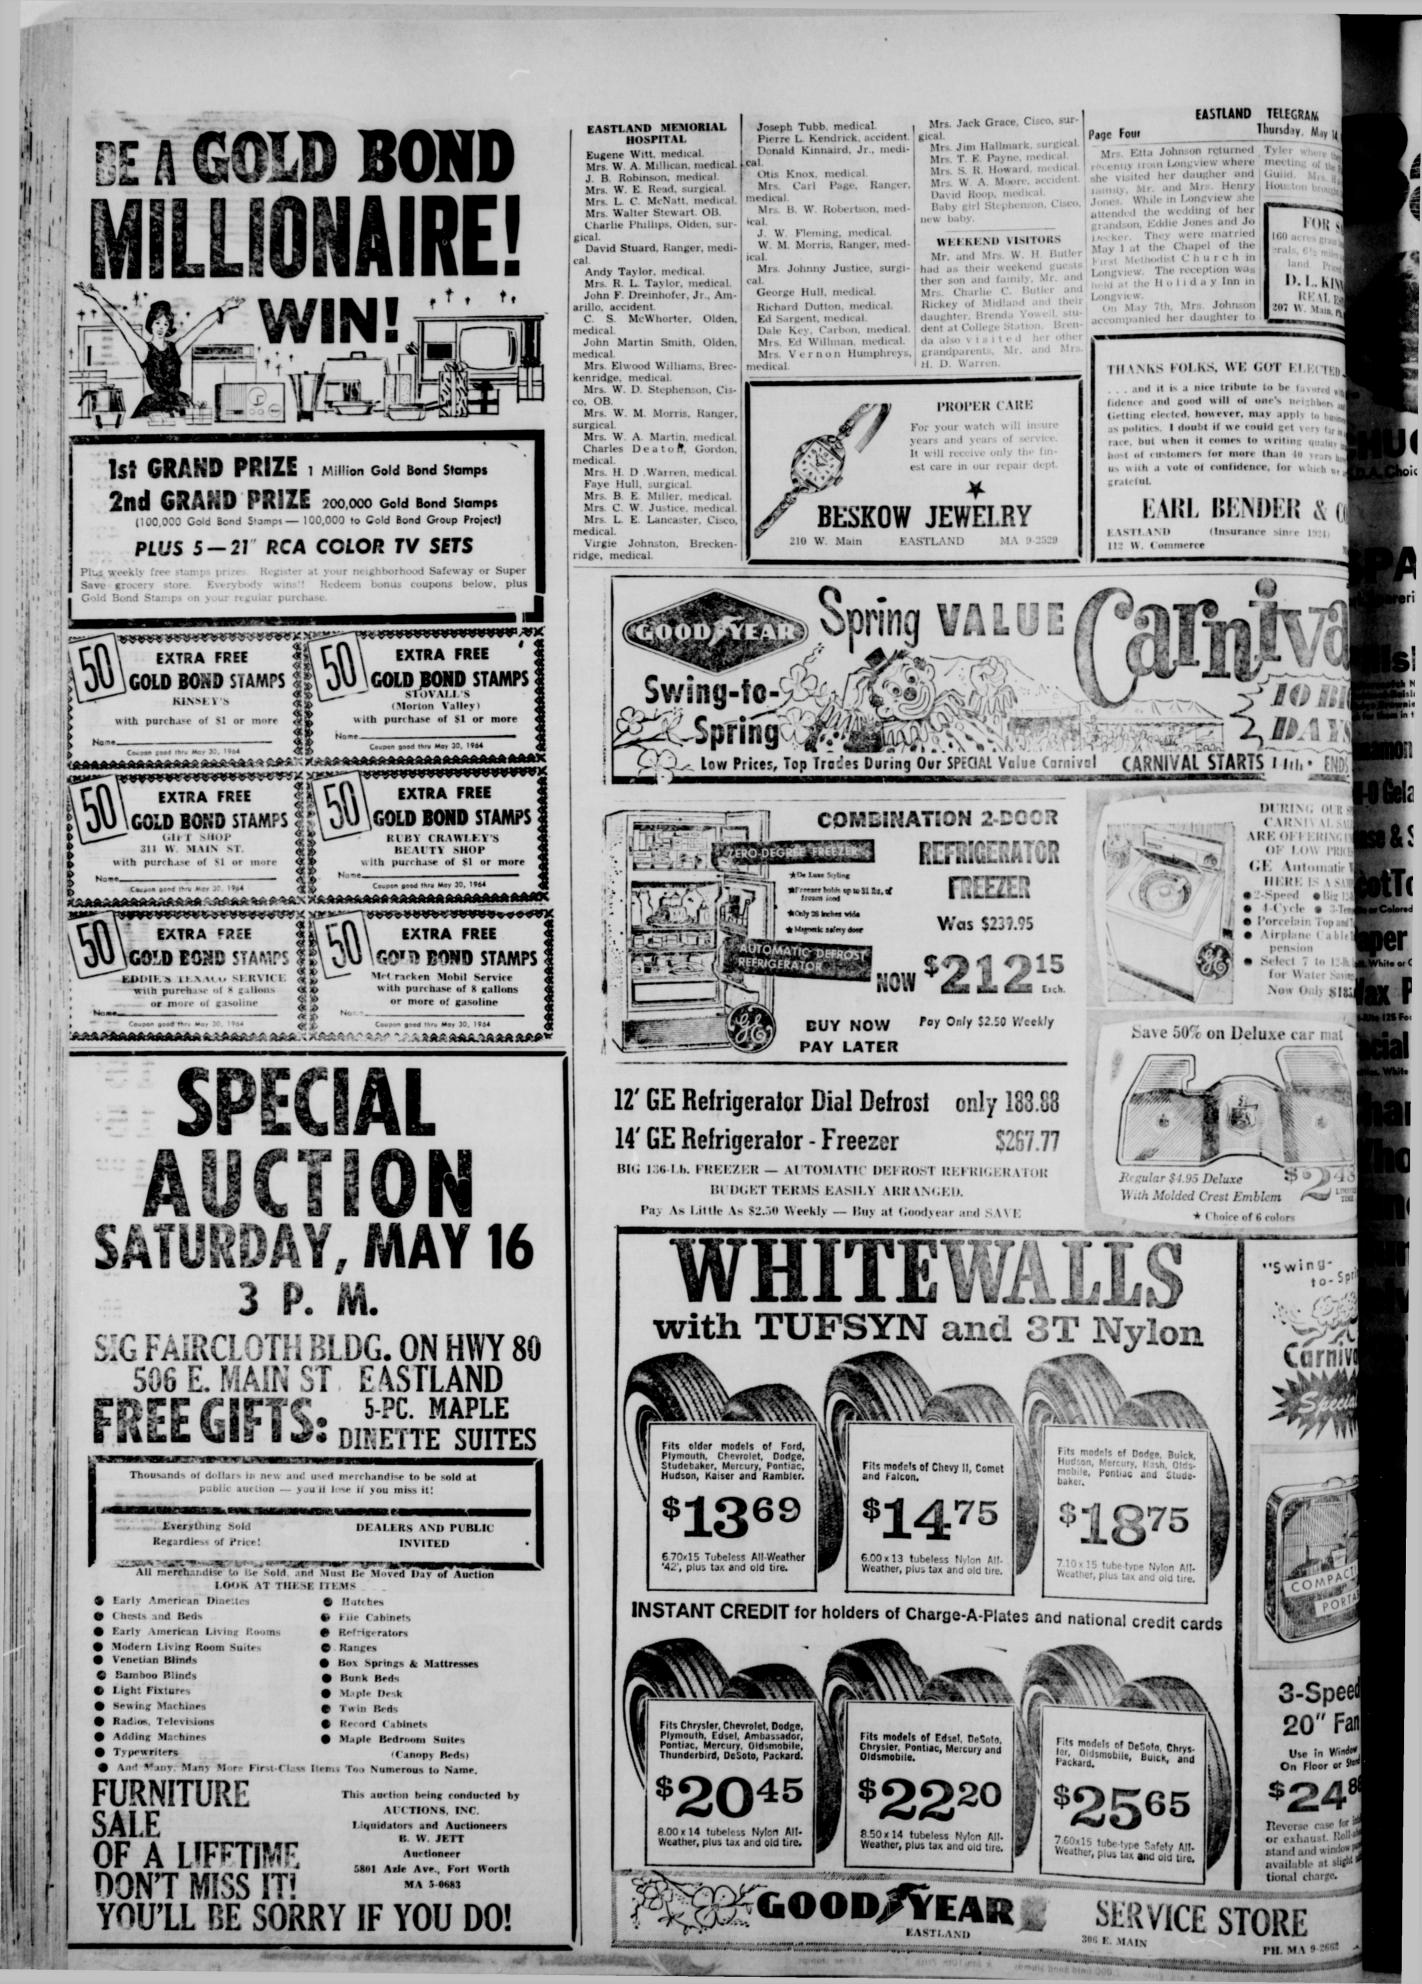

# 100 More Copies Scrip Up for Claim Saturday

Another \$100 in Old Rip Scrip will be given away Saturday, May 16th on the west side of the square in Eastland. There will be a \$50, a \$30, and two \$10 drawings. Drawing will be held at 2 p. m.

Shoppers are reminded to ask the local merchants for the trades day tickets when they do their shopping in Eastland. Ticket stubs may be deposited in any of the boxes provided by the merchants or in the hopper which is located at MacMoy's Super Save, or wait until Saturday and deposit them in the hopper on the square.

The Chamber of Commerce is sponsor of the event with local merchants participating in the program. Whoever wins the scrip may shop anywhere in Eastland with the Chamber members, select whatever he or she likes, and pay for it with the scrip. The merchant then redeems the scrip at the Chamber office for cash.

Everyone benefits --- especially the shoppers who earn the extra bonuses for shopping in Eastland - so be sure to remind the clerk to give you your drawing tickets - you might be the lucky one. (Local merchants have special bargains on all day). So come early - get a good place to park and do your shopping before drawing time.