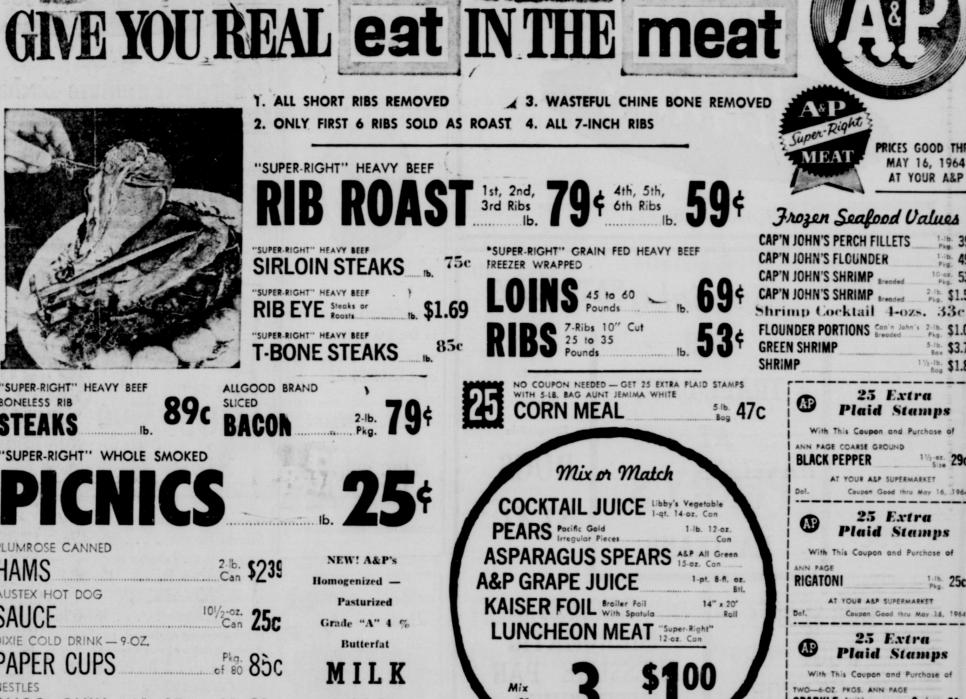

"SUPER-RIGHT" HEAVY BEEF

"SUPER-RIGHT" WHOLE SMOKED

BONELESS RIB

PLUMROSE CANNED

AUSTEX HOT DOG

PAPER CUPS

DIXIE COLD DRINK - 9-OZ.

HAMS

SAUCE

NESTLES

erm

sister of the bride, served the | and Chester of Gorman; the Eastland; Mrs. Carol Ingram, | four tiered wedding cake and grooms grandmother, Mrs. L. Allen Ray and Cheryl Ann of Miss Elaine Parsons and Miss L. Dukes of Duster; Mrs. Dallas; Mr. and Mrs. Bryan Vernice Baird poured punch. Bishop Craddock of Gustine; Hays and Carrie Frances of The bride is a senior at Mrs. John Ed Grisham, Bev- Breckenridge; Mr. and Mrs. Olden High School. The erly, Wayne, and Kathy of De Marvin Hays of Carbon; Miss groom is a 1962 graduate of Leon: Mr. and Mrs. Don Elaine Parson of Olden; and Gorman High School and at- Baird, Donna Jeanette of David Hunt of Gorman.

Hwy. 80 & Ave. I - CISCO - Phone HI 2-1677 **4 REASONS WHY THESE RIB ROASTS** 

25 Extra

25 Extra

Coupen Good thru May 16, 1964

25 Extra

11/2-02. 29c

1.1b. 25c

PRICES GOOD THRU