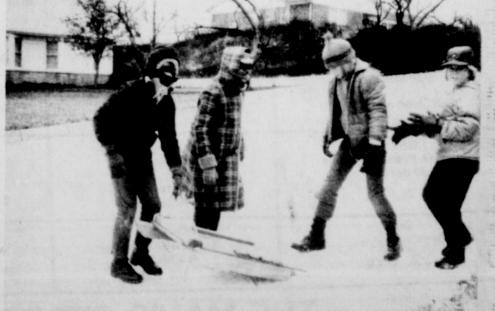

Total assets approached the \$12 million mark three months ago, and went over the \$12.5 figure with \$12, 613, 461.19 reported on the current statement

**FULLEN MOTOR** 

**TURN ONS** 

With school being out Tuesday some of the young inventors built a hand - made sled.

These four youngsters were hard at work when captured by the photographer in 19 degree weather. Photos by H.D.Alsup