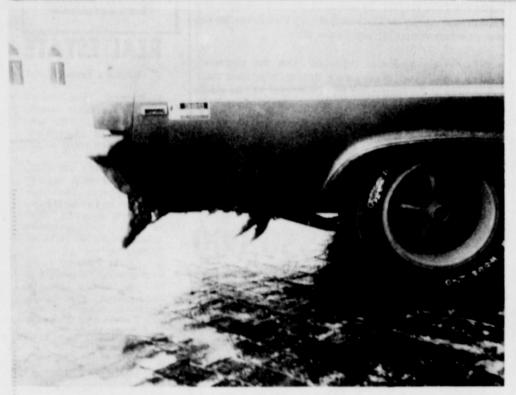

## EASTLAND TELEGRAM

EASTLAND, TEXAS 76448: Today's CENTER for tomorrow's FUTURE!

Published each Sunday and Thursday in Eastland--Price 10° plus 1° tax

Thursday, December 14, 1972

THE ICY MACHINE - - Just about every exposed vehicle in Eastland had a not - so - thin glaze of ice Monday and Tuesday morning as the most - severe wintere storm of the season swept the state, closing schools, shutting down plants, and generally disrupting society and commerce. The front hit about 7 a.m. Monday and stayed through a bright sun Tuesday morning. Most vestiages were cleared by Tuesday afternoon, but weather forecasters were guessing that more might be in sight. Except for unplanned slipping and sliding, mostly into curbs, there were no major accidents reported and except for embarrassing and often painful falls and spills there were no major injuries reported.