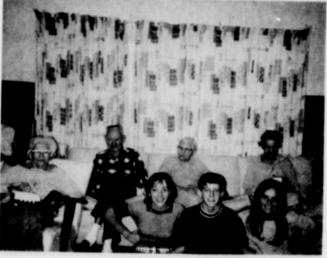

A full afternoon for residents of Hickman Nursing Home, as residents and youth volunteers stop their craft project (Making Christmas decorations) just long enough to pose for the picture: Pictured left to right Mrs. Myrtle Gray, Tonua Sanderson, Thane Ray Auther, Kelly Stone, back row Moses Johnson, Mrs. Ann Bell Hearn, Mrs. Edna Thompson. Those working on project but not pictured were: Mr. Donald Nall, Miss Ethel Smith, Mrs. W.H. Watkins, Mrs. Gloria West and William Hardy