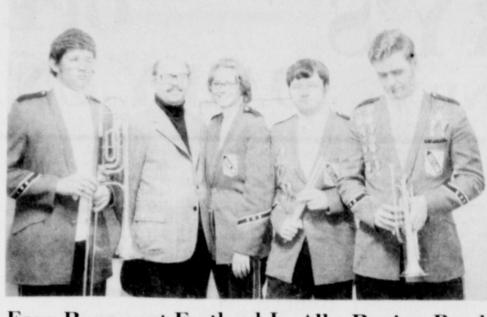

## Four Represent Eastland In All - Region Band

Mr. Bobby Bingham, director of bands at Eastland, and four of his students represented Eastland at Stephenville in the All Region VII Band.

The try - outs for the band were Friday and those making the band went back to Tarleton

WHY PAY MORE??

State College Saturday to The band played five songs

prepare for a concert. also represent Eastland at from Region VII schools first chair, Percussion II.

at the final concert, Saturday Those from Eastland who night. The director of the band received All - Region Honors was Dr. Charles Trayler from were: Stacy Blair, first chair Abilene Christian College. The trumpet, also area, and he will band consisted of 105 students

State try - outs in January; The Eastland Maverick Band Steve Balir, fourth chair, will present a Christmas trombone; Cherre Robinson, Concert on Thursday, Dec. 14. ninth chair flute: Clint Hill, at 7:30 at Eastland High School at Eastland High School.