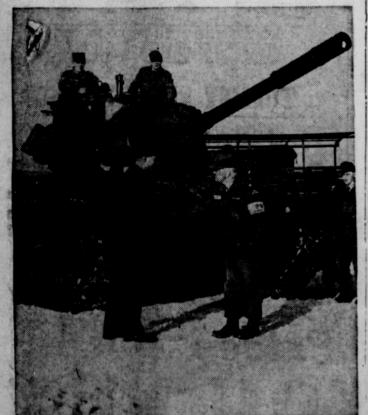

MUTUAL DEFENSE-Against the appropriate background of Patton 47, two veteran tankers meet in Andernach, Germanytman (Captain) Frits Sacha of the new German Armed Forces (Streitkraefte), and U.S. Army Captain Robert K. Warren, right. Warren is helping acquaint the first West German tank