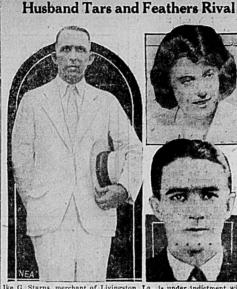

Ike G. Starns, merchant of Livingston, La., Is under indictra his four brothers for tarring and feathering Dr. Sedgie L. dentist, whom Starns accused of being intimate with Mrs Starns, shown at the left, is, sueing his wife for divorce and will have \$300 worth of gold inlay work, put in his teeth by som, taken out. Mrs. Starns, who insists she is innocent of an is shown at the upper right, with Dr. Newsom below. ocent of any