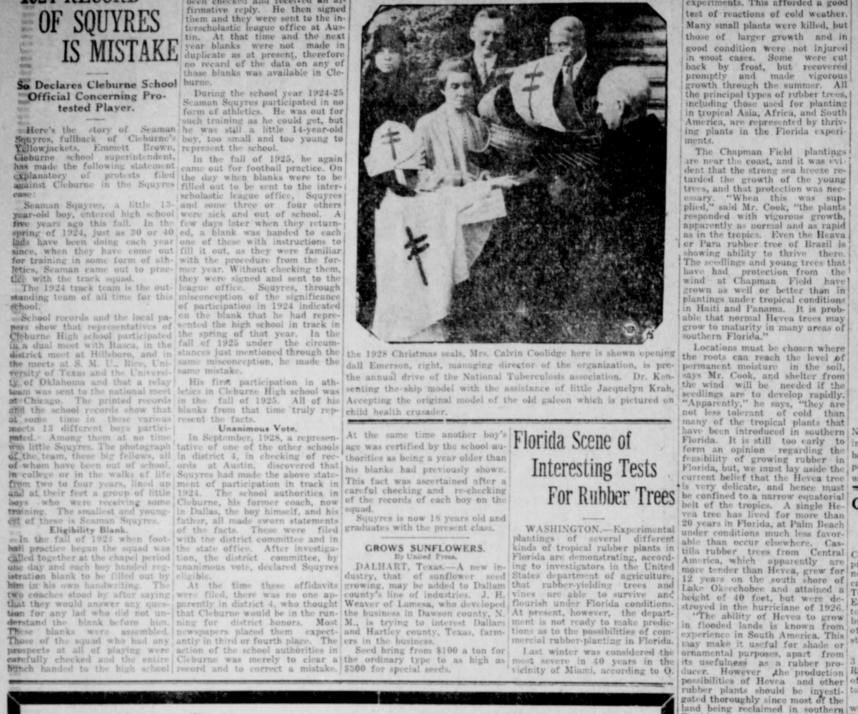

ancy \$3.88 borders, while they last One lot Ladies' Wool Dresses at \$1.88 Men's Fancy Rayon Hose, 18c pretty patterns Close Out Price Heavy all wool Sweaters, in tan, Men's Felt House Slippers make an ideal 89c \$3.68 blue and cardinal colors

Close out price on all \$2.88 and \$3.88

Many useful Christmas Gifts to choose from. See

## **1924** RECORD OF SQUYRES IS MISTAKE

So Declares Cleburne School

principal for his authenticating signature. He asked if they had been checked and received an affirmative reply. He then signed them and they were sent to the interscholastic league office at Austin. At that time and the next year blanks were not made in duplicate as at present, therefore no recard of the data on any of those blanks was available in Cleburne.

Old Ship Launces New Spirit



F. Cook of the bureau of plant industry who is in charge of the experiments. This afforded a good test of reactions of cold weather. Many small plants were killed, but those of larger growth and in those of larger growth and in good condition were not injured in most cases. Some were cut back by frost, but recovered promptly and made vigorous growth through the summer. All the principal types of rubber trees, including those used for planting in tropical Asia, Africa, and South America, are represented by thriving plants in the Florida experiments.

Interesting Tests

For Rubber Trees

Washington.—Experimental plantings of sweral different belief that the Herea tree has lived for more than plantings of sweral different belief that the Herea tree has lived for more than plantings of swera