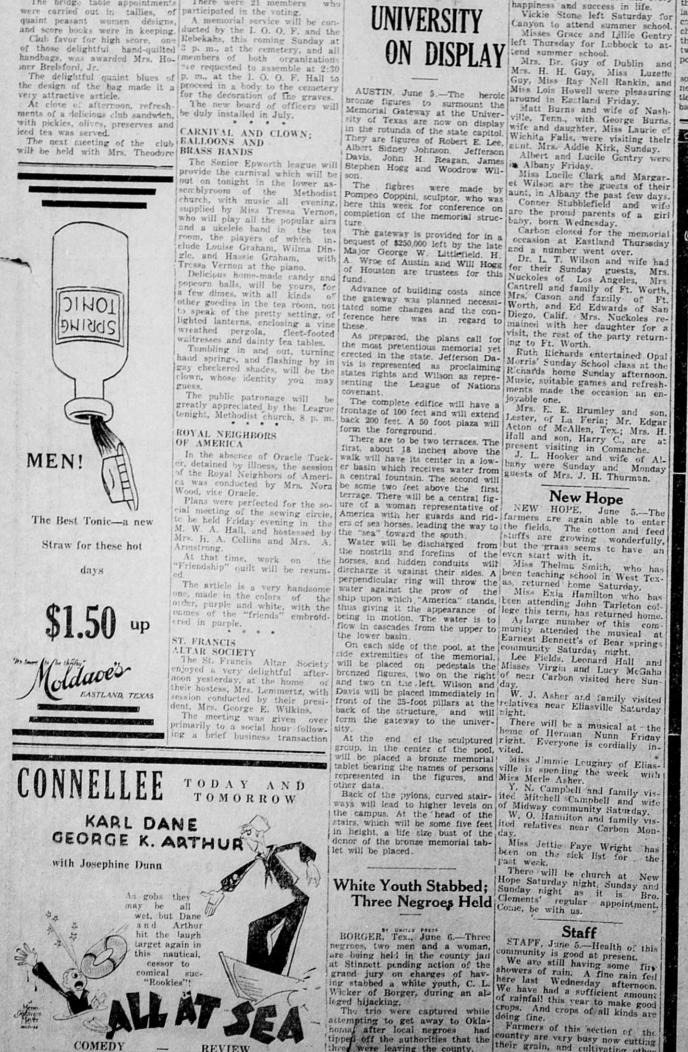

represented in the figures, and Miss Merle Asher. other data. Back of the pylons, curved stair-ways will lead to higher levels on the campus. At the head of the stairs, which will be some five feet ited mitchell Campbell and family vis-ited Mitchell Campbell and wife of Midway community Saturday. W. O. Hamilton and family vis-ited relatives near Carbon Mon-White Youth Stabbed; Three Negroes Held
 White Youth Stabbed; Three Negroes Held
 Ited relatives near Carbon Monday. Miss Jettle Faye Wright has been on the sick list for the There will be church at New Sunday night as it is Bro. Clements' regular appointment.