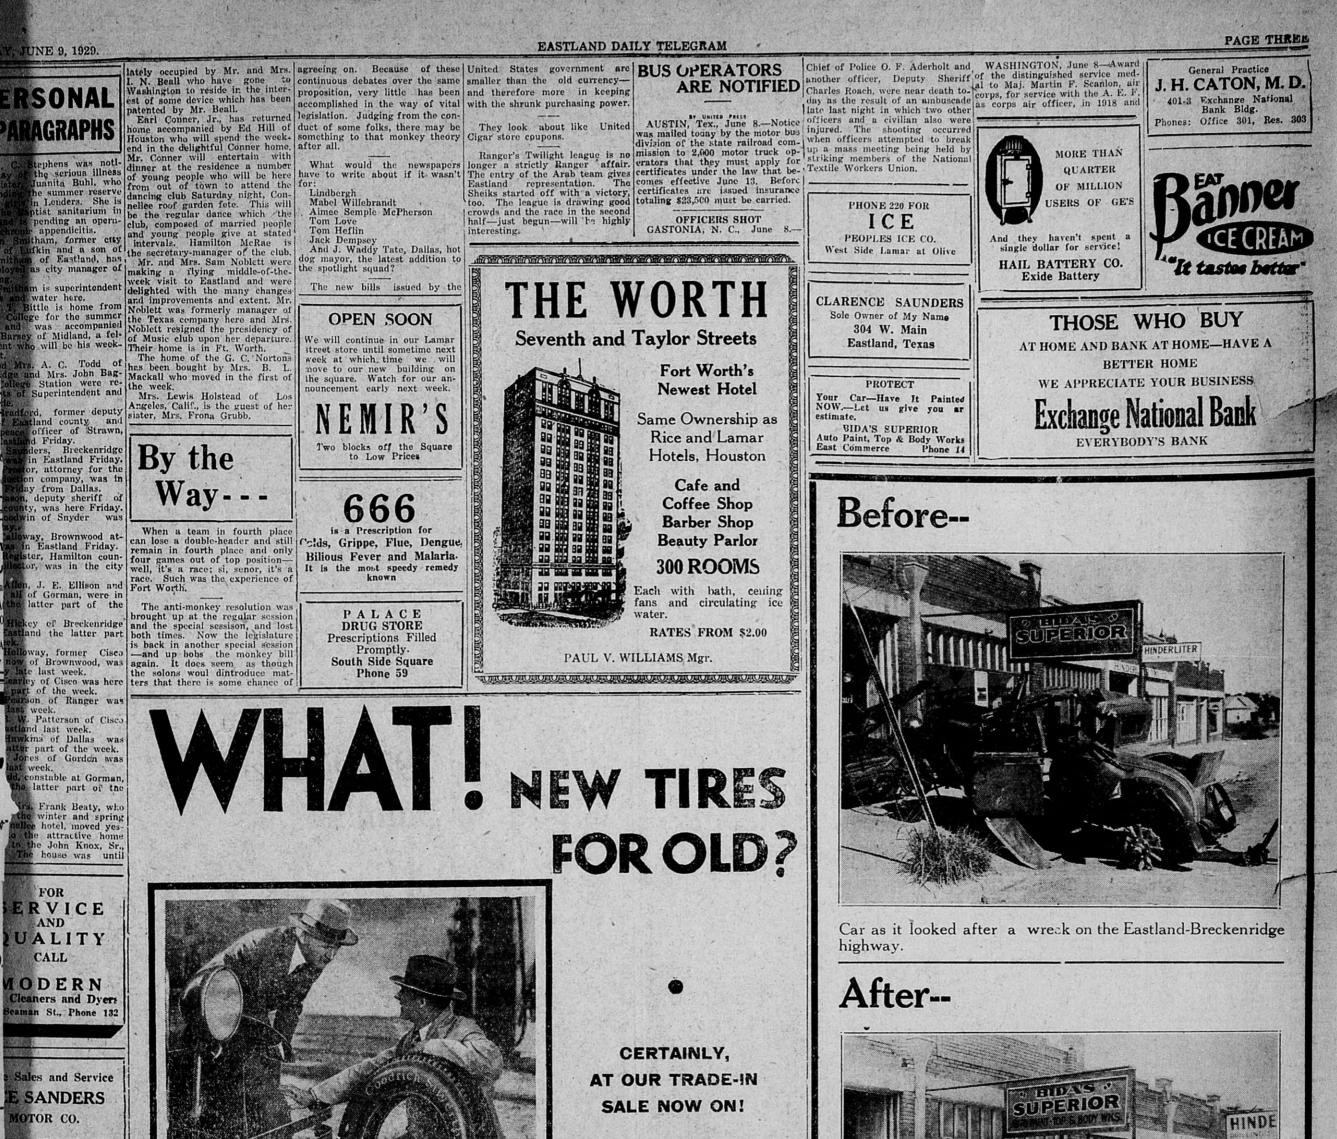

PHONE 291

Car as it is now—after being rebuilt at BIDA'S SUPERIOR AUTO, PAINT, TOP & BODY WORKS.

# Many--

People will remember when the above car, formerly owned by Mr. J. E. Lewis, which was wrecked on the Breckenridge highway. The car was bought by us to be re-built and exhibited as a sample of what we can do.