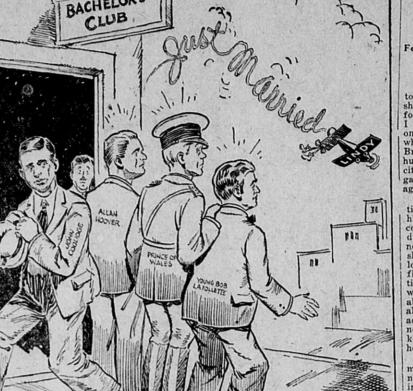

# **COUNTY CLERKS PONDER MARRIAGE LICENSE LAW**

### Many Complexities Solved to Assure Uniform Administration

By BESS STEPHENSON In Star-Telegram

FORT WORTH, Tex., June 8.— County clerks of Texas, who fath-ered the new marriage law for the state, spent more than an hour and a half yesterday afternoon in getting acquainted with their own child. They found before they'd finished that for a child of their own begetting, the law has many adult complexities and as many wrinkles as a great-grandmother.

tion is that the names of three doys and not three 24-hour periods constitute the intervening mini-near for securing marriage li-censes. For example, persons fil-ing intention to marry on June 13 regardless of the hour, will be con-sidered eligible to receive licens-es, all other factors permitting, in the early morning of June 16. On the other hand, if they waited past midnight, June 13, and filed past midnight, June 13, and filed intention papers at, say 12:02 a. m., June 14, they will not receive the license until June 17. In other words, file your intention at any time on Thursday and, if the elerk will work on Sunday, he'll issue you a license. The clerks did not favor the part of the law which makes it compulsory for the man to show a doctor's certificate to acquire a li-cense unless the woman be forced

To be sure of a consistent ad-ministration throughout the state, however, the clerks faced intrica-cies, waded patiently into every phase of the law's character and succeeded in clarifying most of the problems. The moot questions arising out of the law are many. For examsucceeded in clarifying the problems. The moot questions arising out of the law are many. For exam-ple, what if the exact hour and date of its roing into effect? Just what constructes three days Is the county clerk to take the words of the law literally as it refers to "reputable, licensed physician" and so go into the merits of every health certificate presented at health certificate presented at Those who have propheside wide-spread journeying into Mexico, Louisiana, New Mexico and Okla-homa to avoid new restrictions have not reckoned with more for-midable restrictions in those states it was said. Louisiang required