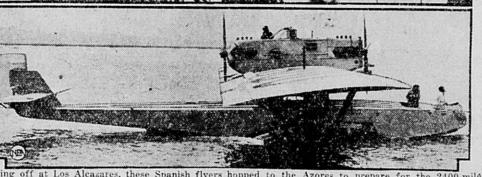

### Missing Spanish Airmen

now are being formed, to carry out Taking off at Los Alcazares, these Spanish flyers hopped to the Azores to prepare for the 2400-mile its main purposes of propagating cruise across the Atlantic, but are lost and it is feared they will not be found. Commandant Ramon game and stocking sections of the Franco, hero of the Spanish flight to South America in 1926, is pictured center, in the group at the top. Left is Commandant Ruiz de Alda, and right is Captain Gallarza. Their seaplane is a Dornier-Wahl. It is powered with two 600-horsepower motors and carries 1250 gallons of fuel