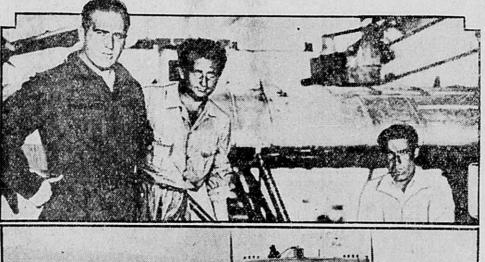

### Missing Spanish Airmen

now are being formed, to carry out Taking off at Los Alcazares, these Spanish flyers hopped to the Azores to prepare for the 2400-mile its main purposes of propagating cruise across the Atlantic, but are lost and it is feared they will not be found. Commandant Ramon game and stocking sections of the Franco, hero of the Spanish flight to South America in 1926, is pictured center, in the group at the top. Left is Commandant Ruiz de Alda, and right is Captain Gallarza. Their seaplane is a Dornier-Wahl. It is powered with two 600-horsepower motors and carries 1250 gallons of fuel