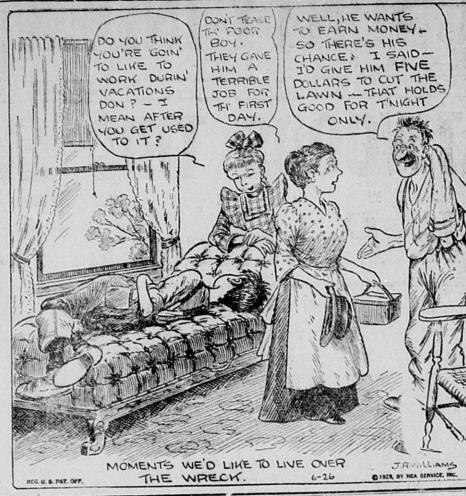

ing to do with
the repudiation.

Clinton Fraser, Sr., of Edinburg,
Hedalgo county, testified along the
man lime as the previous witness,
declaring Creager had anything to do with
the regret majority at the context to proups o

MEXICO CITY, June 27.—Two Americans, Arthur McHolland and Meyer Katz, of St. Louis, were amount 18 injured in a head-on collision of passenger and freight trains near Tampico today. None of the injured is in a critical condition. The engines were telescoped.

"I never knew another state organization to pay a man this amount," said Senator Brookhart. It was claimed by Nolte and Withington, who followed him, that Texas, where the republicans had been outnumbered 11 to 1, had an unusual problem.

Both witnesses denied the suggestion from Senator Brookhart

OUT OUR WAY



## **Brookhart Ready to Start Probe of Coercion Charges**

SAN ANTONIO, June 27.—Testimony which Chairman Smith W. Brookhart characterized as a "terrific condemnation of any political rific condemnation of any pointed rific condemnation rific condemnation ri

Mrs. Schaleben told Senator
Brookhart and Senator Kenneth
McKellar, his associate on the committee, that independent democration and republicans in her county in and republicans in her county in mittee's secretary and official remainders. give bootleggers their due never enter insanity pleas.—
sville Times:

is getting to the time of year a true pacifist will have to ise all his forbearance to from fighting mosquitges.—
ing State Journal.

Senator Kenneth McKellar, demorate and republicans in her county in the last election campaign