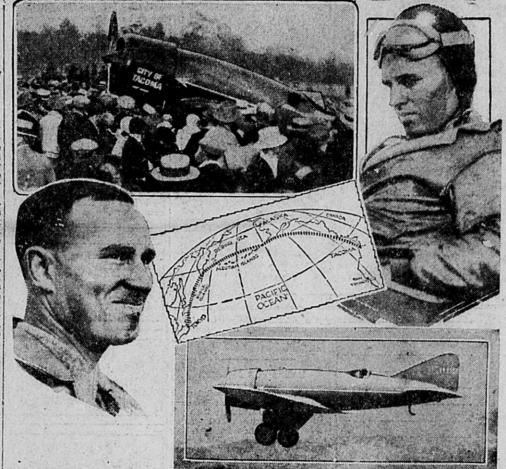

### Bullet-Like Plane Is Ready To Shoot Across Atlantic

These pictures show Lieutenant Harold Bromley and the special low wing, bullet-like plane he will use in his attempted non-stop flight from Tacoma, Wash., to Tokyo, Japan. He will use the northern route, following the line of flight pictured in the map here. The cruising speed of the plane is 150 miles an our. He hopes to make the 4762-mile trip in 35 hours.