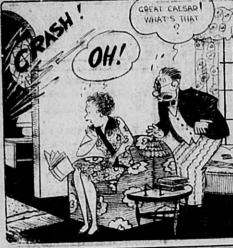

# GEE! I WONDER IF

THIS HAS HAPPENED MOLLY BURNHAM, sob siste MOLLY BURNHAM, sob sister on a metropolitan paper, is renewing college friendships with her old roommate, RITA MEL-NOTTE, and Rita's husband, BOB NEWTON. Molly is having a little dinner party, to which she also invited RUTH WOODS, and Ruth's husband, ZIP.

But Ruth protested that sky was not feeling well, and that Zip was working late. Ruth has changed a lot since her marriage. Within a few months she lost her little baby. And then all her dreams and gaiety seemed to have embittered Rita. While Moily, who has made a remarkable success during her brief career, has indefinitely postponed her marriage to JACK WELLS, a struggling young architect, whom she loves devotedly, but who has scarcely a penny to his name.

During the dinner party, the door bell rings furiously. Bob goes to see who it is, and returns with Zip, Ruth's husband. Zip is crying and talking incoherently, and the girls are afraid he is drunk. Molly asks Bob who shakes his head sorrowfully.

NOW GO ON WITH THE STORY

MOM'N POP

SURE YOU CAN

STON YHW

cluded simply, "And then I knew I don't know how I knew. I just knew. Ruth was dead."

"And the last word she ever said." moaned Rita, "was 'Beautiful'. Wasn't that just like Ruth Molly? Oh, poor, poor little Ruth!"

"You called a doctor?" asked Bob.

"Somebody did," Zip said. "The woman upstairs came down. And her husband. Yes, they got a doctor. He said she'd been dead for an hour. Two hours maybe. He was wrong though. Because she smiled at me, you see, And put her fingers in my hair. And when I asked her how she was she said 'Beautiful'."

Rita's big dark eyes were staring mad.

Bob caught her to him "Steady, Rita. Steady, dear," he besought. "Careful, darling."

"Zip!" Rita's voice was piercing. "Don't you see?—Ruth lived to make you happy. . . And she came back from the dead to comfort you."