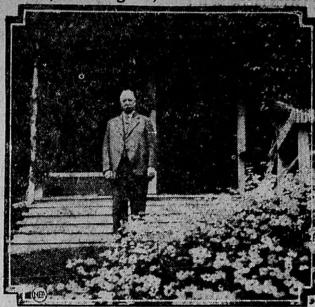

Taft, Well Again, at Summer Home

Iere's a rare picture of Chief Justice William Howard Taft, restored now to health, in the beautiful surroundings of his summer home at

grades she stock 25-50c lower; cutters and low cutters, bulls and better grades fat yearlings about steady; plain and common heifer yearlings unevenly lower; desirable stock cattle scarce, unchanged; slaughter calves and vealers averaging around \$1.50 lower, trade very uneven, medium grade heavies showing greater losses in some cases, but cal sorts not more than 50c lower. Week's tops fed state and the coll limits of the coll limits and better grades fat yearlings about a show. The well began runsbing as the core was taken out and blew 6,300 feet of mud. The well will be drilled deeper for oil.