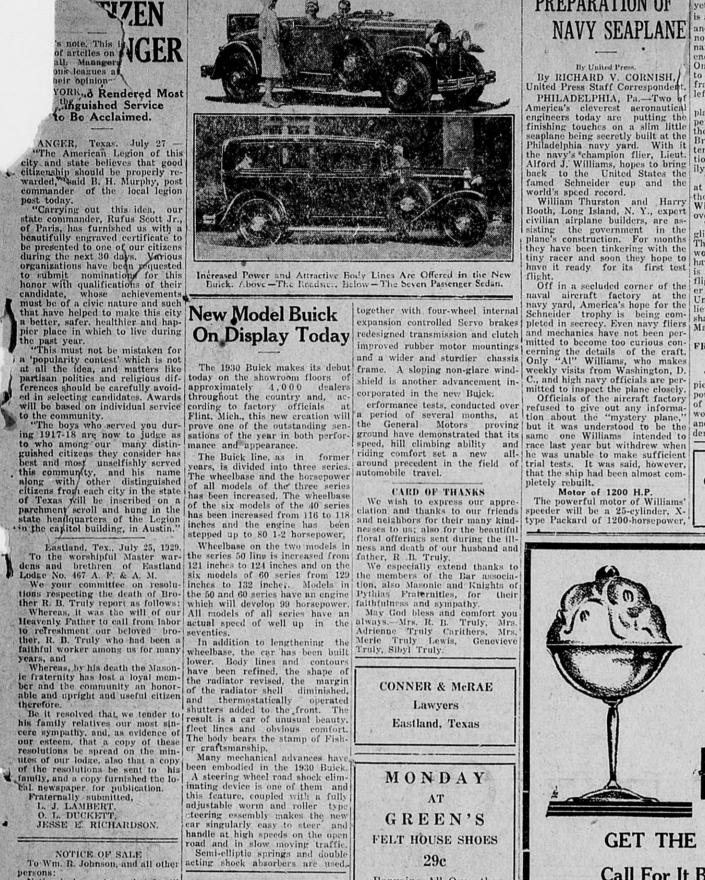

### 1930 Buick Has New Body Lines

handle at high speeds on the open road and in slow moving traffic. Semi-elliptic springs and double acting shock absorbers are used.

Bilious Fever and Malaria-It is the most speedy remedy known