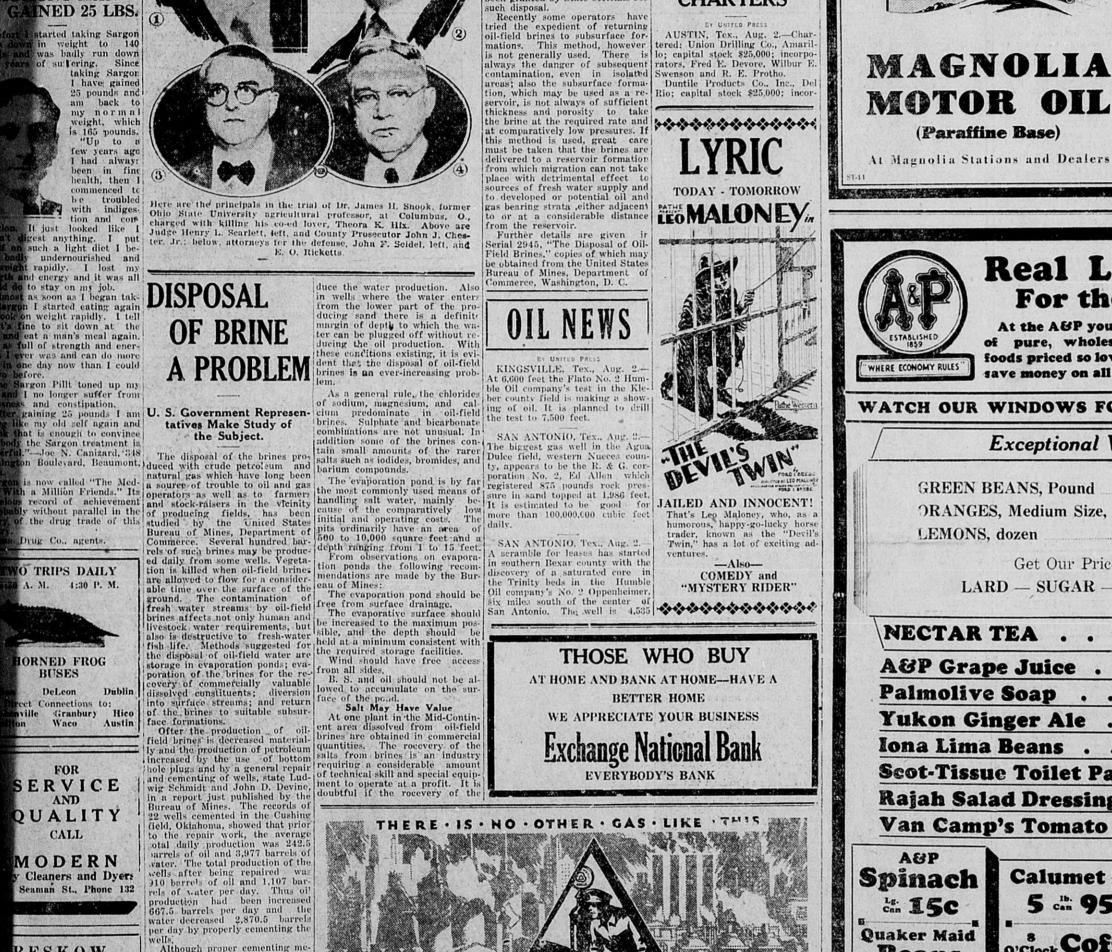

with indiges-tion and com looked like It just gest anything. I put such a light diet I be-y undernourished and

Here are the principals in the trial of Dr. James H. Shook, former Ohio State University agricultural professor, at Columbus, O., charged with killing his co-ed lover, Theora K. Hix. Above are Judge Henry L. Scarlett, left, and County Prosecutor John J. Ches-ter, Jr.; below, attorneys for the defense, John F. Seidel, left, and

E. O. Ricketts.

**Cities Service** 

**Radio Concerts** 

Central

Standard Time

S SERVICA

(ONCE - ALWAYS)