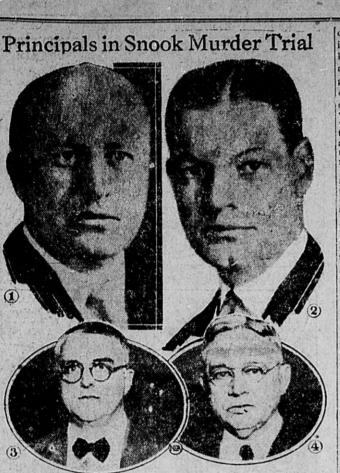

with indiges-tion and com looked like It just gest anything. I put such a light diet I be-y undernourished and

Here are the principals in the trial of Dr. James H. Shook, former Ohio State University agricultural professor, at Columbus, O., charged with killing his co-ed lover, Theora K. Hix. Above are Judge Henry L. Scarlett, left, and County Prosecutor John J. Ches-ter, Jr.; below, attorneys for the defense, John F. Seidel, left, and

E. O. Ricketts.

**Cities Service** 

**Radio Concerts** 

Central

Standard Time

S SERVICA

(ONCE - ALWAYS)