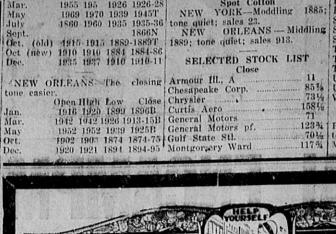

market. Railroad shares joined the ni-dustrials in the afternoon and re-sumed the rise that was inter-

Spot Cotton NEW YORK—Moddling 1885; tone quiet; sales 23. NEW ORLEANS — Middling Standard Oil, N. Y. 1889; tone quiet; sales 918. Texas Corp. T. & P. C. & O. Transcontinental Qil U. S. Steel U. S. Steel pf. Wright Aero 
 158%
 HOUSTON, Aug. 2.-H.