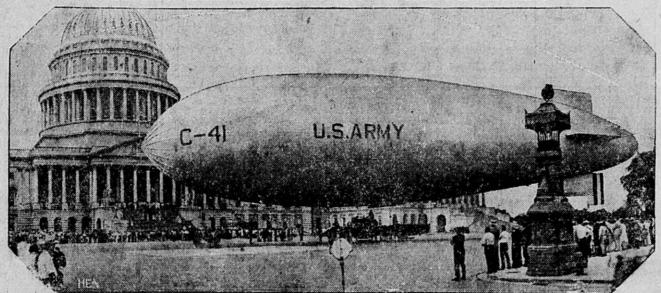

At Leavenworth

Part of 3,800 Inmates Make

Break for Liberty.

remarkable picture shows the landing of an army blimp within a verý few feet of the national capitol building at Washington. Washington officials gasped from astonishment, the army blimp C-41 slid gracefully down to earth on the capitol plaza and allowed Senator Hiram Bingham of Connecticut, who had been transported from Langley Field, Va., to hope out and hurry into the building to an important tariff committee meeting. The blimp descended and then soared aloft without the slightest mishap