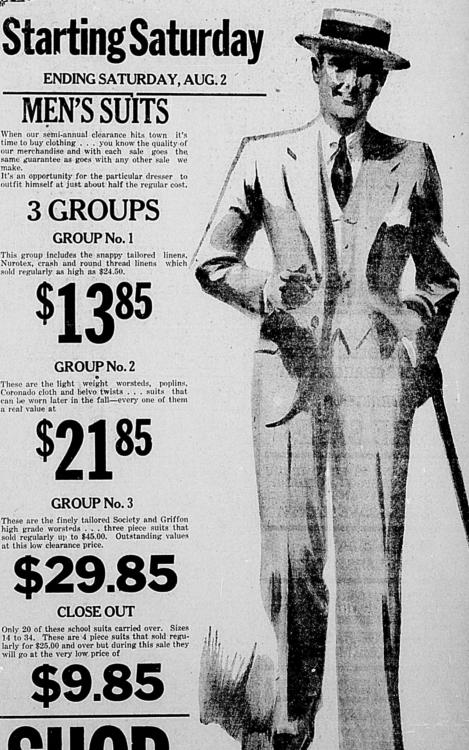

# MEN

**SEMI-ANNUAL** 

15 DAY **EVERYTHING** IN THE HOUSE REDUCED IN PRICE

our custom of clearing our racks at the end of each season we open our regular July Clearing prices on every item in the store. This is the event that creates the big stir among men eyent that brings the nations foremost brands of men's wear to you FAR BELOW their regreties. The thrifty buyer will buy in quantity during this sale. Men it's your time to buy at

Attached \$1.39

\$1.95

or \$5.00

1.00 **\$2.95** 

r \$8.00

\$4.95

White collar to match and

| detach                              | lea      |
|-------------------------------------|----------|
| \$3.50 and 3 for<br>\$4.00 values 3 | * \$8.00 |
| \$5.00<br>values                    | \$3.95   |
| \$2.50                              | \$1 95   |

| - 0.10 011                    |        |
|-------------------------------|--------|
| Rayon, \$2.50<br>values now   | \$1.89 |
| Two Tone \$3.95<br>values now | \$2.89 |

| \$<br>10.00 | values | now | \$8.00 |
|-------------|--------|-----|--------|
| \$<br>9.00  | values | now | \$7.20 |
| \$<br>8.50  | values | now | \$6,80 |
| \$<br>8.00  | values | now | \$6.40 |
| \$<br>7.00  | values | now | \$5.60 |

Any bathing suit in the house, Jantzen and Bradley \$3.95

Luggage

 $\begin{array}{l} \text{SHIRTS} & \text{SHORTS} \\ \text{Faultless Nobelt} \\ \text{Shorts $1.00} \\ \text{values}...... \\ \end{array}$ 

nen and

\$4.45nel teds

\$4.95lannel 5.95

Palm Peach. \$7.50 values .... \$5.95

\$6.50 values Now ......... \$4.95 \$5.00 values

Now ...... \$3.95 GOLF KNICKERS
Of Linen and Nurotex
\$6.50 values now
\$5.00 values now
\$3.50 values now
\$3.50 values now
\$2.45

#### **Union Suits**

VASSAR AND COOPER

|   | Market. Clo      | se Out |
|---|------------------|--------|
| , | \$1.00<br>Values | 69c    |
|   | \$1.50 · Values  | 98c    |
|   | \$2.00<br>Values | \$1.59 |
|   | \$2.50<br>Values | \$1.98 |
|   | \$3.50<br>Values | \$2.59 |

# **STRAW**

All the better materials are in this assortment—and the famous Dobbs make is included.

Sailors and Body hats of milan, sennet and Swiss straws.

\$1.95

PANAMAS Up to \$10.00 value \$4.95

**ENDING SATURDAY, AUG. 2** 

When our semi-annual clearance hits town it's time to buy clothing . . . you know the quality of our merchandise and with each sale goes the same guarantee as goes with any other sale we were the same guarantee as goes with any other sale.

## **3 GROUPS**

GROUP No. 1

#### GROUP No. 2

These are the light weight worsteds, poplins, Coronado cloth and belvo twists . . . suits that can be worn later in the fall—every one of them a real value at

\$2185

GROUP No. 3

These are the finely tailored Society and Griffon high grade worsteds... three piece suits that sold regularly up to \$45.00. Outstanding values at this low clearance price.

\$29.85

# MEN'S SHOP

EAST SIDE SQUARE

EASTLAND, TEXAS