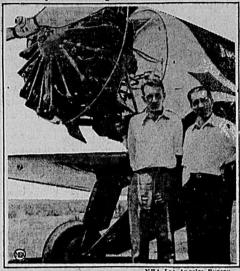

### Ready for Hop Across Atlantic

## Capt. Hawks Sets New Speed Record

the fastest westward time had been made by the late Capt. C. B. D. Collyer. It was 24 hours and 15 minutes.

Twice before today Captain Hawks has held the eastward record. Once he beat his own time. He is the only man who has made the transcontinental trip in a glider and hopes that eventually a "pony express" of the air can be established as a result of his swift plane flights.