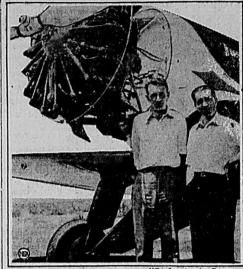

### Ready for Hop Across Atlantic

## Capt. Hawks Sets New Speed Record

the fastest westward time had been made by the late Capt. C. B. D. Collyer. It was 24 hours and 15 minutes.

Twice before today Captain Hawks has held the eastward record. Once he beat his own time. He is the only man who has made the transcontinental trip in a glider and hopes that eventually a "pony express" of the air can be established as a result of his swift plane flights.