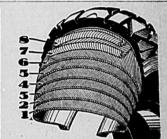

FOR the high powered, high speed cars of today, with needed quick starts and stops, you should have this extra protection. Just look at the inside of this Firestone Anclor Super Heavy Duty Tire. There are eight plies of cords under the all Non-Skid, Center Traction Tread. It is a big—tough—strong tire—a construction that insures against punctures and blowouts.

COMPARE CONSTRUCTION

| ANI             | DVALUES               |
|-----------------|-----------------------|
| Sire<br>4.50-21 | Our #Mail Order       |
| Width           | 4.75 in. 4.72 in.     |
| Thickness       | 16.50 lbs. 15.66 lbs. |
| of Tire         | 598 in558 in.         |
| Tread<br>Rubber | 6 5                   |
| Valena          | 165 am In 166 am In   |