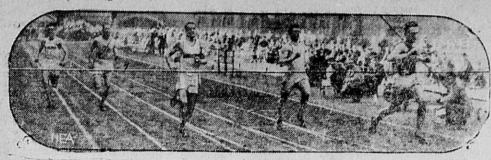

### When Simpson Tied World Record in 100-Yard Dash

he ran this event in 9 3-5 seconds at the annual Penn Relays. His performance featured the carnival. He is shown, at right, here, breasting the tape at the finish. Wildermuth of Georgetown, second from workers appear contented. They left, trailed him five yards to finish second, and Bowen of Pittsburgh, next to Simpson, was third.