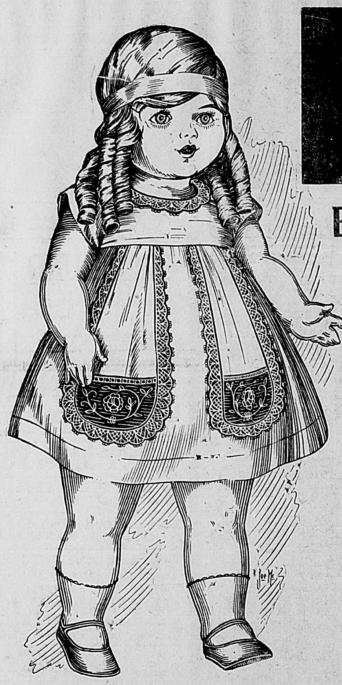

# THIS BEAUTIFUL WALKING CRYING, SLEEPIN DOLL

BE THE FIRST
TO GET ONE

This life-like doll is 28 inches high, has natural hair and eye lashes, is beautifully dressed in a silk\_rayon dress, with shoes and stockings. A doll that should retail for \$7.50.

SEE THE TELEGRAM DOLL

IN THE SHOW WINDOWS OF THE VARIOUS EASTLAND STORES

GET FULL PARTICULARS

FROM YOUR SUNDAY

Eastland Telegram