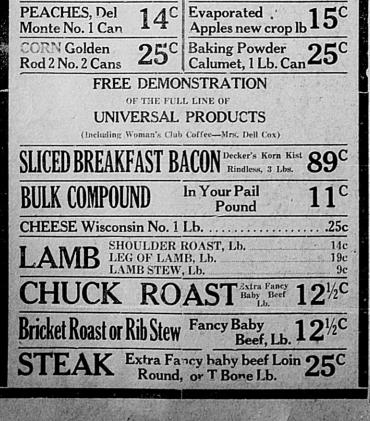

### **MEAT SPECIALS** Sliced Breakfast Bacon, rindless, Lb.

Bulk Compound, 2 lbs. 25c Dry Salt Bacon, lb. Seven Steak, lb. 21c Stew Meat, lb 17c

Pure Pork Sausage, lb. 19c Forequarter Roast any cut 16

WEEKLY SUNDAY SCHOOL LESSON