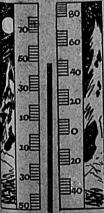

FACTS AND FIGURES FOR THE READER.

Texas last year produced 2,362,000 tons of sulphur and total world production of that commodity was 2,700,000. Texas spends annually \$78,700,000 for education, according to the National Education association survey.

Texas shipped 51,504 carloads of fruit and truck in the rending Nov. 1, 1930, a gain of 8066 cars over the total the preceding year, notwithstanding a costly drouth in a sections.

Texas annually collects \$250,100,000 in taxes of all kinds Texas annual income is estimated at \$3,067,100,000.