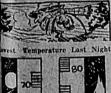

FACTS AND FIGURES FOR THE READER.

Texas last year produced 2,362,000 tons of sulphur and total world production of that commodity was 2,700,000. Texas spends annually \$78,700,000 for education, according to the National Education association survey.

Texas shipped 51,504 carloads of fruit and truck in the rending Nov. 1, 1930, a gain of 8066 cars over the total the preceding year, notwithstanding a costly drouth in a sections.

Texas annually collects \$250,100,000 in taxes of all kinds Texas annual income is estimated at \$3,067,100,000.