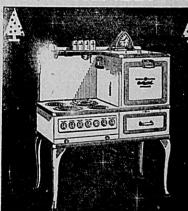

# MYYYYYYY) WHAT SHE REALLY WANTS

What gift could be more appropriate, more appreciated than one which lightens Mother's most laborious and time-consuming tasks . . . the cooking of 1095 meals a year.

Let electricity lighten Mother's labors of love for the family. Give her WHAT SHE REALLY WANTS for Christmas . . . a new Advanced 1931 Hotpoint Automatic Electric Range.