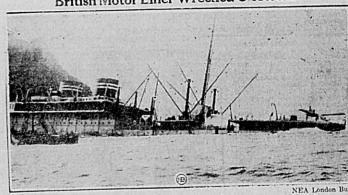

#### British Motor Liner Wrecked On Rocks

WHEN POP
SPOKE TO
MAR AFFEL, ASOUT
A JOB TOP.
CHICK, THAT
GENT OFFERD
\$20 A WEEK TOP
HIS SERVICES
AND POP CHIPPED
IN ANOTHER
\$10 FOR
ENCOURAGEMENT
BUT, AFFER
HEARING CHICK'S
SMESTALK, AFFEL
RAISED HIS ANTI-