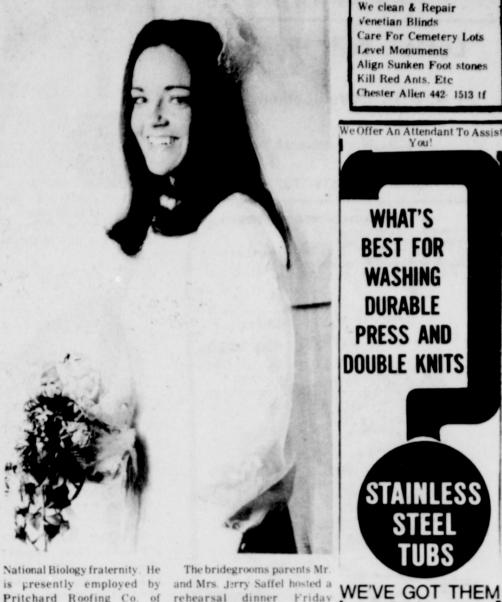

They

Abilene.

NM. were

and seed pearls.

Linda KayBisbee of Artesia, of white bridal satin of New Mexico, became the fashioned in an empire line. bride of Michael Ray Peel of Bodice is covered with Abilene in double ring wedding rites read Saturday in and seed pearls. full sleeves the First Baptist Church of was organza fastened at the Artesia. wrist with satin cuffs. The

The bride is the daughter of Mr. and Mrs. Lawrence Bisbee of Artesia. Parents of the bridegroom are Mrs. Jerry Saffel of Reele and Ray Peel of Abilene

Reverend Robert Hilderth minister of the First Baptist Church of Artesia officiated at the 7:30 ceremony. Wedding music was presented by Mrs. Cheryl Bisbee, of Okla. City, sister- in- law of the bride and soloist was Larry Moss of Abilene.

The brides father, Lawrence Bisbee gave away his daughter in marriage. She wore a gown

The bride graduated from Artesia High School attended Hardin Simmons University, and graduated from Mary Meek School of Nursing last August. She is now employed as an R.N. for Hendrick Memorial Hospital The bridegroom graudated

from Abilenne High School, attended McMurray College and graduate in May from Hardin Simmons University with a B.S. in biology. At Hardin Simmons University he

GREGORY **PLUMBING &** HEATING 629-2844 Res. 639-2340