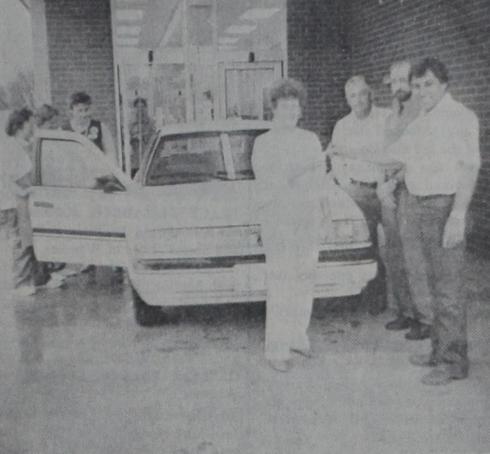

#### -cwe-

find and eat.

Frances Hefley said to plant the Best To You! Instant-Win Burton representative of the local auto

FRAN ALLEN WINS CAR: Fran Allen car was selected from Burton Forwon a New Ford Escort in an "Our d-Mercury, Inc. of Wheeler; Dickey 7:00 p.m. Monday. caster beans in the area of the garden Sweepstakes" game promotion. "Our dealership is pictured, back right. Wheeler County Livestock Show and then scatter the green seed just Best to you!" is a supermarket Darwin Allen, husband, is pictured Association which is sponsoring the below the ground along the edge of promotion currently running at back left. Far left shows employees of show, invites everyone to attend the the garden for the little varments to Velasquez Thriftway in Wheeler and the local supermarket viewing the car. show and auction. He said public 82 other supermarkets in Colorado, The "Our Best to You! Instant-Win support and recognition is very impor-Texas and New Mexico. Mrs. Allen Sweepstakes" game features instant tant to the youth who have invested so The Coopers did not think caster won her new Ford Escort by entering cash prizes from \$1.00 to \$1,000.00, much money and effort preparing for WHAT: beans were a good idea and suggested the second-chance sweepstakes por- grocery prizes and weekly Ford Escort the show. gopher purge plants. They had only tion of the game; she is shown here Sweepstakes Prizes. This is the Many local individuals are giving Departments and Governing Bodies. receiving the keys to her new car from second of thirteen cars to be given their time to make the show a success. WHEN: Johnny Velasquez, owner and away; the first went to a Thriftway Hiram Begert and Richard Kiker will