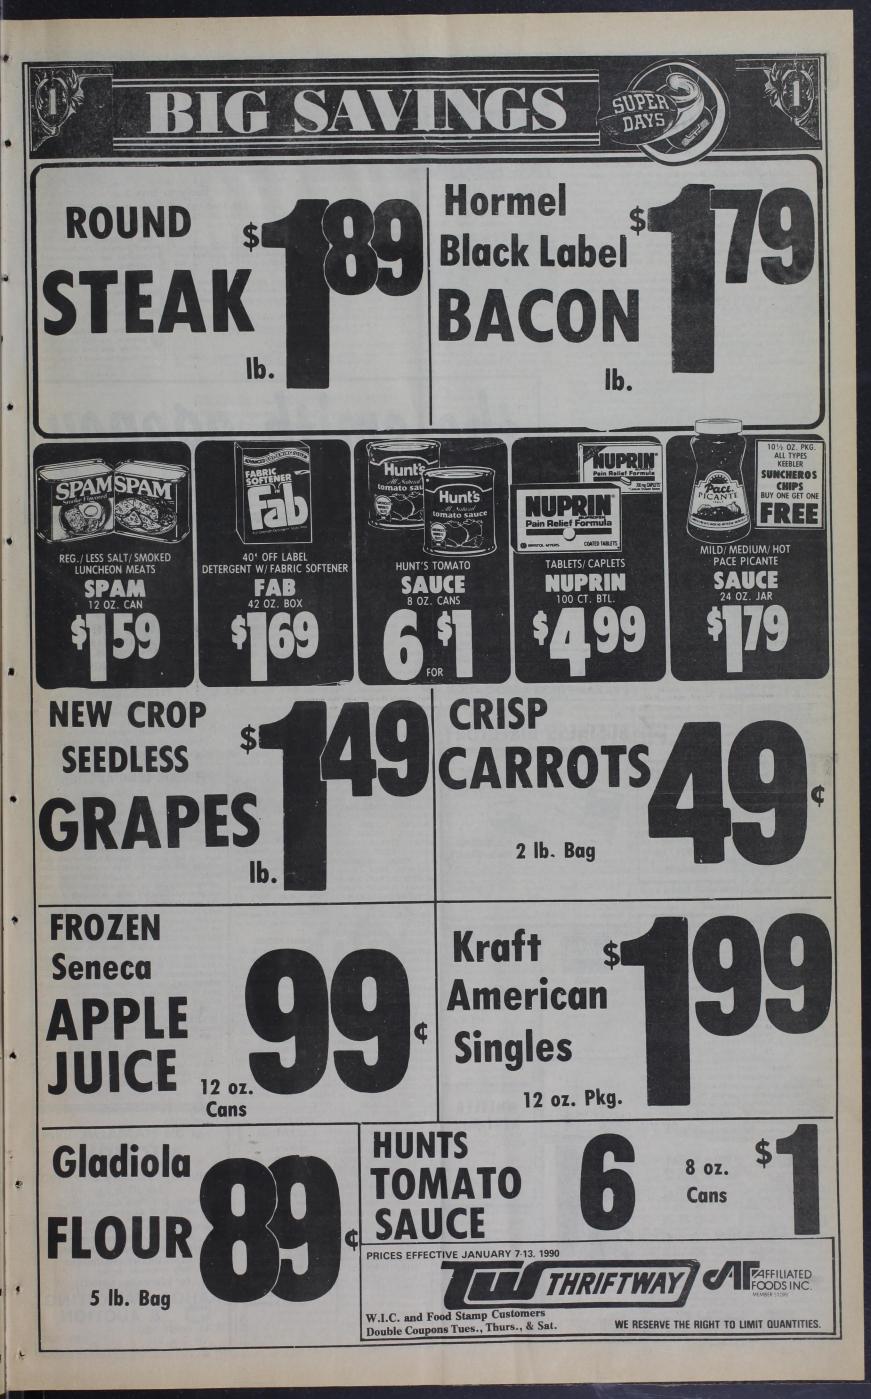

unch; Lasagna, tossed salad, vegetable sticks, garlic bread, jello. WEDNESDAY: Lunch; Beef stew, cheese sticks, crackers, strawberry shortcake. THURSDAY: Lunch; Mexican pile-on, chili, tomatoes, lettuce, sour cream, cheese, fruit cobbler. FRIDAY: Lunch; Bar-B-Que on a bun, onion rings, fruit. CARD OF THANKS

Thanks to the ladies who brought food to us Sunday night and Monday for noon. Still plenty left for freezer. Thanks again. God will bless each of you. Cecil and Vera Blevins

# Whipped Potatoes

**Fried Chicken** 

w/Creamed Gravy

**Green Beans** Cauliflower w/Cheese Sauce Iced Tea/Coffee Dessert

# you can eat.

Served with onion rings. French fries, hush puppies and cole slaw.

Sun.-Noon Buffet (Only) 11:30-1:30

• Closed Monday • Phone: 826-3441 1 Mile South of Wheeler on U.S. 83



# For **RESULTS** ... call the smith agency

NEW LISTING IN ALLISON: 3 bedroom, 2 bath brick home on 4+ acres West edge of Allison. Also has oversize double garage, fruit trees, and fireplace. Owners being transferred.

# **RESIDENTIAL – Wheeler ...**

On Alan Bean Blvd. close to bank. Two bedroom, one bath frame home. #50 \* \* \* \*

Invest in a retreat 45 minutes from Wheeler. Plenty of recreation for all the family. Bank says, "Make offer!" #51

602 Cheyenne Street. Older two bedroom, one bath home on lot with trees. #52

Three bedroom, two bath home with detached garage, located on corner lot at the north end of Canadian Street. #54

This house has a new roof! One or two bedroom, one bath stucco home close to school. Also has apartment, garage, cellar, fenced yard and carport. Reduc