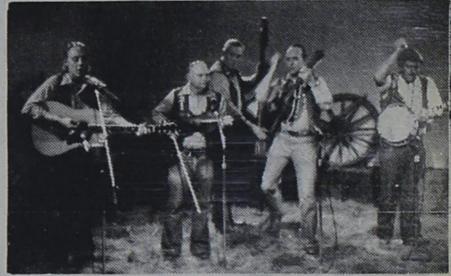

dent policies of the school and Mrs. Charles Christy, Area I adopted the revisions of the

more information in next weeks vehicle for extra-curricular tra-

1979-1980 MUSIC: Furnishing music at the Wheeler County Centennial Celebration, Saturday afternoon at the Old Jail in Mobeetie were Johnny Reed and Carl Lauglin of Wheeler, C.A. Wood, Ruth Wood, W.L. Martin all of Cheyenne, Everett Brothers and Betty Brothers of Sayre and Therman Trew of Allenreed.