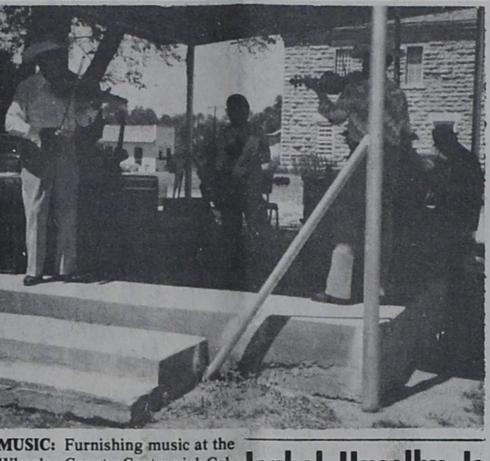

dent policies of the school and Mrs. Charles Christy, Area I adopted the revisions of the

more information in next weeks vehicle for extra-curricular tra-

1979-1980 MUSIC: Furnishing music at the Wheeler County Centennial Celebration, Saturday afternoon at the Old Jail in Mobeetie were Johnny Reed and Carl Lauglin of Wheeler, C.A. Wood, Ruth Wood, W.L. Martin all of Cheyenne, Everett Brothers and Betty Brothers of Sayre and Therman Trew of Allenreed.