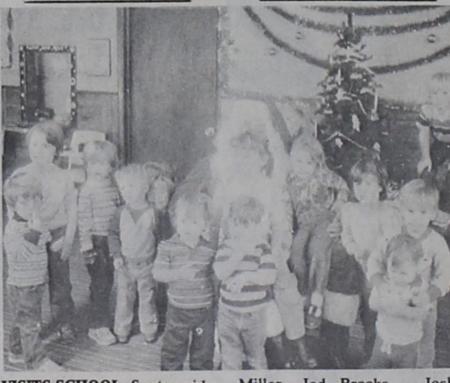

Nick Wiebe Vera Trimble

VISITS SCHOOL: Santa paid a visit to Little Mustang Day Care Center Thursday, December 29; he handed out the presents for the school. The voungsters present for the day throughly enjoyed his visit; they were Travis Ward, Dillon

Miller, Jed Brooks, Brooks, Hillary Mitchell, Alan Gill, Tosha Patterson, Sarah Miller, Childress, Landon Jacob Childress, and at the back, Brittan Davis and Jeremy Davis. Brandon Rikard is not pictured.