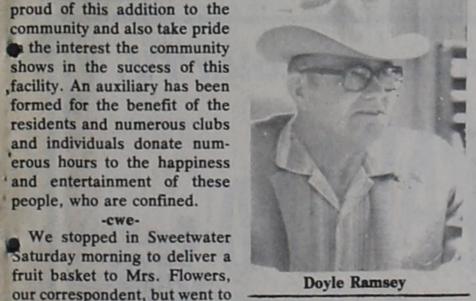

## RAMSEY ANNOUNCES FOR RE-ELECTION AS CO. SHERIFF

ty Sheriff, this week authoriz- ed in 1928, was made to meet

ject to the action of voters in meet the requirements of the the May, 1984 Democratic State at the twice yearly

Sheriff Ramsey, 56 year old native of Wheeler County, was elected top peace officer of the county in 1976. Ramsey was born at Wheeler and reared and schooled at Briscoe. He worked as a deputy sheriff for well-known former Wheeler County Sheriff Bus Dorman for 17 years prior to being elected sheriff. The officer is married to the former Mildred Shackelford of Shamrock.

When I announced the first time as candidate for Sheriff, I was to serve the people to the best of my ability, showing favors to no one. I have done my utmost to carry out that pledge in the past and I want to renew it in asking for re-election. One accomplishment for which I am proud is the certification of the Wheeler County Jail by the Texas Commission of Jail Standards.

Continued Page 6

Doyle Ramsey, Wheeler Coun- The jail, which was constructed the Wheeler Times to these standards with very little announce his candidacy for cost to the taxpayers. It was first certified on March 31, His candidacy will be sub- 1981 and has continued to

> inspection since that date. I would welcome the residents of Wheeler County to examine my record and if found to be satisfactory, I will appreciate your vote and support in my race for re-election. (Political announcement paid for by Doyle Ramsey, Box 88, Wheeler, Texas 79096.)