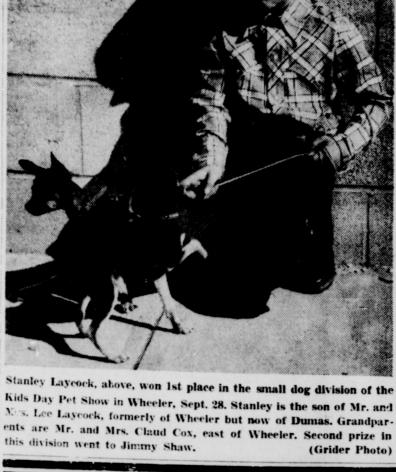

FROZEN STRAWBERRIES 4 FRESH FROZEN 4 10-oz. 69¢ tv green peas FRESH FROZEN 10-oz. 65¢

10-oz Pkgs. 89¢ FRESH FROZEN

10-oz. 89¢ 1-Lb. 39¢

Creamettes Macaroni

rudget prici

lb. 39c

13/4 to 2 lb. Average

ea. 69c

GRAPE JELLY

256 GLASS ----

BAKERITE

LIBBY'S 73¢

COFFEE

Lb.89¢

Catsup

HYPOWER

I. G. A.

**I** amales

I. G. A.

QUART JAR

Chuck Roast 1b. 35c U. S. GOOD BABY BEEF

ROUND STEAK

Lb. 69¢

U. S. Good BABY BEEF **др. 25**€

U. S. Good BABY BEEF

Lb. 69¢

Green Cabbage

LARGE, CRISP

U. S Good CALVES Half cr Whole Cold Wi.

Lb. 37¢



Let us process your Beef or Pork for your Home Locker

Crisp Green CELERY

Stalk 11¢

Thmopson Seedless GRAPES

2 Ibs. 25¢ **Red McClure** 

POTATOES

Lb. 56

**CELLO TOMATOES** 

I Lb. Packages 296

Save Valuable IGA Red Stamps—Double on Wed.



John Gilmer, Mrs. Grady Gilmer, Kids Day Pet Show in Wheeler, Sept. 28. Stanley is the son of Mr. and Peggy Gilmer, Joy Gilmer, Mrs. Mrs. Lee Laycock, formerly of Wheeler but now of Dumas. Grandpar-Chandler, Mrs. Howard Smdser, ents are Mr. and Mrs. Claud Cox, east of Wheeler, Second prize in Phyllis Elmore, Joyce Hall Opal this division went to Jimmy Shaw. (Grider Photo)

GET THE FAMILY OFF TO A GOOD START WITH A

All Grinds Pillsbury ZESTEE PURE MARYLAND CLUB

### **About People** You Know

Mr. and Mrs. Ray Cole John- vicinity. Mrs. Johnson will be re- community. So, you folk who live here they called at The Times son and two children, Michael 4 membered as Betty Kidwell, and Kathy 14 months, have re- daughter of Mr. and Mrs. Curtis map by reporting local happen- hometown newspaper was