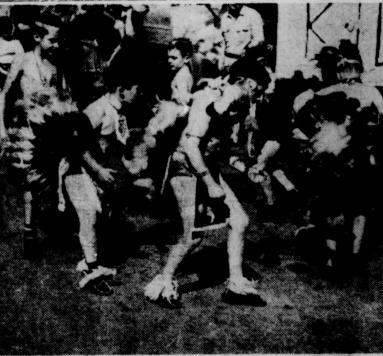

music especially for the admin-Mrs. Lindsay, who has visited in istration this year, "Hail Feder-Seventh .District. She told the sales all go into the scholarship

Wheeler Cub Scouts, Pack 72, as shown putting on Indian dances at the Kids Day festivities in Wheeler, Sept. 28. Scouts taking part in the Flag Dance, Snake Dance, Round Dance and the Hopi Indian Song and Dance were Larry Garrison, Craig Grider, Jesse Torry, Jimmy Jamison, Jimmy Adams, Jackie Patterson, Lowell Farmer II, Kenneth Daughtry. Cub Scout Master is Jim Montgomery. Dance directors: Mrs. Lowell Farmer, Mrs. Carroll Adams, and Mrs. H. B. Grider.