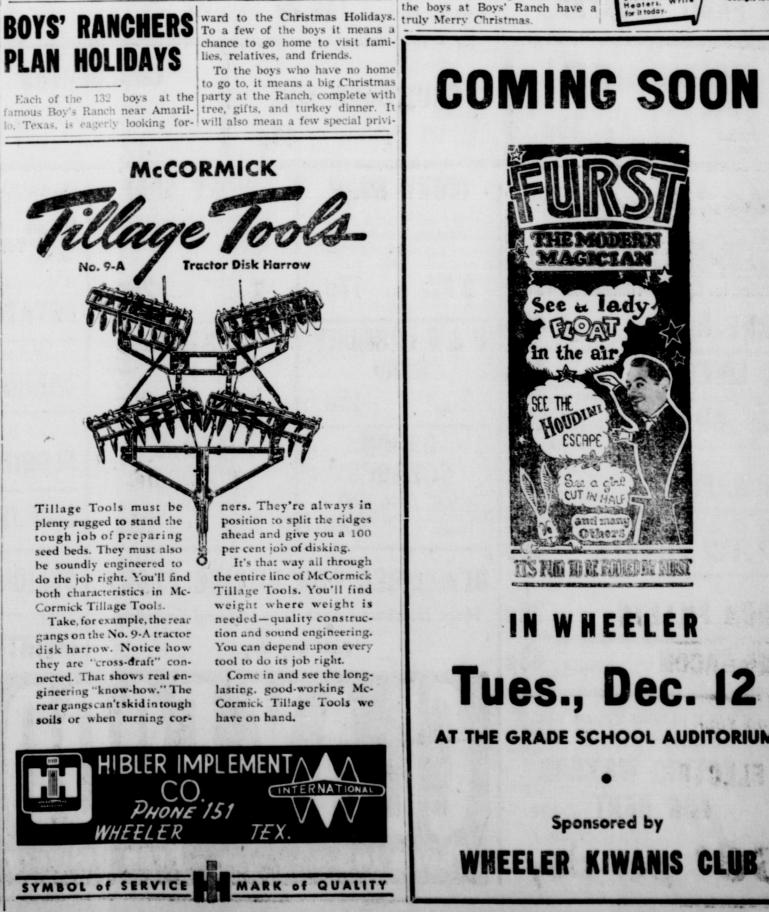

ciation and thanks for the whole-

hearted co-operation they received.

The O. E. S. Chapter held their

(Continued on last page)

A challenge has been issued

to the people of the community

by Arnold Furst, world famous

magician, who has agreed to at-

tempt an escape from a packing

box which has been constructed

locally and built so strongly as

to make an escape from the in-

side of the box seemingly im-

**Constructed Here** 

possible. The challenge has been accepted by the Wheeler Kiwanis Club which is sponsoring the show, "Mysteries Around the World" which will be presented

in the local auditorium soon. The box has been constructed by Cicero Smith Lumber Co. and will be on display in front of Clay Food Store Saturday. During the performance the box will be brought on the stage and

completely re-nailed by a committee from the audience.

give a chance to over us a freight bill which he had paid Scouters to hear Mr. Perin speak for the hauling of 1111 pounds of on Scouting.

do not know whether they were he served on the staffs of Zion casion the town is honored to have from here to Hereford. \* \* \*