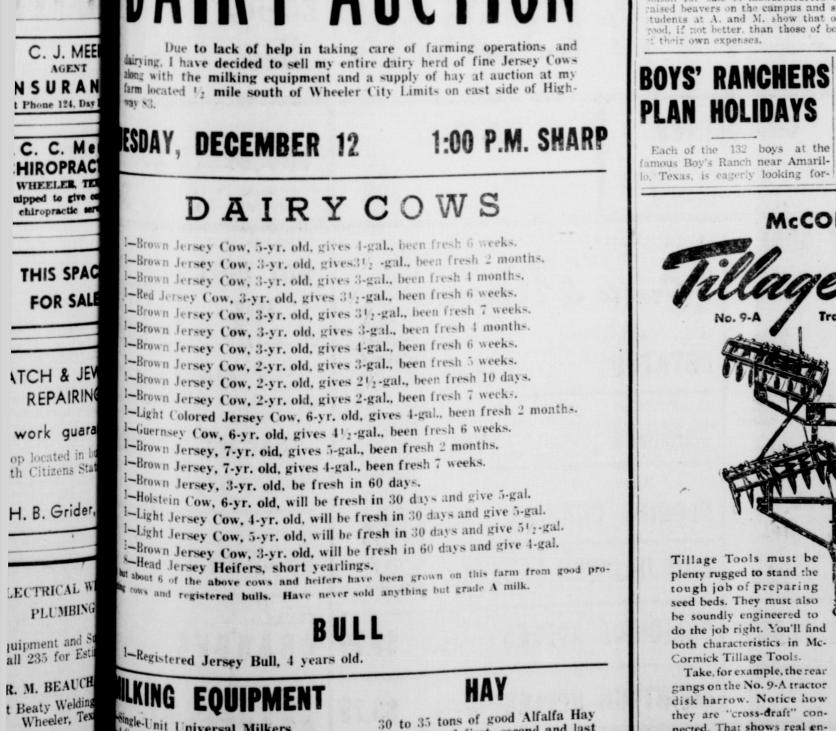

December 30. added safety, greater driving ease Wheeler have scheduled auction erous in this vicinity last Friday, e recipients of many and fresh re-styling highspot the sales for next week at which time the first day of the season, and Clause with which they will shade the sales for next week at which time the first day of the season, and Clause with which they will shade they will shade the sales for next week at which time the first day of the season. 1951 Chevrolet which goes on dis-they will sell their dairy herds and the pow-wow of guns could be the pow-wow of guns could be land to abach and claus suit which they will gladly of America, December 15, 1950, with their musical numbers. bidders. Fred Waters has schedul- other hunters here for the first for use in their Christmas tree Texas.

slated to make his ap-

family and five other page of this week's Times. sharp. Fred is selling 28 head of Texas, will be guest speaker at the Important improvements and good dairy stock along with the First Baptist Church next Sunday, attending were: Mr. and changes are featured in both milking equipment and some at both morning and evening ser-trish Potatoes from Hereford to Mr. Perin is outstandingly quali-be held on Monday night, Decem-Sanders of Amarillo, chassis and body. These changes alfalfa hay. Mrs. Hix Sanders of Dall- range from the "biggest brakes in Pannell's sale is to be held at service was conducted by A. J.

Wallace Hedge of Jack- the low-priced field" to extensive his place which is located 1½ miles parth Missionary for North Fork Asso-Mr. and Mrs. Murry design innovations that make the south of Briscoe or 10 miles north Missionary for North Fork Assoand children and Miss car appear much longer and lower of Wheeler then 1 mile east and ciation. Young Quinn is a minist-Childress of Wheeler, Mr. than any previous model.

Clarence Anglin and The Powerglide automatic trans- offering 24 head of good milking and Farrol Barker of Am- mission, Chevrolet's sensational Jersey cattle along with his milk- The Thanksgiving dinner spon-Macy Sanders and son, driving advance, has been refined ing equipment for sale beginning scred by the Legion Auxiliary last vier, Rev. and Mrs. Carl for the latest models, although re- promptly at 1:00 p.m. children and Misses maining fundamentally the same Shelby Pettit, local auctioneer, some sixty-five or seventy guests,

mpson, and Gladys flexible driving control that has is to cry both sales. Joe Weather- and a large assortment of gifts a Douglas Thompson, all already enrolled a quarter of a ly is to clerk the Waters sale and for the gift shop at the Veteran's ex. Mr. and Mrs. Millard million satisfied owners. It will J. T. Johnston of Mobeetie is to Hospital for the benefit of paand daughter, Pam of Du- again be optional on De Luxe clerk the Pannell sale.