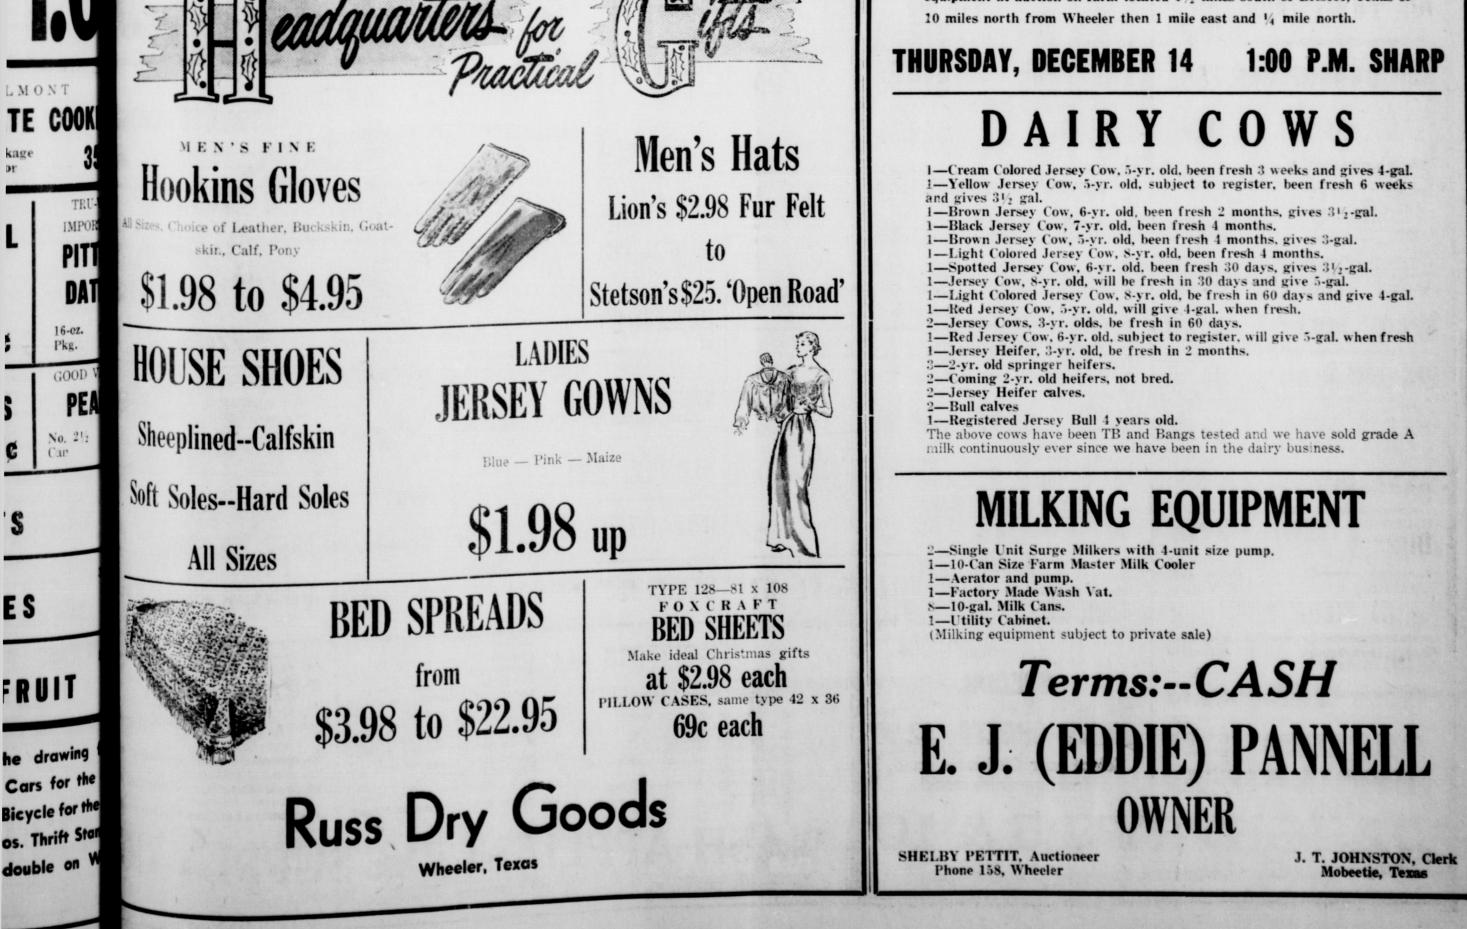

will celebrate his dealer, pointed out the fact that Two dairymen in the vicinity of Quail hunters were rather numlunch was spread at play nationally at dealer show- milking equipment to the highest heard in every direction. Among

bur provided by the rooms saturday, December 5. bidders, Fred waters has schedule other hunters here for the first programs if they will speak to him This appearance will be Mr. His solution prices are only for for adults and 35c for students, don't adults and 35c for students, don't the traditional Mr. ware announced this week et his safe for students, don't days shooting, who have number of the date they need Perin's second visit to the Adobe miss this all local talent show Frithe suit so that their date will not walls Area Council this year. He day night, December 8. hildren were present showing Saturday. He is inviting next Thursday, December 14. Elliott of Los Vegas, N. M. and chart with the date of some conducted a series of Scoutmasteption of one daugh- the general public to view these Water's sale will be held at his N. M. Hunt of Amarillo, with other organization which has al- er's "Show-Hows" in various comharles Moody of Che- improved automobiles at The Ware place which is located just 1/2 mile their friends and business associ- suit. and twenty-five of the Chevrolet Company showroom on south of the Wheeler city limits ates of recent years.

December 30. added safety, greater driving ease Wheeler have scheduled auction erous in this vicinity last Friday, e recipients of many and fresh re-styling highspot the sales for next week at which time the first day of the season, and Clause with which they will shade the sales for next week at which time the first day of the season, and Clause with which they will shade they will shade the sales for next week at which time the first day of the season. 1951 Chevrolet which goes on dis-they will sell their dairy herds and the pow-wow of guns could be the pow-wow of guns could be land to abach and claus suit which they will gladly of America, December 15, 1950, with their musical numbers. bidders. Fred Waters has schedul- other hunters here for the first for use in their Christmas tree Texas.

slated to make his ap-

family and five other page of this week's Times. sharp. Fred is selling 28 head of Texas, will be guest speaker at the Important improvements and good dairy stock along with the First Baptist Church next Sunday, attending were: Mr. and changes are featured in both milking equipment and some at both morning and evening ser-trish Potatoes from Hereford to Mr. Perin is outstandingly quali-be held on Monday night, Decem-Sanders of Amarillo, chassis and body. These changes alfalfa hay. Mrs. Hix Sanders of Dall- range from the "biggest brakes in Pannell's sale is to be held at service was conducted by A. J.

Clarence Anglin and The Powerglide automatic trans- offering 24 head of good milking and Farrol Barker of Am- mission, Chevrolet's sensational Jersey cattle along with his milk- The Thanksgiving dinner spon-Macy Sanders and son, driving advance, has been refined ing equipment for sale beginning scred by the Legion Auxiliary last vier, Rev. and Mrs. Carl for the latest models, although re- promptly at 1:00 p.m. children and Misses maining fundamentally the same Shelby Pettit, local auctioneer, some sixty-five or seventy guests,

mpson, and Gladys flexible driving control that has is to cry both sales. Joe Weather- and a large assortment of gifts a Douglas Thompson, all already enrolled a quarter of a ly is to clerk the Waters sale and for the gift shop at the Veteran's ex. Mr. and Mrs. Millard million satisfied owners. It will J. T. Johnston of Mobeetie is to Hospital for the benefit of paand daughter, Pam of Du- again be optional on De Luxe clerk the Pannell sale.