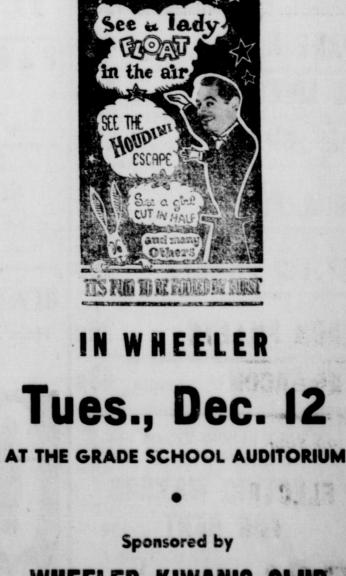

ciation and thanks for the whole-

hearted co-operation they received.

The O. E. S. Chapter held their

(Continued on last page)

A challenge has been issued

to the people of the community

by Arnold Furst, world famous

magician, who has agreed to at-

tempt an escape from a packing

box which has been constructed

locally and built so strongly as

to make an escape from the in-

side of the box seemingly im-

**Constructed Here** 

possible. The challenge has been accepted by the Wheeler Kiwanis Club which is sponsoring the show, "Mysteries Around the World" which will be presented

in the local auditorium soon. The box has been constructed by Cicero Smith Lumber Co. and will be on display in front of Clay Food Store Saturday. During the performance the box will be brought on the stage and

completely re-nailed by a committee from the audience.

give a chance to over us a freight bill which he had paid Scouters to hear Mr. Perin speak for the hauling of 1111 pounds of on Scouting.

do not know whether they were he served on the staffs of Zion casion the town is honored to have from here to Hereford. \* \* \*