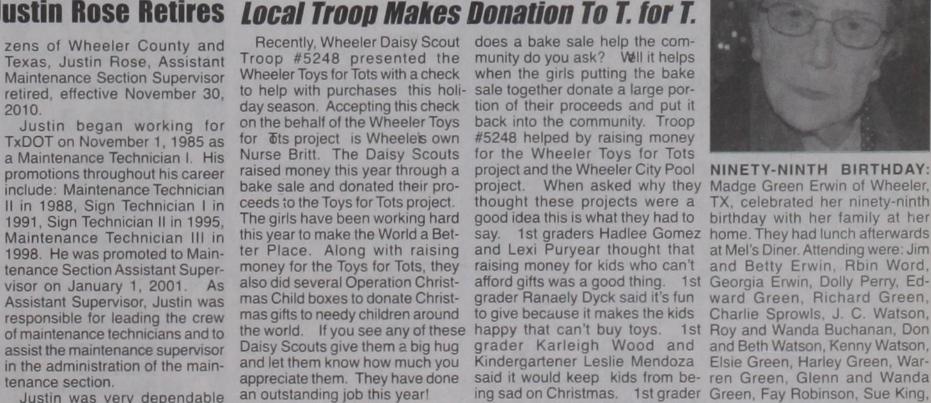

Justin was very dependable and a valuable employee to the TxDOT organization and he will be missed.

TOYS FOR TOTS DONATION: Wheeler's Daisy Scout Troop #5248

made a donation to Wheeler's Toys for Tots project. Shown here

with Mary Britt are (standing, I. to r.) Reese Foreman, Rhaelee

Adams, Mary Britt, Hannah Davis, Lexi Puryear, Hadlee Gomez,

(kneeling) Kylee Burrell, Karleigh Wood, Leslie Mendoza, Saidy

Hernandez, Litzy Garza. Not Pictured: Abigail Porras, Brooklyn

Recently the Wheeler Daisy community via a bake sale. How

project. When asked why they Madge Green Erwin of Wheeler, thought these projects were a TX, celebrated her ninety-ninth good idea this is what they had to birthday with her family at her say. 1st graders Hadlee Gomez home. They had lunch afterwards and Lexi Puryear thought that at Mel's Diner. Attending were: Jim raising money for kids who can't and Betty Erwin, Rbin Word, afford gifts was a good thing. 1st Georgia Erwin, Dolly Perry, Edgrader Ranaely Dyck said it's fun ward Green, Richard Green, to give because it makes the kids Charlie Sprowls, J. C. Watson, happy that can't buy toys. 1st Roy and Wanda Buchanan, Don grader Karleigh Wood and and Beth Watson, Kenny Watson, Kindergartener Leslie Mendoza Elsie Green, Harley Green, Waring sad on Christmas. 1st grader Green, Fay Robinson, Sue King, Kylee Burrell thought is was cool Neva Parman Churchill, Nadia Scout Troop #5248 helped the to make sure all kids had presents Martin, Laveda Cannon, Wanda