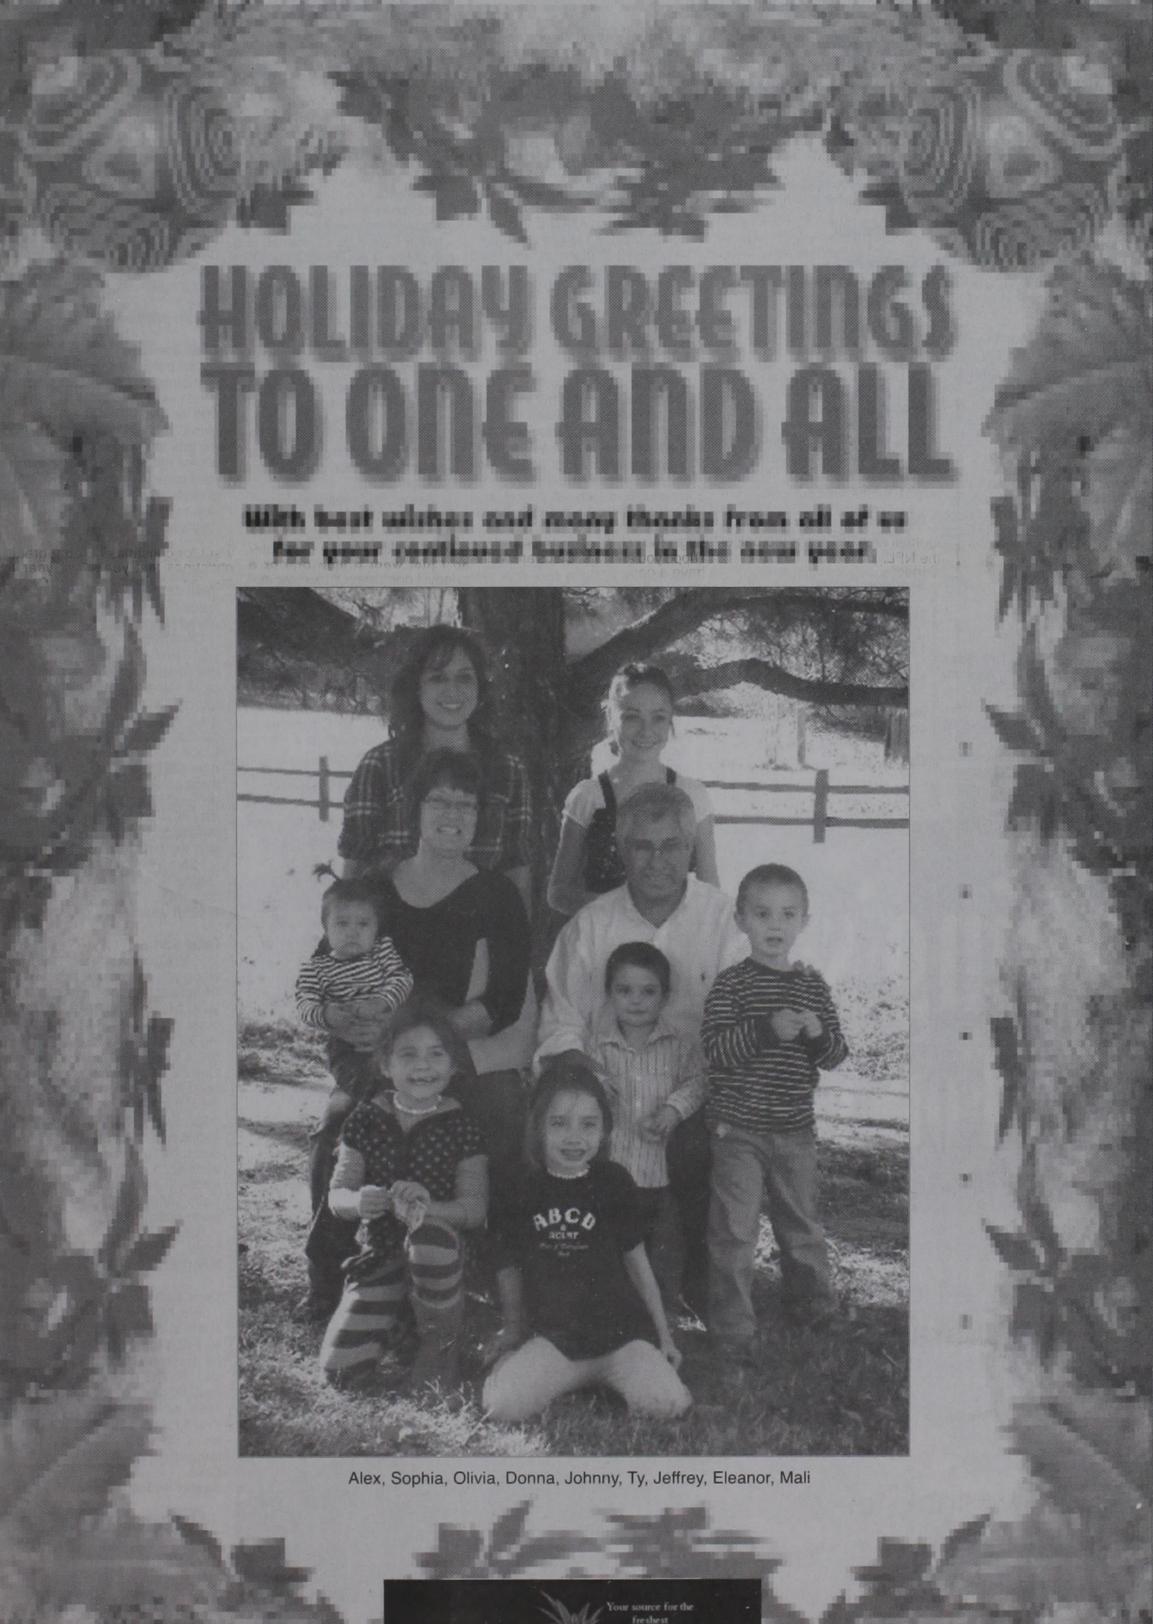

oll. I would also like a little Kitty, because when I was little I like animals. I would like for everyone to have a Happy Merry Christmas! Karely Ramirez

#### Dear Santa,

For Christmas I would like Kinect for xbox 360 and Kinectamals. I've been really good this year Santa. I even made you something. I made a christmas tree out of legos and a card and a butterfly with santa in it. What I've been wondering is how you deliver all those presents in one night? Well you are Santa Clause and can do anything. How is Mrs. Clause doing? Oah a nother thing I want for Christmas is a d.S. or those things with a stick. I don't know what that is called but anyway I hope you enjoy the surprise Your friend, Melody

Hear the . . . "Abundant Living Broadcast"

WHEELER, TEXAS Saturdays: 9:00 a.m. to Noon



\* PRODUCE

\* MEAT

\* DAIRY

Phone 826-5944

RKET SOL

300 E. Oklahoma Ave. ★ Wheeler, Texas

"Support your Local Merchants"

### Santa Letters

Mrs. Foreman's Fourth Grade . . . Continued

Dear Santa,

mas is an ipod and all of the football game. starwars toys. I also want an Xbox 360, all of the transformers toys Eduardo Porras and all of the Harry Potter stuff Your Friend, Edgar H.

Merry Christmas

How are you? It is a good Christmas this year. I want a lot of stuff. I mean a lot. This is one thing I want, a Skate Board so I will have a lot of fun with it. I also want drums. I hope you have a good Christmas. Your Friend,

Emilio

Dear; Santa,

How are you? I would like 2 games for my psp and they are smack down vs. Raw 2011 and Star Wars the Clone Wars. I would like for you Santa t