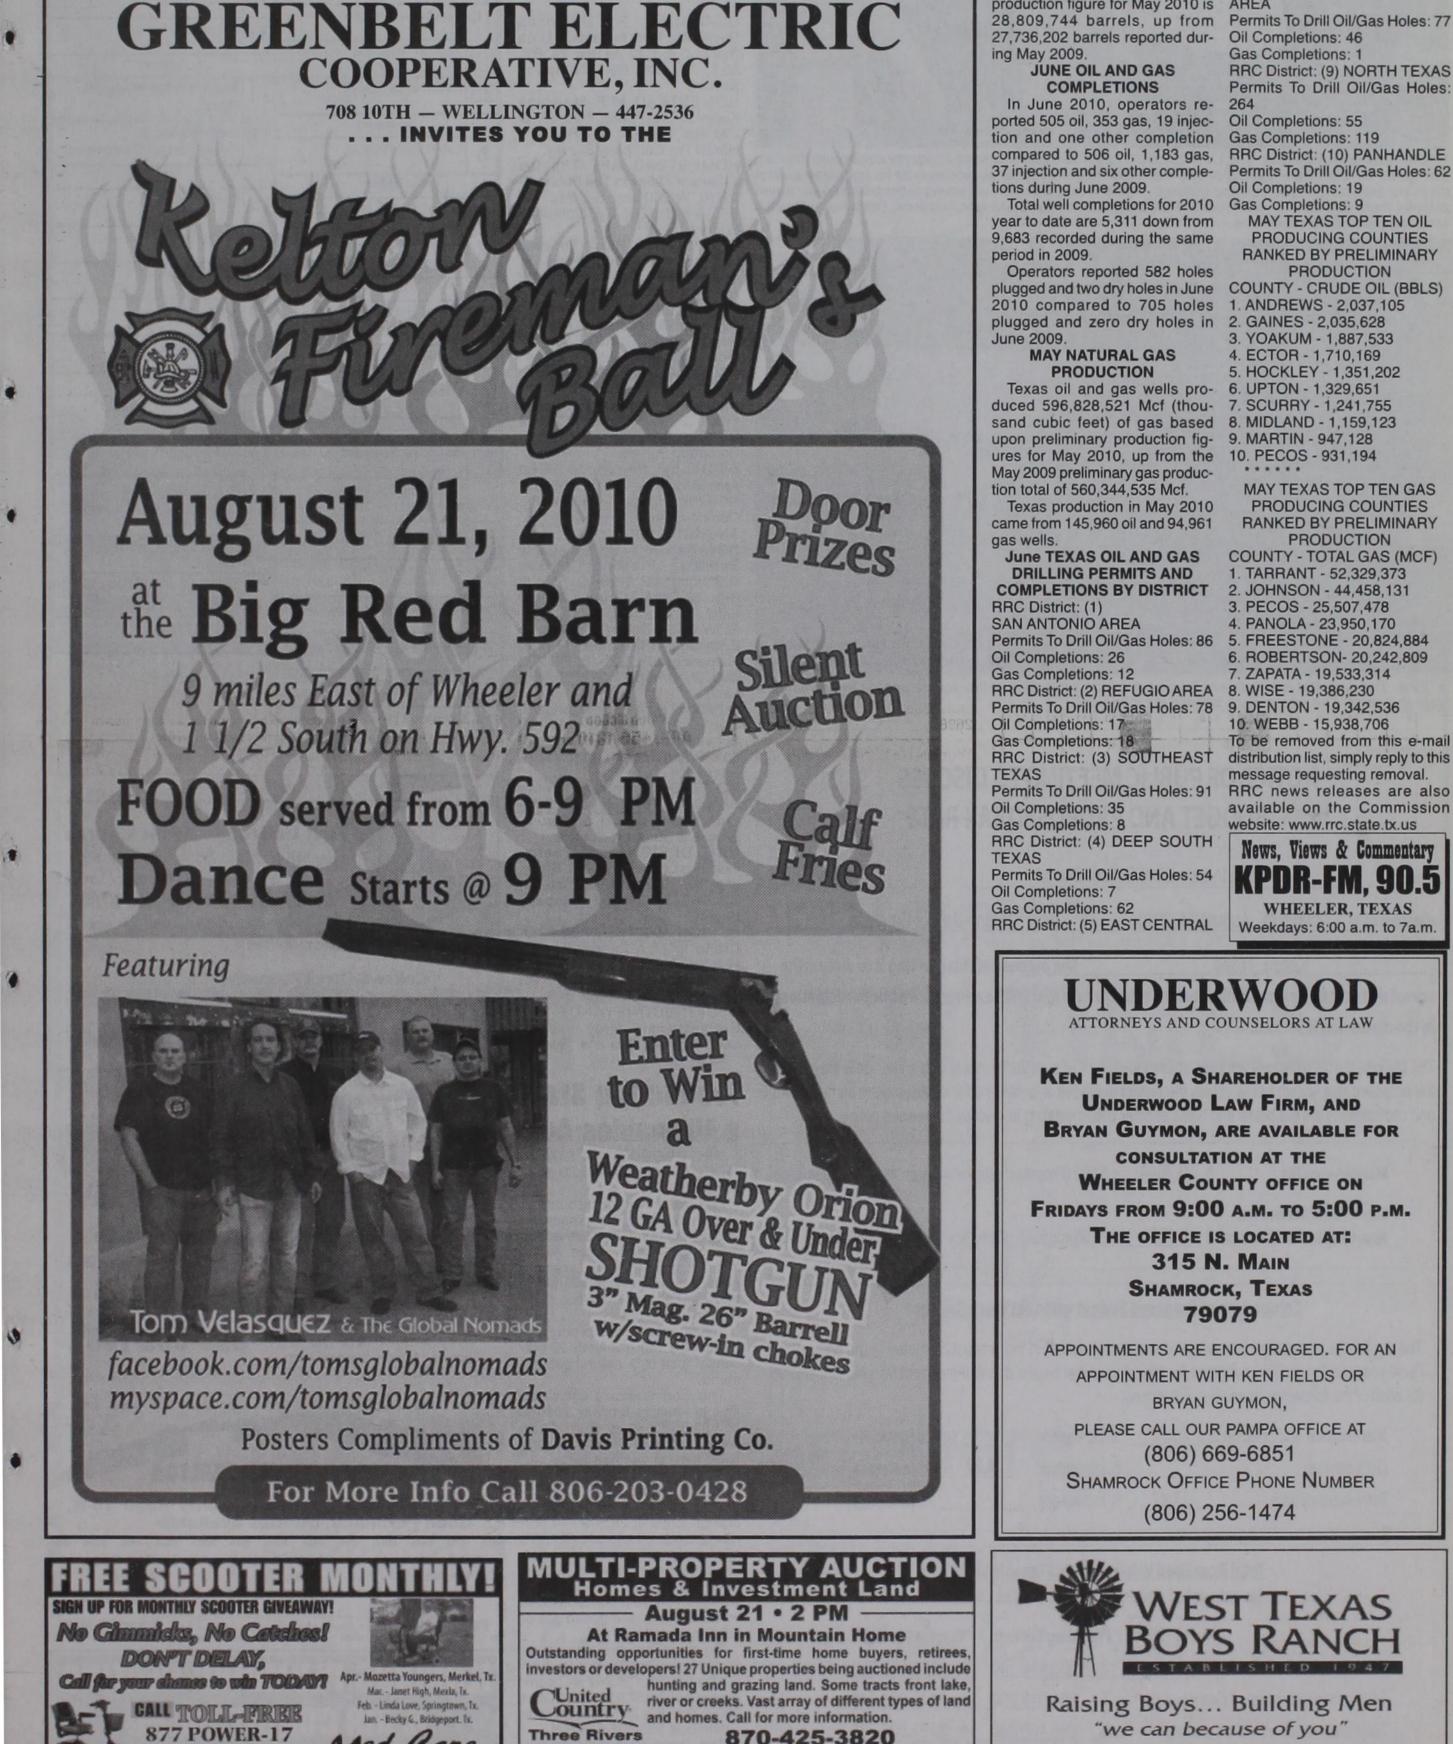

# **Kelton Schedules '10 Fireman's Ball**

The Annual Kelton Fireman's Ball is scheduled for Saturday, August 21, 2010 at the Big Red Barn, nine miles east of Wheeler and 1 1/2 south on Hwy 592. Calf

prime time with your kids!

Fries will be on the menu with food being served from 6-9 p.m.

The dance will start at 9 p.m. Playing for the dance will be Tom Velasquez and The Global Nomads.

There will be door prizes and a silent auction.

A Weatherby Orion 12 Ga. Over and Under shotgun will be raffled. The gun is a 3" mag. 26" barrel w/ screw-in chokes. You could be the lucky winner.

Mark your calendar and plan to be in attendance at this event.