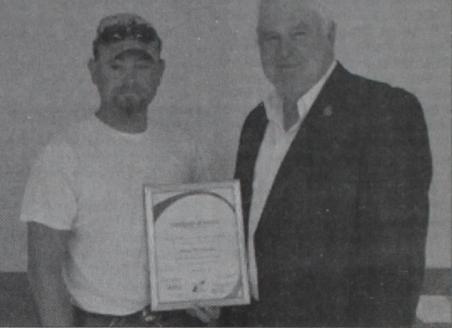

the Wheeler County Ag & Family Life Center

raffled. Contact Melba Darnell or

Contact Melba Darnell at 845-

2311 or Wanda Hefley for any

Wanda Hefley for tickets.

additional information.

SERVICE AWARD: Texas Department of Transportation (TxDOT) recently presented service awards to Childress District employees. Terry Keener, Childress District Engineer presented this service award to Kevin Kimbro, Wheeler County Maintenance employee for 5 years of dedicated service.