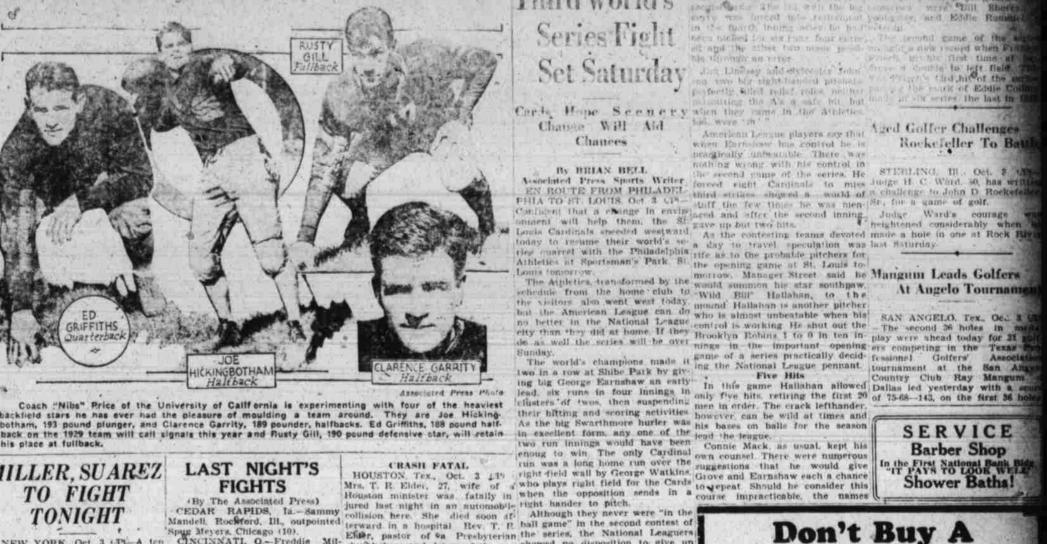

## FRANK FRISCH SLIDES INTO SECOND

## This Associated Press telephoto shows Friech, Cardinal gastain, sliding into second after doubling of SIMMONS' HOMER PUTS ATHLETICS EVEN

Lease Probe

ter Of Another

Investigation

Program For Opening Day

Of Air Mail Service Being

to rihe plane when it reaches this

nounced later.

now famous Smithville case. The railroad was authorized to \$:00 overhaul and rebuild its engines call.

With the A's one run behind Al Simmons lifted a homer over the right field wall in the fourth inning the first world series game with the Cardinals. This Associated Press telephoto shows him crossing The railroad was ordered to conrunning its engines in and