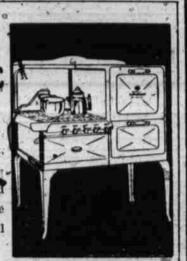

GAS RANGE \$34.85

It will bring you kitchen 'comfort, Gas economy and fine cooking performance and at this Special Ward Week Price it is the greatest value ever offered in Big Spring on a full Porcelain Gas Range.

\$4 Down \$1 Weekly