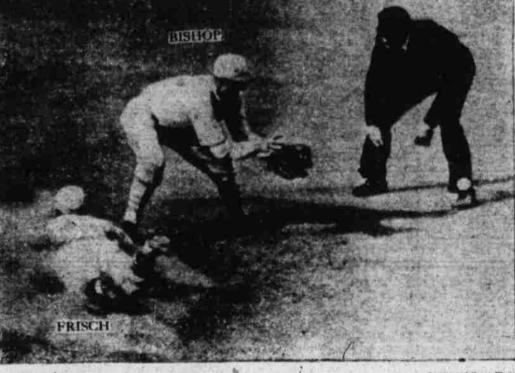

## FRANK FRISCH SLIDES INTO SECOND

## This Associated Press telephoto shows Friech, Cardinal gastain, sliding into second after doubling of SIMMONS' HOMER PUTS ATHLETICS EVEN

Lease Probe

ter Of Another

Investigation

Program For Opening Day