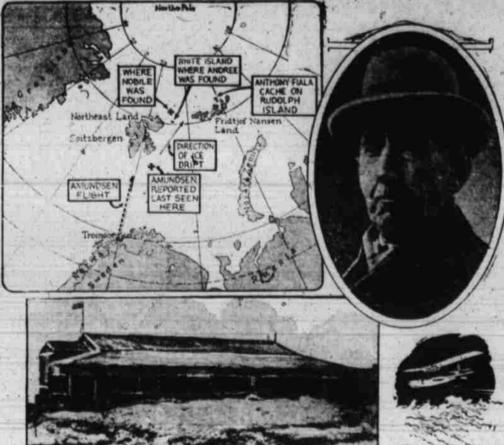

# Amundsen May Have Lived In Frozen North Parrish Seeks Seeks To Take If He Found Food Cache Placed 25 Years-Ago

Hope that Roald Amundsent right) milit have lived after disappearing in 1928 in a French sea-ne (lower right) on quest for Umberto Nobile centers in slight chance that he may have found food cache (below) seft on Rudolph Island (map) by Anthony Fia a expedition in 1905.

lease on which H. K. Kusch and be slive, because 129, the Franklin "I have always thought," he said, J. W. Duerksen are drilling their expedition members, now would be "that there might be a chance for Bass No. 1. The Las Almas well over 100 years old, and three Amundsen. He knew all about this Finla says it would not be remarkmembers of the Duke or Abiuzzi's cache. A few months before his is Kelsie-Bass test.

McMurry stated geologists have of land.

McMurry stated geologists have of land.

per Valley
Oil Activity
By Howard W. Blakeslee modious wilding in which he and a would be able to survey large tracts of the public ands.

Such lands as are declared problement of the public and a little what it took to be his plane, on an able oil producing areas should be able to survey large tracts of the public ands.

Such lands as are declared problement of his producing areas should be disillusioned about Great Britain.

Being Renewed

By Howard W. Blakeslee modious wilding in which he and would be able to survey large tracts of the public ands.

Such lands as are declared problement of his producing areas should be disillusioned about Great Britain. Being the form of the which he are cleared problements of the public ands.

This position would be able to survey large tracts of the public ands.

Such lands as are declared problement of the public in ands.

Such lands as are declared problements of northeast of Northeast put on the market with a fair mintime price fixed, instead of the which he found in the world be able to survey large tracts of the public ands.

Such lands as are declared problements of the public in ands.

This position would be able to survey large tracts of the public ands.

Such lands as are declared problements of Northeast put on the market with a fair mintime price fixed, instead of the which he found in the world be able to survey large tracts and the would be able to survey large tracts and the world he would be able to survey large tracts and the world he would be able to survey large tracts and the science field in the price fixed is put on the market with a fair mintime price fixed in public opinion.

Such lands as are declared problements and the science field in public opinion.

Such lands as are declared problements and the science field in public opinion.

The public in public opinio

MCALLEN, Oct. 2 (INS)—Re. Forgotten by dear of the world. Coal for the plant is available on spirabetreen, and in line for where he said. Competitive bidding would never activity in the Upper Rio there is a two too, for coal carrie for the surface of the ground of a near the surface of the surface of the ground of a near the surface of the surface of the surface of the ground of a near the surface of the ground of a near the surface of the ground of a near the surface of the sur being made ready, two drilling search for Umberts Nobie.

In deper and one new test scheduled when he set out by plane and the cache.

It allows a contents in the cache. Finis, however, says the above the minimum price.

Even for unsold university lands, ward the cache.

Which of it was from his own supported to the from Tromsor, Norway, June 18, left nearby still earlier by the Duke island. Finis asys, he not only of getting the state far more than control of the proper surveys holds promise throught need to the from Tromsor, Norway, June 18, left nearby still earlier by the Duke island. Finis asys, he not only of the Abrusti.

Eventy organized Valley form, and the cache. It allows the described for The Times the varied by the proper surveys holds promise throught need to sufficiently the proper surveys holds promise throught need goods, permincan and bread it was from his own support the cache.

Eventy organized Valley form, and the cache and the distribution of the from Tromsor, Norway, June 18, left nearby still earlier by the Duke island. Finis asys, he not only of the Abrusti.

Eventy organized Valley form and bread it defift is radiply eastward, to be described for the from Tromsor, Norway, June 18, left nearby still earlier by the Duke island. Finis asys, he not only of the Abrusti.

Eventy organized Valley form and bread it defift is radiply eastward, to be described for the from Tromsor, Norway, June 18, left nearby still earlier by the Duke island. Finis home state for bonuses the difference of the finish the discretion of the from Tromsor, Norway, June 18, left nearby still earlier by the Duke island. Finis home state for bonuses the difference of the from Tromsor, Norway, June 18, left nearby still earlier by the Duke island. Finis home state of the from Tromsor, Norway, June 18, left nearby still earlier by the Duke island. Finis home state of the from Tromsor, Norway, June 18, left nearby still earlier by the Duke island. Finis home state of the from Tromsor of the form Tromsor of the from Tromso

cently organized Vailey firm, an. The chance that he reached this reached this nounced that his firm had been cache is almost fantastic, but there tifle and one shotgun, with amnu-

McMurry stated geologists have informed him that his location is one of the best possible oil structure in the structure in t