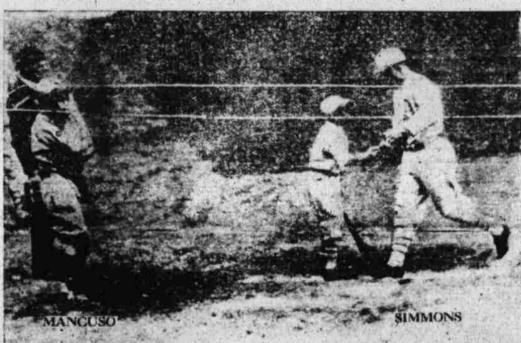

Of Air Mail Service Being

to rihe plane when it reaches this

nounced later.

now famous Smithville case. The railroad was authorized to \$:00 overhaul and rebuild its engines call.

With the A's one run behind Al Simmons lifted a homer over the right field wall in the fourth inning the first world series game with the Cardinals. This Associated Press telephoto shows him crossing The railroad was ordered to conrunning its engines in and