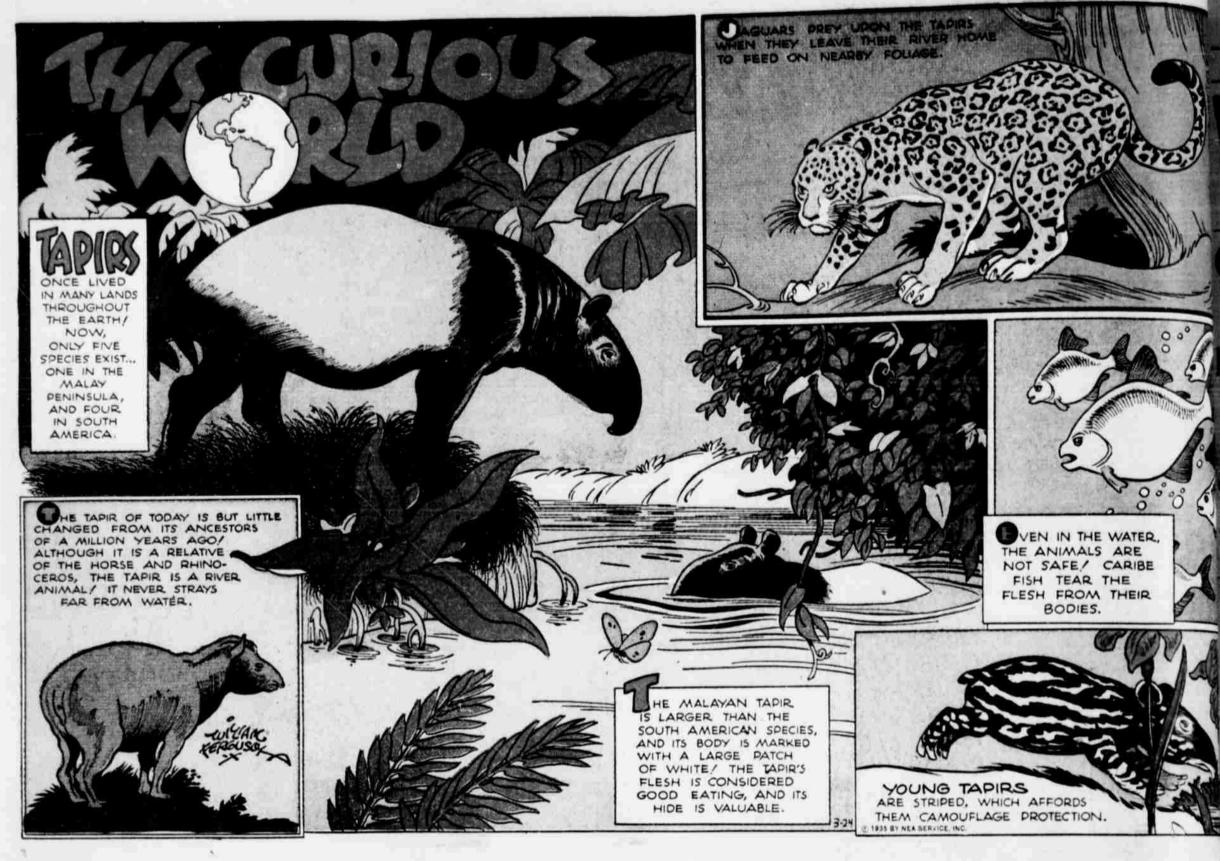

more shoe for summer wear, the feet, so easy to and is in good taste till midnight.

All Styles in Young Men's

## Two-Tone Shoe

Again this season Ware brings the young men of the less territory the newest in two-tone styles. Both brown and wind black and white. Sizes A to D.

\$2.95 and \$3.9

## Smart, Uptown, Conservative Style Shoes for Young Men

Conservative, but yet they give you a bit of flash! This, combined with Star Brand comfort and quality, aids in making Ware's the shopping center for the particular young and middle aged men.

\$2.95 to \$5.00









Ware's Department Store

# LAMB COUNTY LEADER

Section

LITTLEFIELD, TEXAS, THURSDAY, MARCH 21, 1985















































## **ALESMAN SAM**

## What Goes Up Must Come Down!

By Small