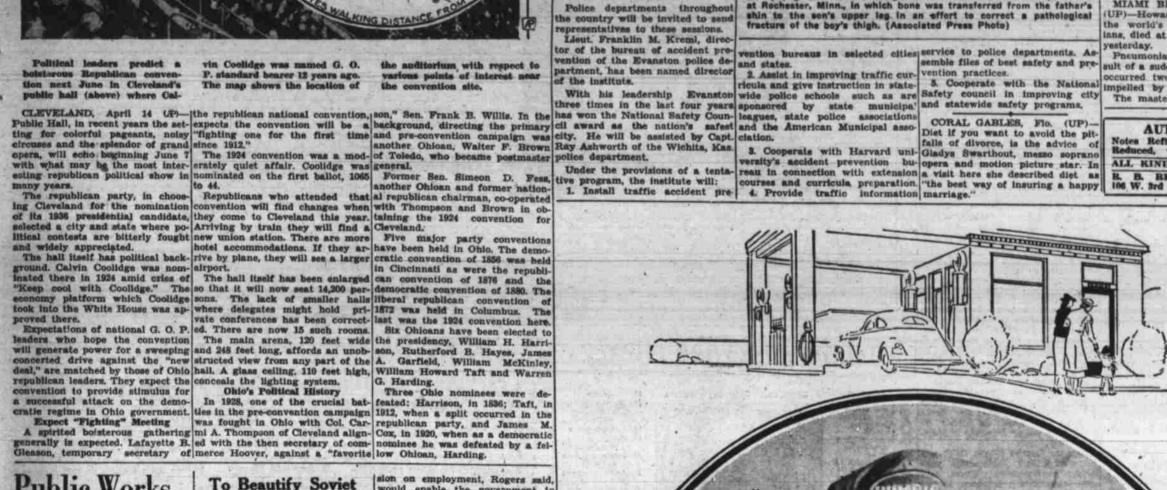

## CLEVELAND LOOKS FORWARD TO FIREWORKS AS REPUBLICANS PREPARE FOR CONVENTION

Auto Men To FATHER GIVES LEG BONE TO SON Pay For City

**Education Work In Traffic** Control To Be Given At Evanston

**Safety Drive** 

EVANSTON, III., April 14. (P)-A fresh assault on America's mounting traffic toll is to be di-rected from this Chicago suburb. long known as one of the nation's

This newest project in the drive on automobile deaths is to be conon automobile deaths is to be conducted by Northwestern university in cooperation with the Automobile Manufacturers' association and the International Association of Chiefs of Police. The A. M. A. has agreed to contribute \$15,000 annually toward the project.

Plans provide for expanding e-traffic officers' training school from a single two weeks' course to at least three distinct courses. Police departments throughout the country will be invited to send representatives to these sessions.

Dr. L. C. Hunt (left), Wyoming secretary of state, and his son, Buddy (right), were recovering from the third of a series of operations at Rochester, Minn., in which bone was transferred from the father's shin to the son's upper leg. in an effort to correct a pathological fracture of the boy's thigh. (Associated Press Photo)