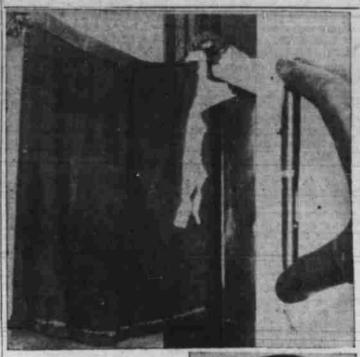

The dark skirt ripped from the body of Mrs. Nancy Titterton by the slayer who strangled her to death is her habitonable. New York spartment is shown at the right in the top photo; at left, a fountain pen found on one of the twin beds in the bedroom which was examined for possible fingerprints. Below is a picture of the 34-year-old authoress-wife of a National Broadcasting company execuhousing arrangements, said it ap-