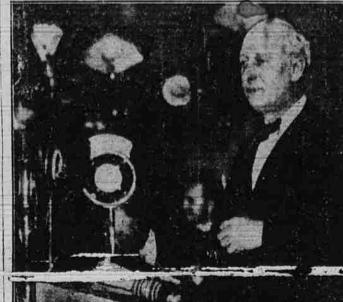

R. F. C. Relief Funds To Be Allotted One Killed As | AL SMITH SPEAKS FOR DEMOCRATS East Texans

This Associated Press telephoto shows AlfredoE. Smith democratic an interview with Capt. J. F. Luces democratic ticket.

day evening from the annual meet-

raged in Hyde Park as a climax to

"bunger army" march on Lone